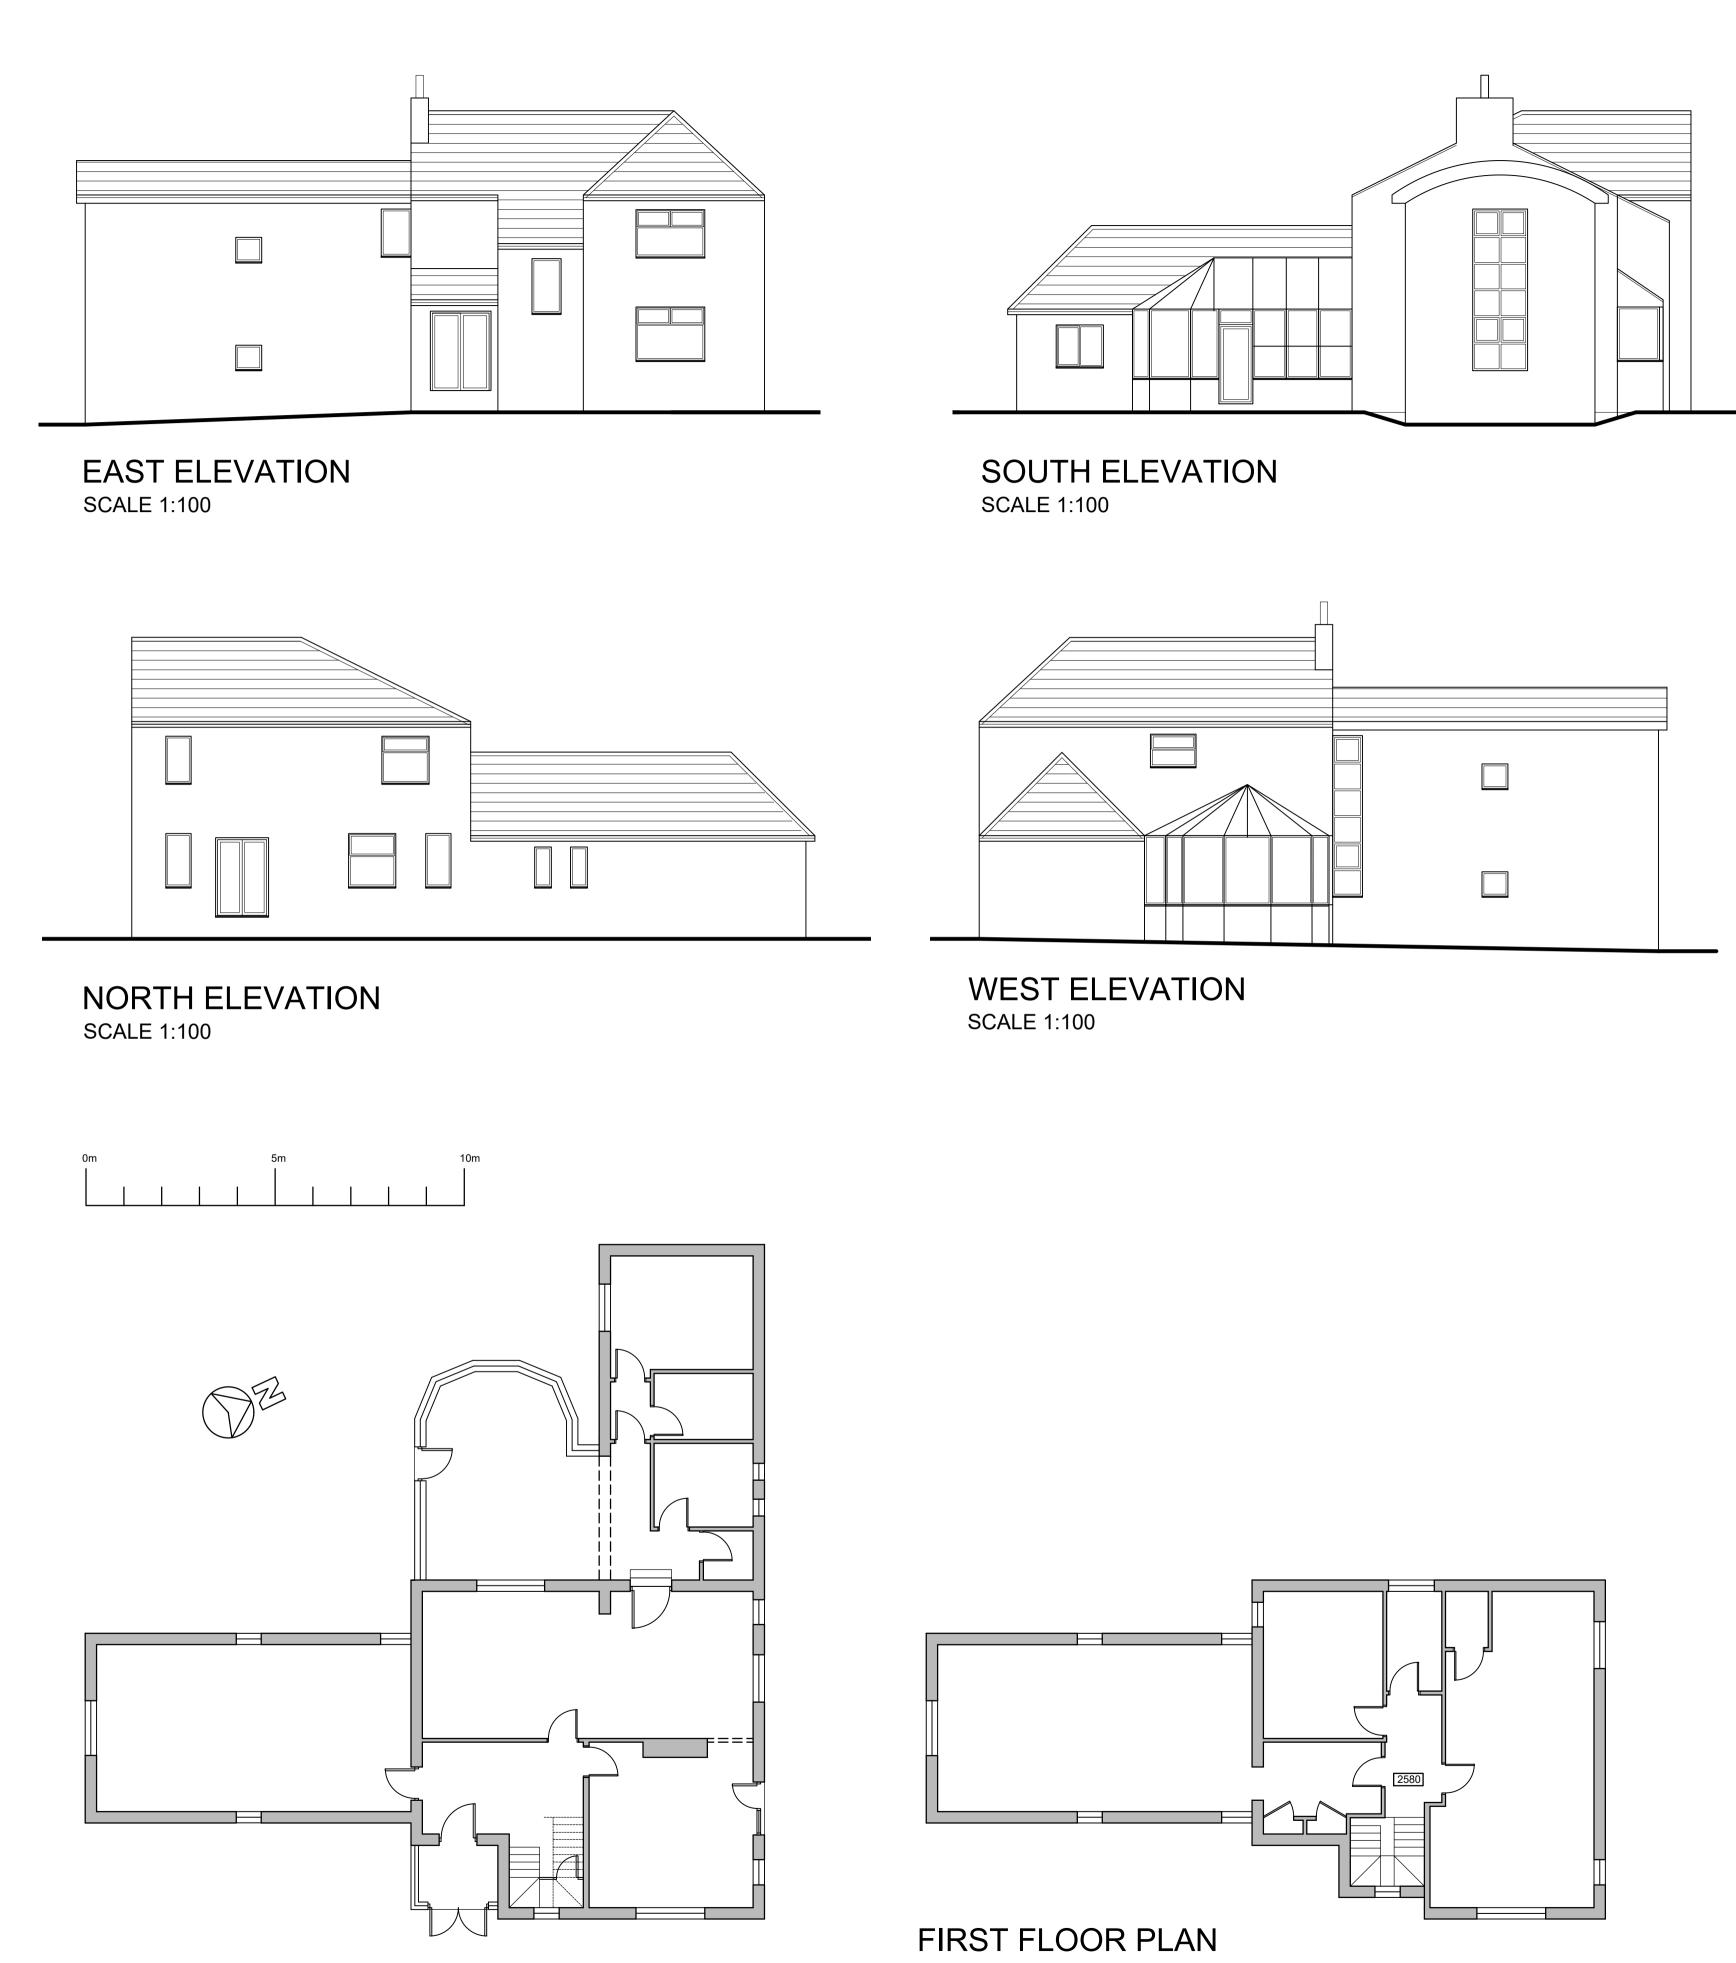

**GROUND FLOOR PLAN** SCALE 1:100

SCALE 1:100





## General Notes

NOTES: -

This drawing must NOT be scaled.

Work shall not commence until Planning permission and building regulation approvals have been obtained in full.

All dimensions and levels to be checked on site by contractor and any discrepancies to be reported to the architect and client prior to commencement of work on site.

This drawing is for building control purposes only. Detail design and specification shall be the sole responsibility of the contractor.

All drains & services to be located by contractor.

The Contractor is to allow for those items of work which are not specifically identified in the Contract Documents but which it is reasonable to expect an experienced contractor to identify from them as being necess