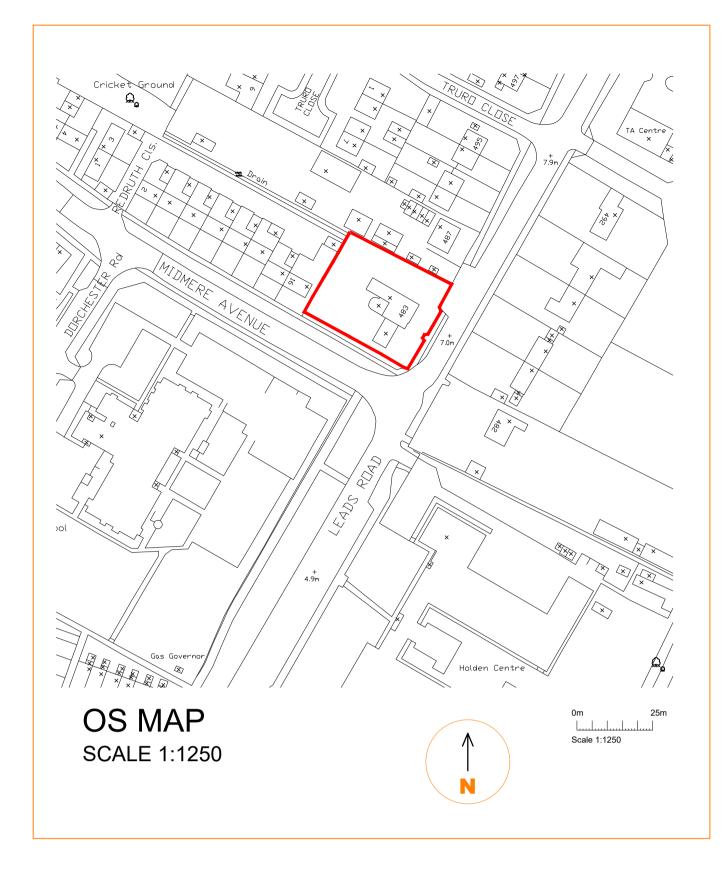

Amendments

| REV     | Amendment                                                     |                  | Dat |
|---------|---------------------------------------------------------------|------------------|-----|
| ЕТТ     | RIDGE ARC                                                     | HITECTURE L      | .т  |
| Kingst  | nces Dock Street<br>on upon Hull<br>Riding of Yorkshire<br>LP |                  |     |
| www.e   | ettridge.net                                                  |                  |     |
| Hull    | Leads Road<br>7 4XT                                           |                  |     |
| Client: | Nursery                                                       |                  |     |
|         |                                                               |                  |     |
| Drawing | Title:                                                        |                  |     |
| -       | Title:<br>ey as Existing                                      |                  |     |
| -       | ey as Existing                                                | Phase:<br>SURVEY |     |
| Surve   | ey as Existing                                                |                  |     |