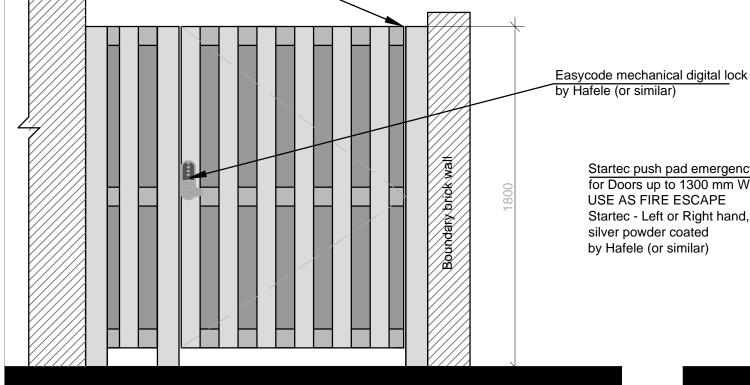

by Hafele (or similar) Startec push pad emergency latch for Doors up to 1300 mm Wide, USE AS FIRE ESCAPE Startec - Left or Right hand, silver powder coated by Hafele (or similar)

INTERNAL VIEW

PLAN DETAIL