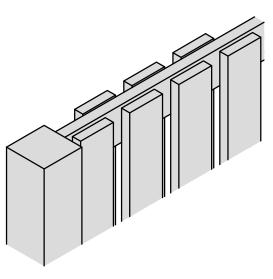

EXTERNAL VIEW

**PROPOSED TIMBER GATE** - DETAIL 01

AXONOMETRIC PROJECTION DETAIL

| 1 | 0 | r | Y | ۱ |
|---|---|---|---|---|
|   |   |   |   |   |