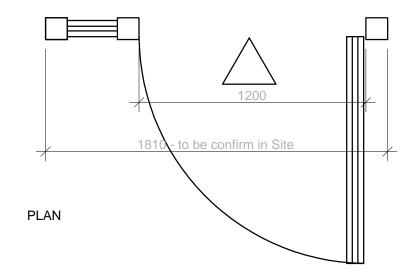

EXTERNAL VIEW

**PROPOSED TIMBER GATE** - DETAIL 01

AXONOMETRIC PROJECTION DETAIL

| 1 | 0 | r | Y | ۱ |
|---|---|---|---|---|
|   |   |   |   |   |

## **Colour: Warm Stone**

500mm

| REV:    | /     |       |    |
|---------|-------|-------|----|
| Copyrig | ht Re | serve | əd |

SCALE: Various @A3 DRAWN BY: AC

Hove - Brigthon East Sussex

SUBJECT: PROPOSED TIMBER GATE - DETAIL 01