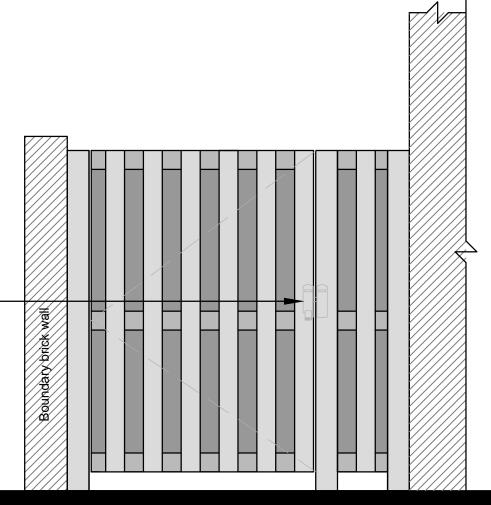

EXTERNAL VIEW

**PROPOSED TIMBER GATE** - DETAIL 01

AXONOMETRIC PROJECTION DETAIL

| 1 | 0 | r | Y | ۱ |
|---|---|---|---|---|
|   |   |   |   |   |