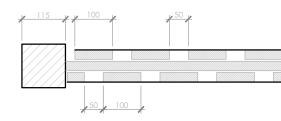

EXTERNAL VIEW

**PROPOSED TIMBER GATE** - DETAIL 01

AXONOMETRIC PROJECTION DETAIL

| 1 | 0 | r | Y | ۱ |
|---|---|---|---|---|
|   |   |   |   |   |