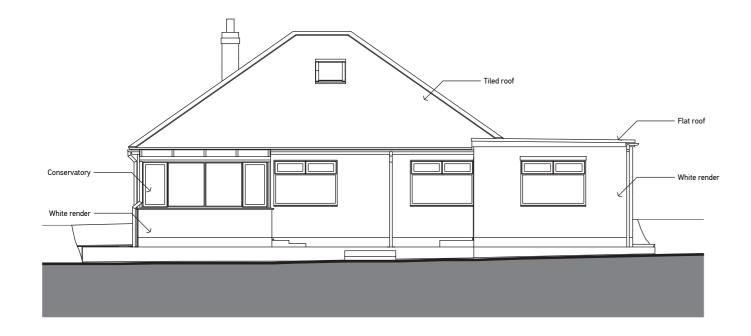

Key Scale Bar

Project 9 Langdon Avenue Ash

CT3 2BP

Melissa & Andy Perriss

Drawing Existing Elevations

Job Number **039** Drawing Number 039\_A-0201 Scale 1:100 @ A3

Status Draft Planning

Revision