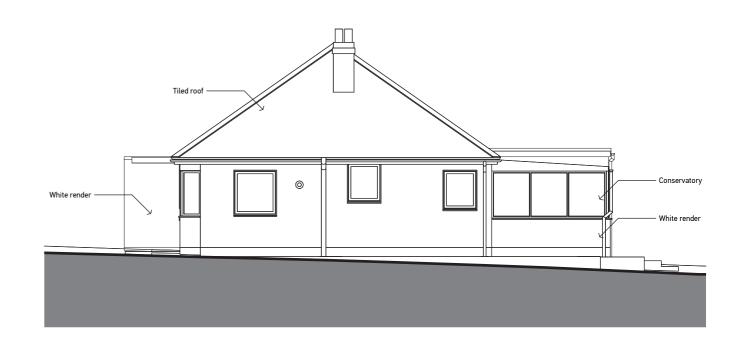

Key Scale Bar

Project 9 Langdon Avenue Ash

CT3 2BP

Melissa & Andy Perriss

Drawing Existing Elevations

Job Number **039** Drawing Number 039\_A-0201 Scale 1:100 @ A3

Status Draft Planning

Revision