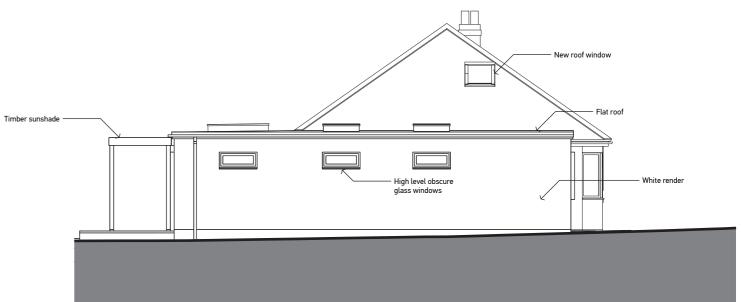

Proposed North East Elevation

## General Notes

- General Notes

  Do not scale from this drawing (for planning purposes only). Written dimensions will always govern. All dimensions and be verified on site before proceeding with the work. Littlewood Architecture shall be notified in writing of any discrepancies or drawing errors.

  This drawing must be read in conjunction with all relevant contracts, specifications and other drawings.

  All Work must comply with relevant British Standards and Building Regulations requirements.

  © Copyright Littlewood Architecture LTD. This drawing is an uncontrolled copy unless noted otherwise.



Project 9 Langdon Avenue Ash CT3 2BP

Drawing Number 039\_A-1200 Melissa & Andy Perriss

Drawing Proposed Elevations

Job Number **039** 

Draft Plannin