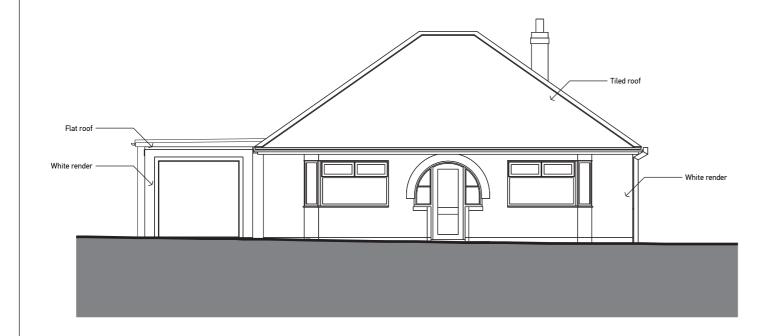

**Existing North East Elevation** 

## General Notes

General Notes

Do not scale from this drawing (for planning purposes only). Written dimensions will always govern. All dimensions and be verified on site before proceeding with the work. Littlewood Architecture shall be notified in writing of any discrepancies or drawing errors.

This drawing must be read in conjunction with all relevant contracts, specifications and other drawings.

All Work must comply with relevant British Standards and Building Regulations requirements.

© Copyright Littlewood Architecture LTD. This drawing is an uncontrolled copy unless noted otherwise.

Key Scale Bar



Project 9 Langdon Avenue

Ash CT3 2BP

Melissa & Andy Perriss

Drawing Existing Elevations

Job Number **039** 

Drawing Number 039\_A-0200