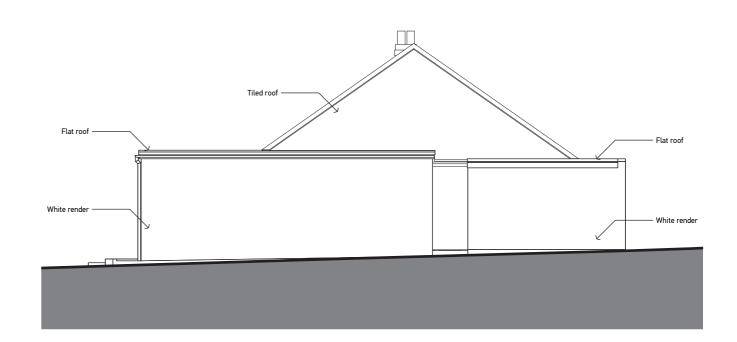

**Existing North East Elevation** 

## General Notes

General Notes

Do not scale from this drawing (for planning purposes only). Written dimensions will always govern. All dimensions and be verified on site before proceeding with the work. Littlewood Architecture shall be notified in writing of any discrepancies or drawing errors.

This drawing must be read in conjunction with all relevant contracts, specifications and other drawings.

All Work must comply with relevant British Standards and Building Regulations requirements.

© Copyright Littlewood Architecture LTD. This drawing is an uncontrolled copy unless noted otherwise.

Key Scale Bar



Project 9 Langdon Avenue

Ash CT3 2BP

Melissa & Andy Perriss

Drawing Existing Elevations

Job Number **039** 

Drawing Number 039\_A-0200

S