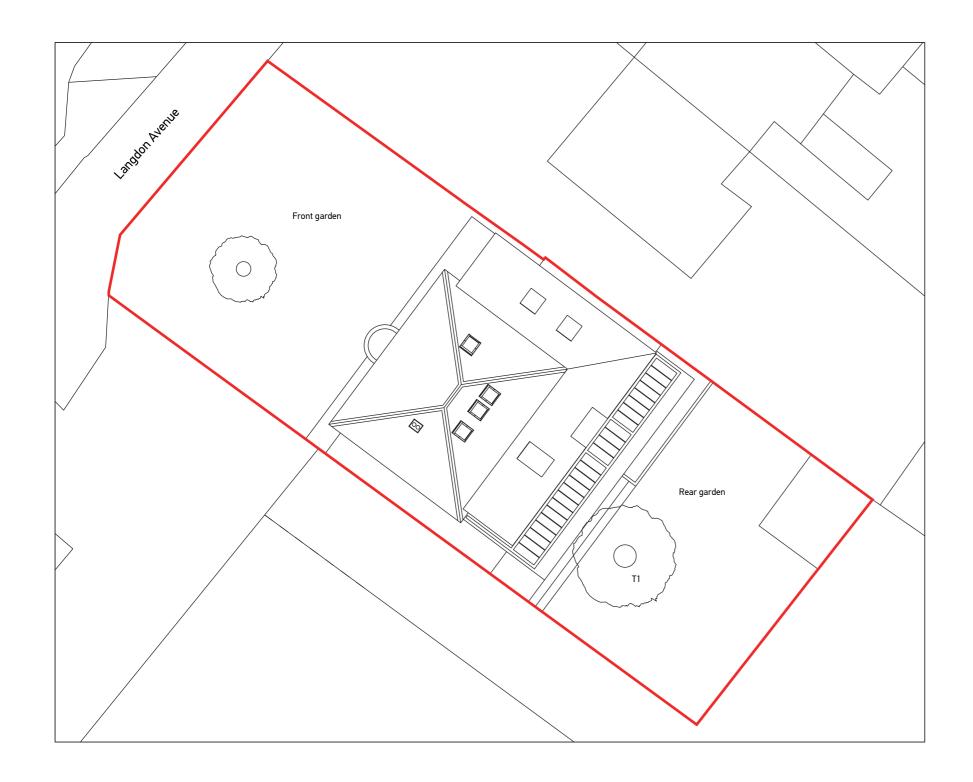

| General Notes<br>. Do not scale from this drawing (for planning purposes<br>only). Written dimensions will always govern. All<br>dimensions are in millimetres unless noted otherwise.<br>. All dimensions shall be verified on site before proceeding<br>with the work. Littlewood Architecture shall be notified in<br>writing of any discrepancies or drawing errors.<br>. This drawing must be read in conjunction with all<br>relevant contracts, specifications and other drawings. | Notes | Key                        | N<br>↑ |                                                                                                           | Project<br>9 Langdon Avenue<br>Ash<br>CT3 2BP |
|-------------------------------------------------------------------------------------------------------------------------------------------------------------------------------------------------------------------------------------------------------------------------------------------------------------------------------------------------------------------------------------------------------------------------------------------------------------------------------------------|-------|----------------------------|--------|-----------------------------------------------------------------------------------------------------------|-----------------------------------------------|
| All Work must comply with relevant British Standards<br>and Building Regulations requirements. © Copyright Littlewood Architecture LTD. This drawing is<br>an uncontrolled copy unless noted otherwise.                                                                                                                                                                                                                                                                                   |       | Scale Bar<br>0 2m<br>1:200 | 4m 6m  | LITTLEWOOD ARCHITECTURE LTD<br>17 Cherry Garden Road Canterbury CT2 8EL<br>www.littlewoodarchitecture.com | Client<br>Melissa & Andy Perriss              |