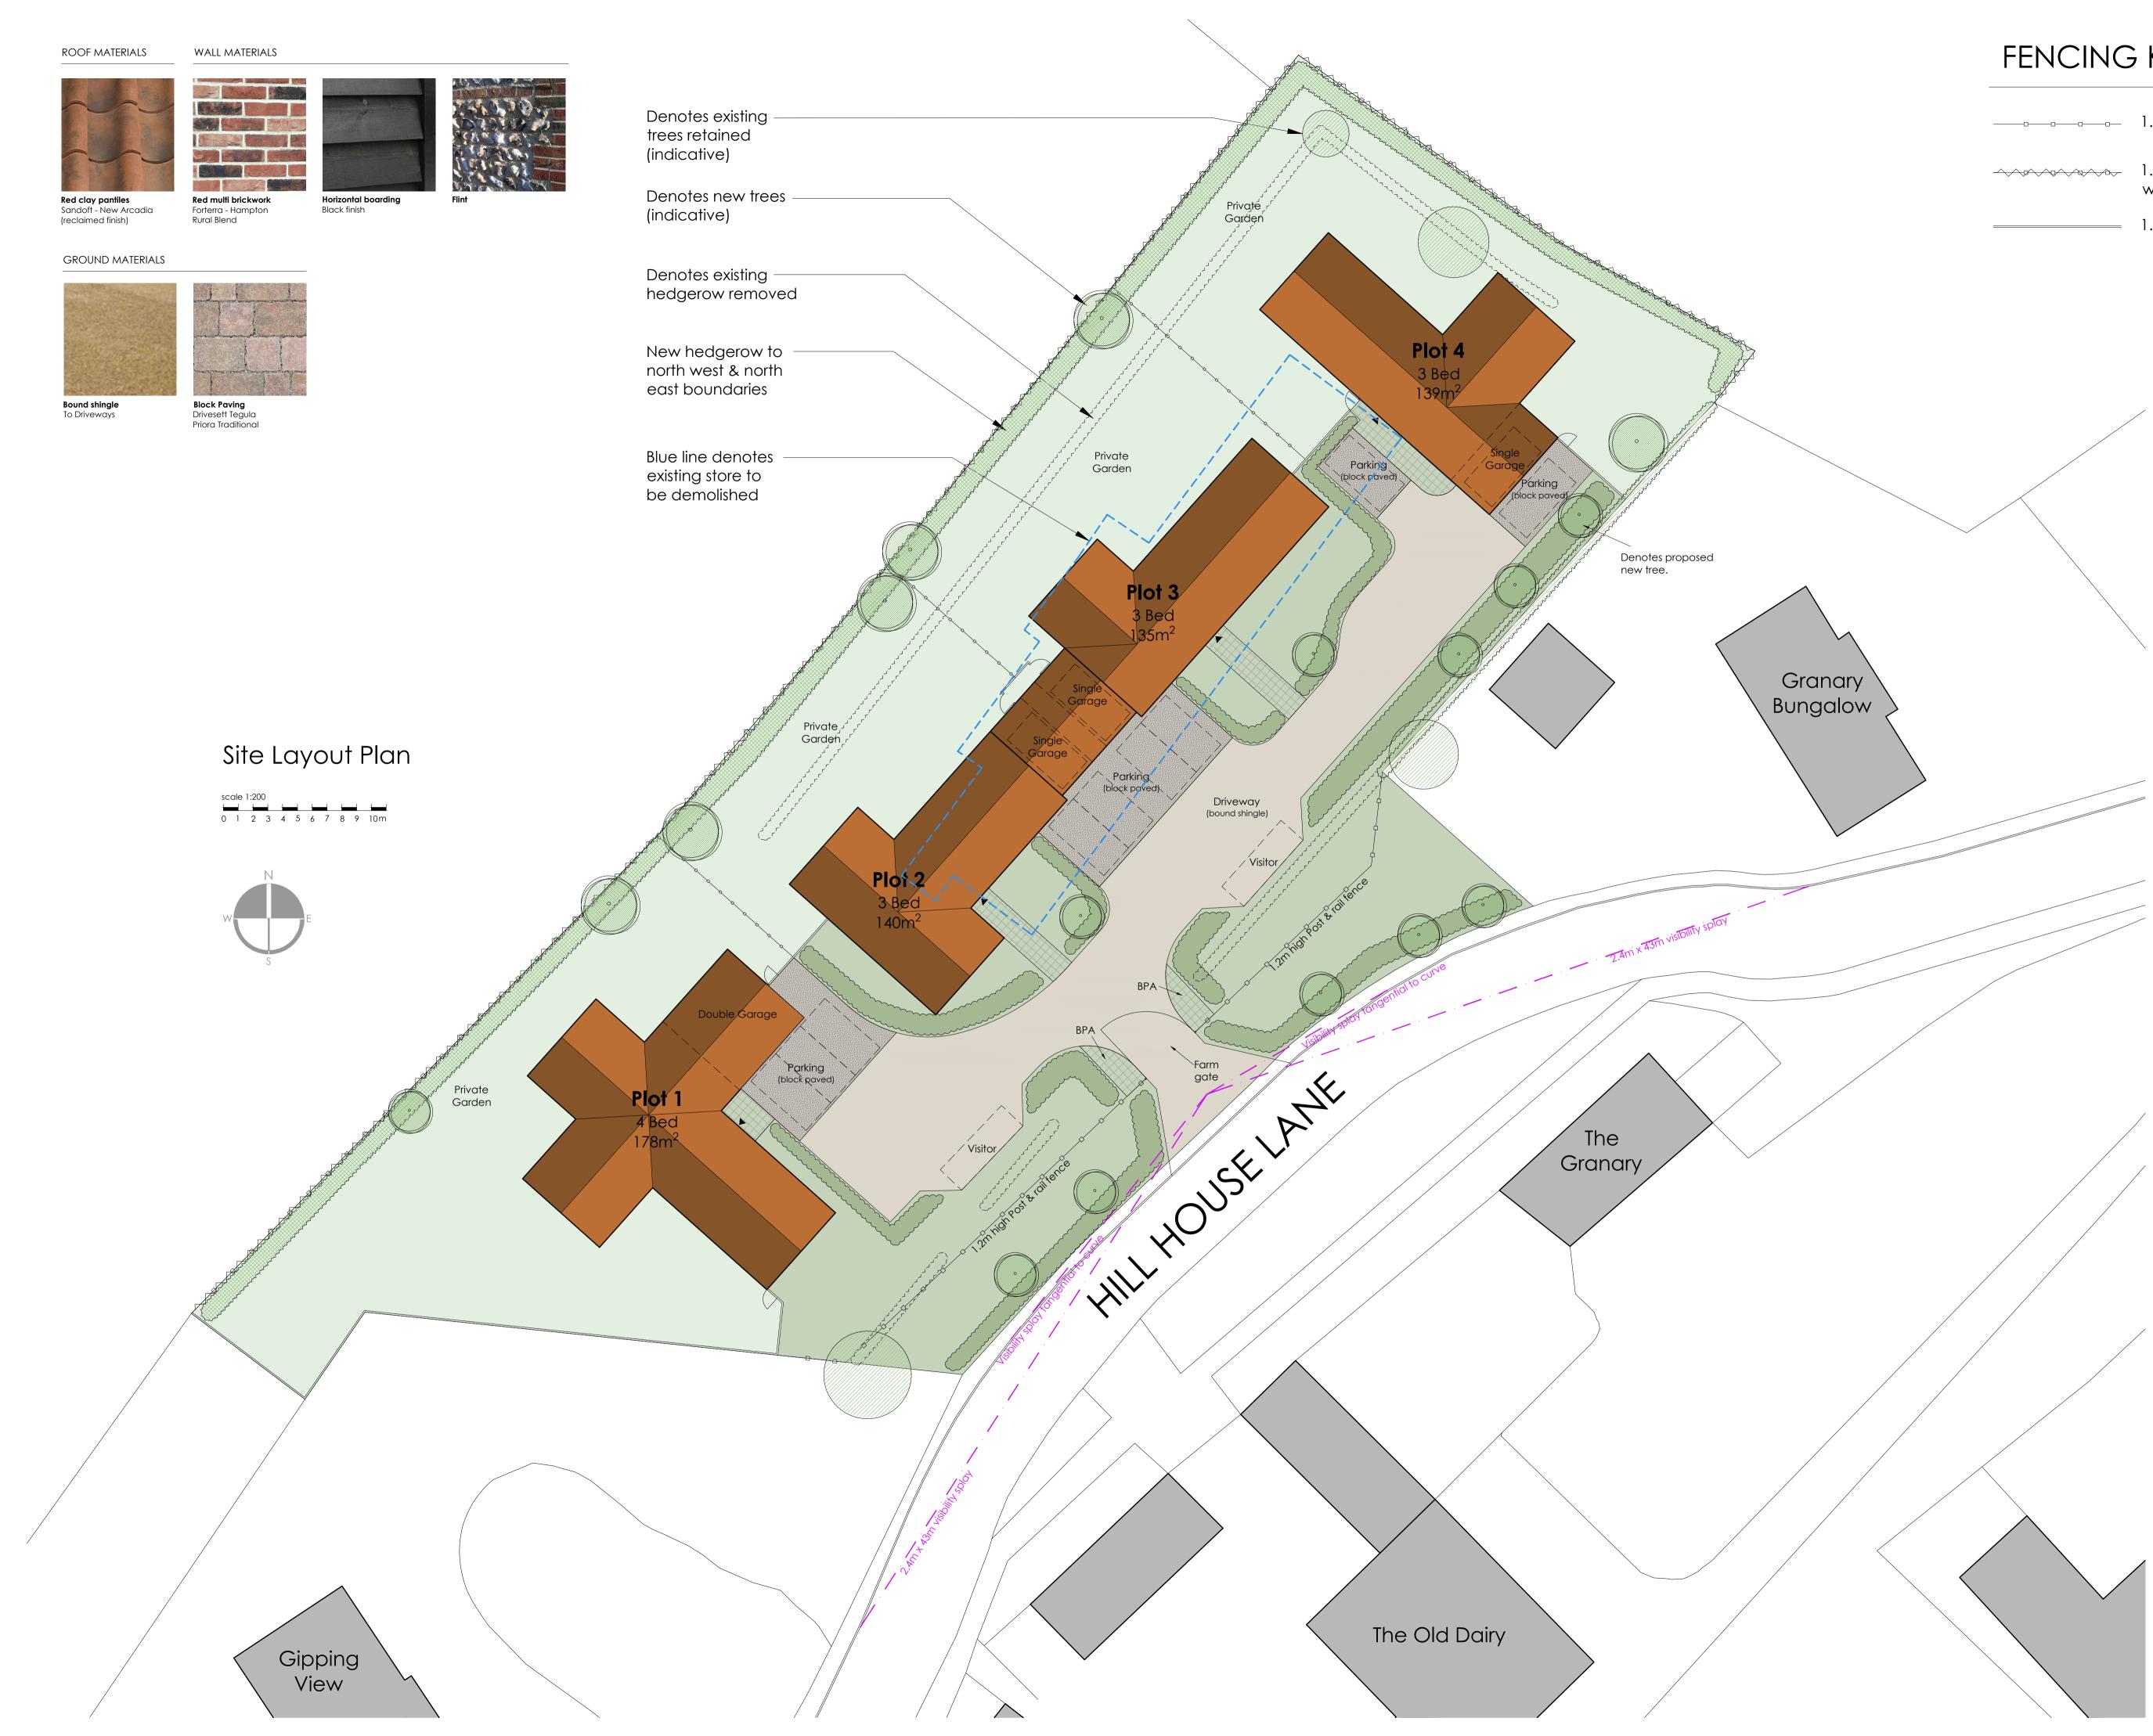

Project: Proposed demolition of existing building and erection of 4 dwellings. Former Piggery Site Hill House Lane Needham Market

## Drawing: Proposed Site Layout

| Date:   | Aug '20 | Scale: 1:200 at A1 | Drawn: JN   |
|---------|---------|--------------------|-------------|
| Job No: | 5623    | Drwg No: 2         | Revision: E |

## FENCING KEY

1.2m high post & rail fence

1.2m high post & rail fence with chicken wire

1.8m high willow fence

| Rev E   | Mar 21 | Minor changes                                  |                                                                                                                                                                |  |  |
|---------|--------|------------------------------------------------|----------------------------------------------------------------------------------------------------------------------------------------------------------------|--|--|
| Rev D   | Jan 21 | Amended to latest plans                        |                                                                                                                                                                |  |  |
| Rev C   | Jan 21 | Amended to c                                   | Amended to client email 15/01/21                                                                                                                               |  |  |
| Rev B   | Jan 21 | Amended following pre-app                      |                                                                                                                                                                |  |  |
| Rev A   | Oct 20 | Amended as per clients email dated 09/10/2020. |                                                                                                                                                                |  |  |
|         |        | R S H I P                                      | 3 Lower Brook Mews,<br>Lower Brook Street<br>Ipswich, Suffolk, IP4 1RA<br>01473 252961 / 01473 233129<br>www.lastandtricker.co.uk<br>info@lastandtricker.co.uk |  |  |
| Client: | MJM    | Consultar                                      | nts Ltd.                                                                                                                                                       |  |  |