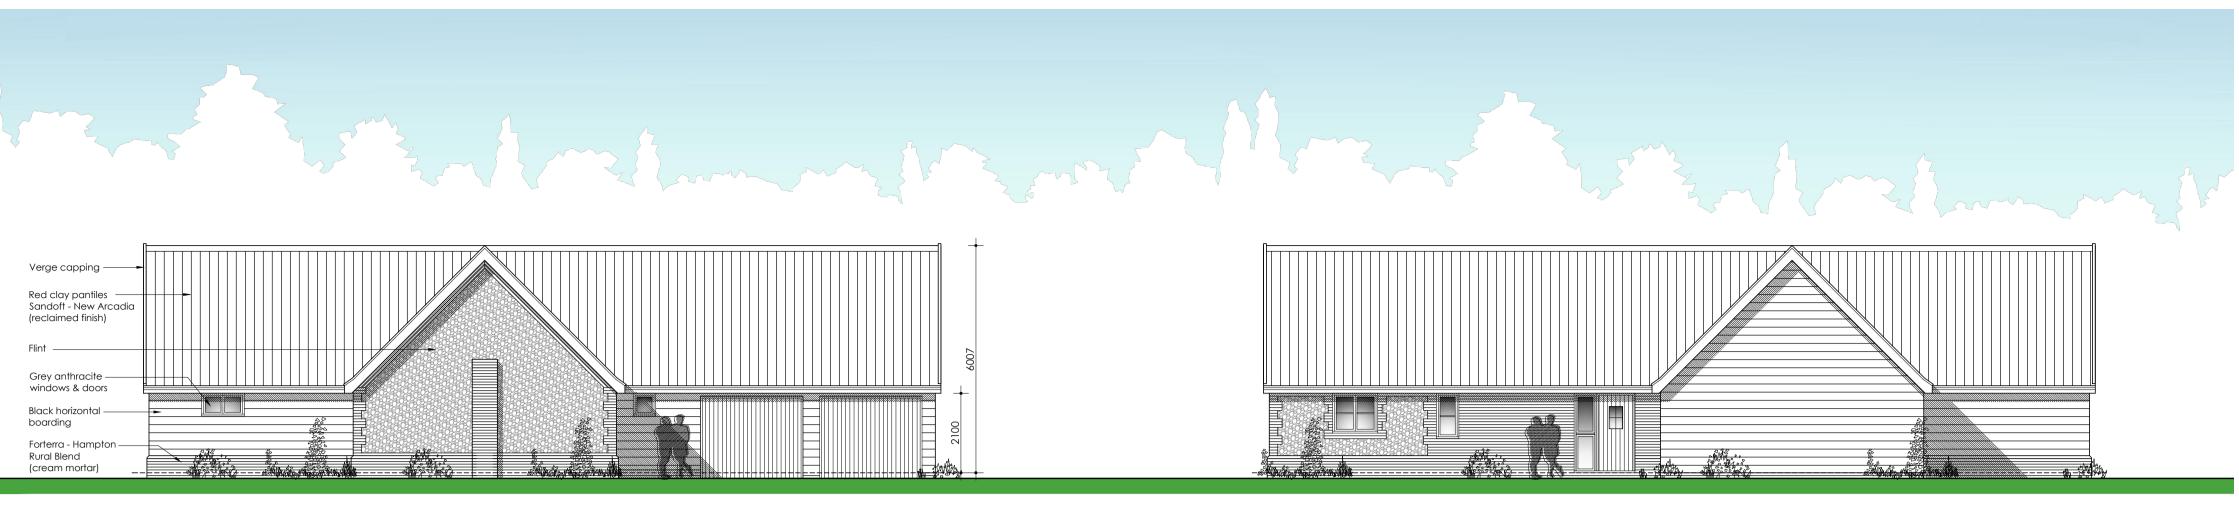

Plot 1 Front Elevation - east

scale 1:100 0 1 2 3 4 5m Side Elevation - north

Rear Elevation - west

Side Elevation - south

**ROOF MATERIALS** 

Red multi brickwork

Forterra - Hampton Rural Blend

WALL MATERIALS

**Red clay pantiles** Sandoft - New Arcadia (reclaimed finish)

Flint

| Rev C<br>Rev B<br>Rev A | Jan 21                                                                                                                               | 21 Elevations added |            |           |
|-------------------------|--------------------------------------------------------------------------------------------------------------------------------------|---------------------|------------|-----------|
| LIIOI                   |                                                                                                                                      | RICKER              | www.lastan | Street    |
| Client:                 | MJW Consultants Ltd.                                                                                                                 |                     |            |           |
| Project:                | Proposed demolition of existing<br>building and erection of 4 dwellings.<br>Former Piggery Site<br>Hill House Lane<br>Needham Market |                     |            |           |
| Drawing:                | Plot 1 ·                                                                                                                             | - Plan & I          | Elevatior  | าร        |
| Date:                   | Aug '21                                                                                                                              | Scale: 1:10         | 0 at A1    |           |
| Dato.                   |                                                                                                                                      |                     |            | Drawn: BR |