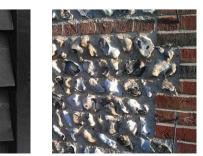

**Red clay pantiles** Sandoft - New Arcadia (reclaimed finish)

Flint

| Rev C<br>Rev B<br>Rev A | Jan 21                                                                                                                               | 21 Elevations added |            |           |
|-------------------------|--------------------------------------------------------------------------------------------------------------------------------------|---------------------|------------|-----------|
| LIIOI                   |                                                                                                                                      | RICKER              | www.lastan | Street    |
| Client:                 | MJW Consultants Ltd.                                                                                                                 |                     |            |           |
| Project:                | Proposed demolition of existing<br>building and erection of 4 dwellings.<br>Former Piggery Site<br>Hill House Lane<br>Needham Market |                     |            |           |
| Drawing:                | Plot 1 ·                                                                                                                             | - Plan & I          | Elevatior  | าร        |
| Date:                   | Aug '21                                                                                                                              | Scale: 1:10         | 0 at A1    |           |
| Dato.                   |                                                                                                                                      |                     |            | Drawn: BR |