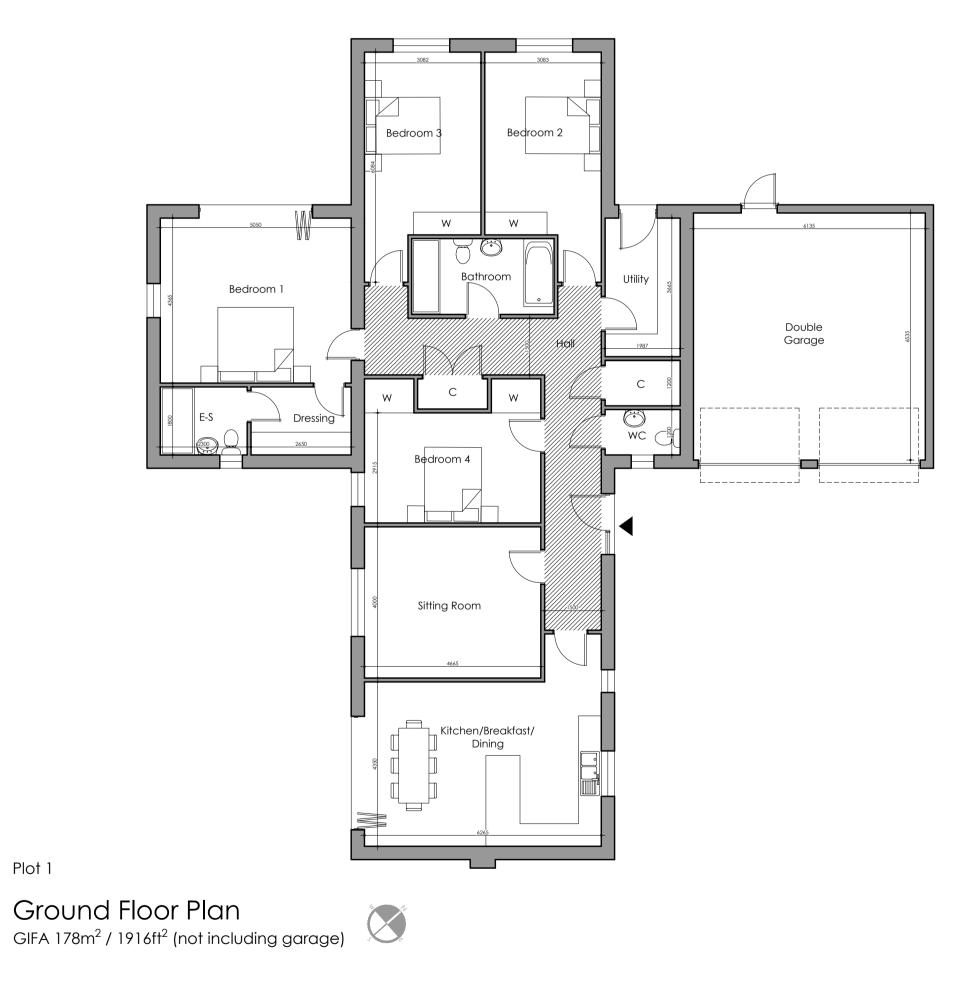

Plot 1 Front Elevation - east

scale 1:100 0 1 2 3 4 5m Side Elevation - north

Rear Elevation - west

Side Elevation - south

**ROOF MATERIALS** 

Red multi brickwork

Forterra - Hampton Rural Blend

WALL MATERIALS

**Red clay pantiles** Sandoft - New Arcadia (reclaimed finish)

Flint

| Rev C<br>Rev B<br>Rev A | Jan 21                                                                                                                               | 21 Elevations added |            |           |
|-------------------------|--------------------------------------------------------------------------------------------------------------------------------------|---------------------|------------|-----------|
| LIIOI                   |                                                                                                                                      | RICKER              | www.lastan | Street    |
| Client:                 | MJW Consultants Ltd.                                                                                                                 |                     |            |           |
| Project:                | Proposed demolition of existing<br>building and erection of 4 dwellings.<br>Former Piggery Site<br>Hill House Lane<br>Needham Market |                     |            |           |
| Drawing:                | Plot 1 ·                                                                                                                             | - Plan & I          | Elevatior  | าร        |
| Date:                   | Aug '21                                                                                                                              | Scale: 1:10         | 0 at A1    |           |
| Dato.                   |                                                                                                                                      |                     |            | Drawn: BR |