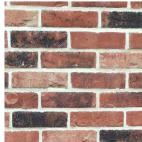

Plot 1 Front Elevation - east

scale 1:100 0 1 2 3 4 5m Side Elevation - north

Rear Elevation - west

Side Elevation - south

**ROOF MATERIALS** 

Red multi brickwork

Forterra - Hampton Rural Blend

WALL MATERIALS