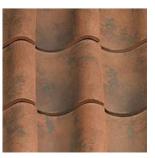

Plot 1 Front Elevation - east

scale 1:100 0 1 2 3 4 5m Side Elevation - north

Rear Elevation - west

Side Elevation - south

**ROOF MATERIALS** 

Red multi brickwork

Forterra - Hampton Rural Blend

WALL MATERIALS

**Red clay pantiles** Sandoft - New Arcadia (reclaimed finish)

Flint

| Rev C<br>Rev B<br>Rev A | Jan 21                                                                                                                               | 21 Elevations added |            |           |
|-------------------------|--------------------------------------------------------------------------------------------------------------------------------------|---------------------|------------|-----------|
| LIIOI                   |                                                                                                                                      | RICKER              | www.lastan | Street    |
| Client:                 | MJW Consultants Ltd.                                                                                                                 |                     |            |           |
| Project:                | Proposed demolition of existing<br>building and erection of 4 dwellings.<br>Former Piggery Site<br>Hill House Lane<br>Needham Market |                     |            |           |
| Drawing:                | Plot 1 ·                                                                                                                             | - Plan & I          | Elevatior  | าร        |
| Date:                   | Aug '21                                                                                                                              | Scale: 1:10         | 0 at A1    |           |
| Dato.                   |                                                                                                                                      |                     |            | Drawn: BR |