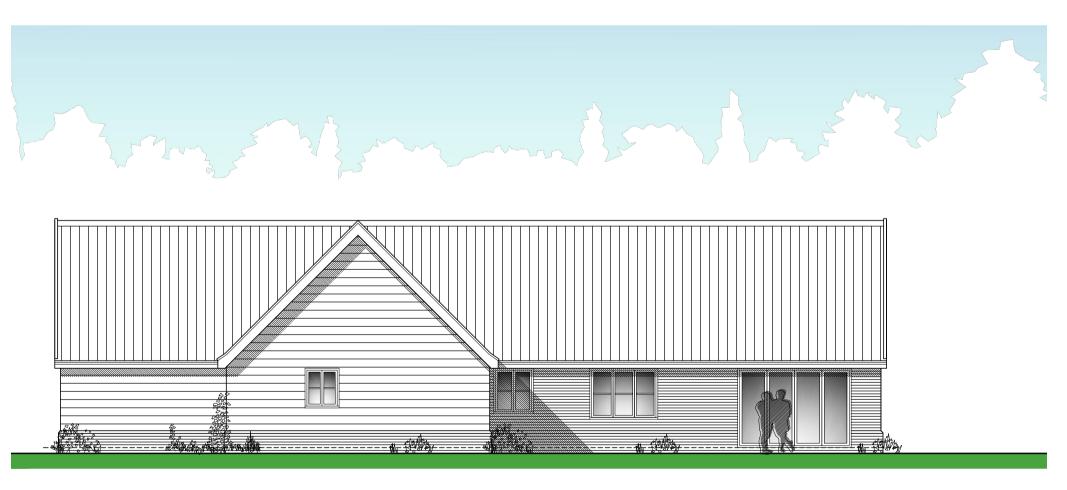

Plot 1 Front Elevation - east

scale 1:100 0 1 2 3 4 5m Side Elevation - north

Rear Elevation - west

Side Elevation - south

**ROOF MATERIALS** 

Red multi brickwork

Forterra - Hampton Rural Blend

WALL MATERIALS