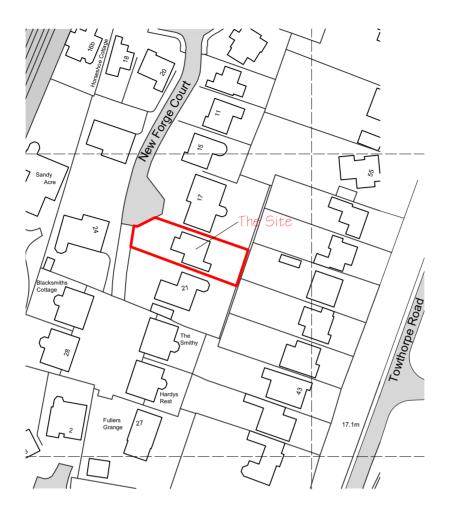

Location plan Scale: 1:1250

Based upon the OS Sheets with the sanction of the controller of HMSO Crown Copyright Reserved. Licence number AR 100006992

0 10 20 30 40 50 M

WILSON KENNETT PARTNERSHIP architect . surveyor planning and building

CLIENT C Atkinson

JOB 19 New Forge Court, Haxby. YORK. YO32 3YA

**DETAIL** Location plan