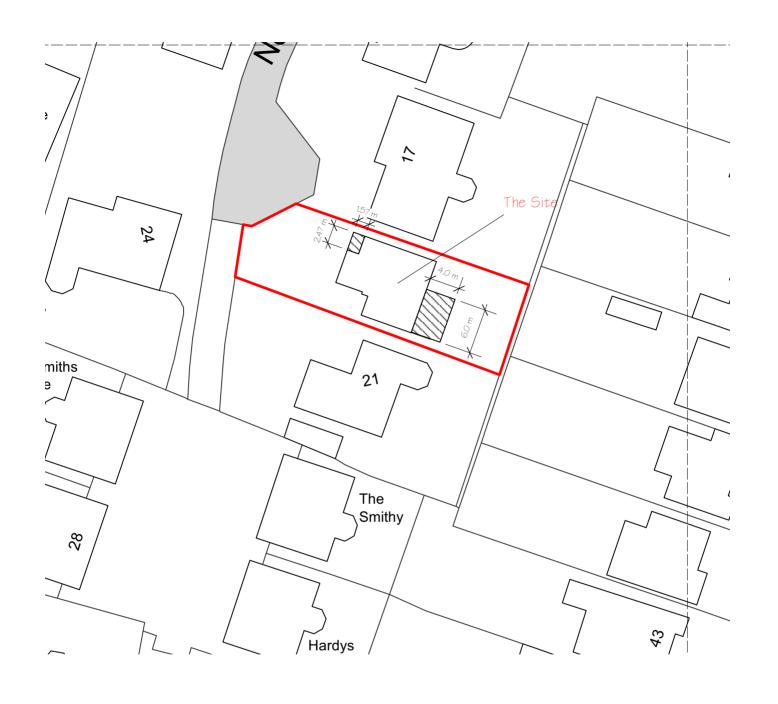

Site plan Scale: 1:500

Based upon the OS Sheets with the sanction of the controller of HMSO Crown Copyright Reserved.
Licence number AR 100006992

| CLIENT C Atkinson |                                           |  |  |
|-------------------|-------------------------------------------|--|--|
| JOB               | 19 New Forge Court, Haxby. YORK. YO32 3YA |  |  |
| DETAIL            | Site plan                                 |  |  |