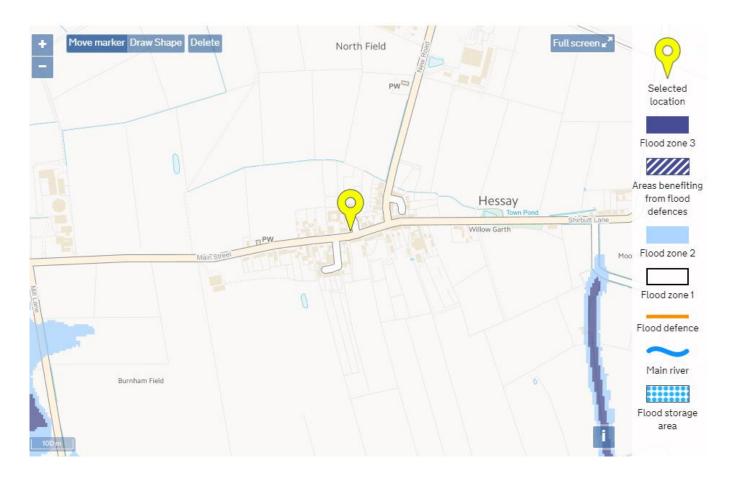

Please refer to the below extract from the environment agency flood risk map which shows that the site is not within an area currently identified as a flooding risk. Therefore, we have not provided a flood risk assessment to accompany this application.