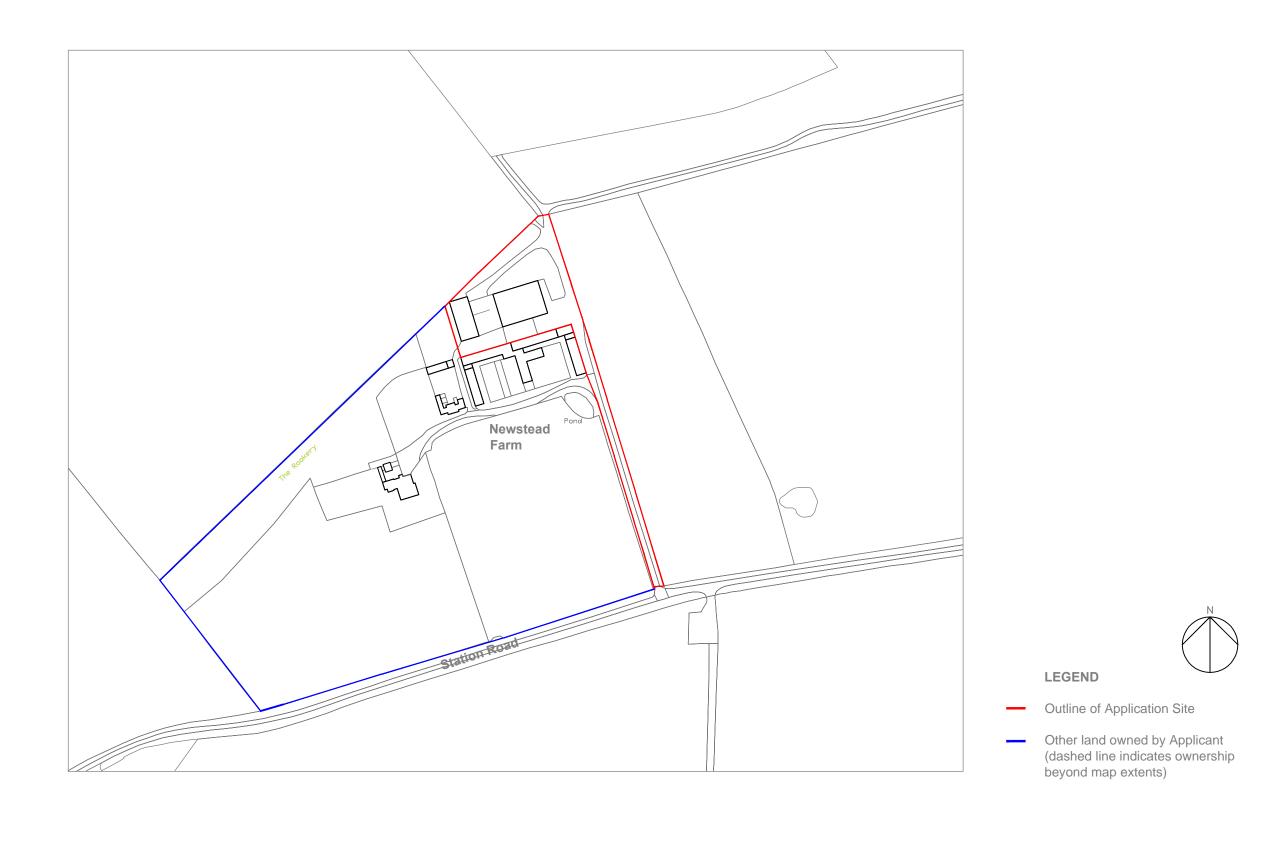

| Newstead Farm, Stixwould                                                                                                                                                                                                                                                                                                                                                                                                                                        | Rev            | Description     |          | Date   | Ву   | Chk   |
|-----------------------------------------------------------------------------------------------------------------------------------------------------------------------------------------------------------------------------------------------------------------------------------------------------------------------------------------------------------------------------------------------------------------------------------------------------------------|----------------|-----------------|----------|--------|------|-------|
| Proposed New Straw Store                                                                                                                                                                                                                                                                                                                                                                                                                                        |                | For Information |          |        |      |       |
|                                                                                                                                                                                                                                                                                                                                                                                                                                                                 | Scale          |                 | Date:    | Drawn: | Che  | cked: |
| Cita Lagation Dlan                                                                                                                                                                                                                                                                                                                                                                                                                                              | 1:             | 2500 @ A3       | 01/03/21 | GF     |      | GF    |
| Site Location Plan                                                                                                                                                                                                                                                                                                                                                                                                                                              |                | Drawing No.:    |          |        | lev: |       |
| Do not scale off this drawing - All dimensions and setting out to be verified on site. If in doubt contact the originator for clarifcation. The contents of this drawing are covered by copyright and remain the property of Guy Forman Architect. The drawing is issued on the condition that it is not copied, reproduced, retained or disclosed to any unauthorised person, either wholly or in part without the consent in writing of Guy Forman Architect. | 454/2-PLN-E-00 |                 |          |        | _    | ļ     |