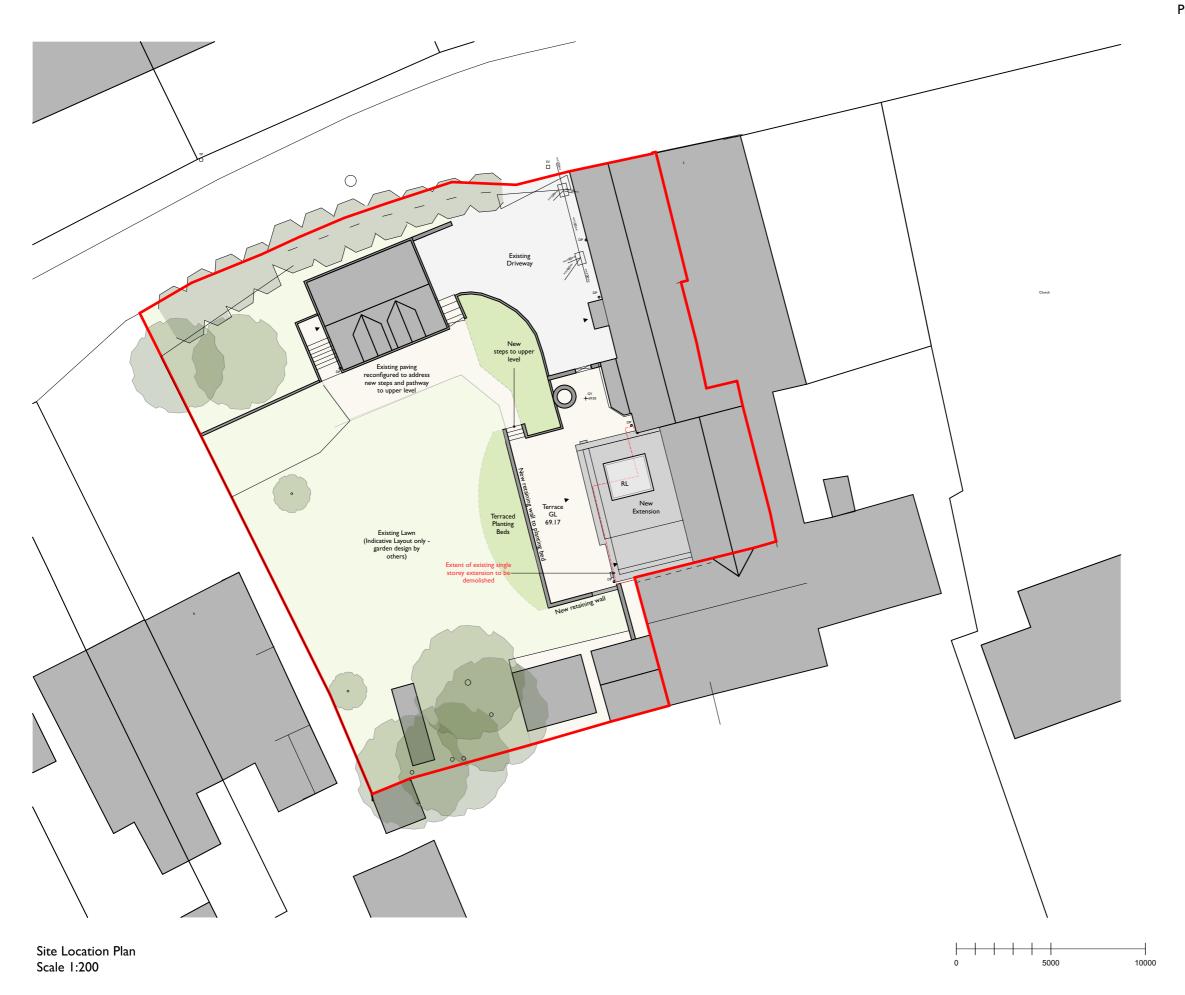

JOB TITLE

No. 7, Church Lane, Long Clawson

DWG TITLE

Proposed Site Plan

JOB REF\_DWG NO.\_REVISION 20-106(08)001

STATUS Planning

| PROJECT NUMBER 20-106 |                 | DRAWN<br>LH | SCALE<br>1:20,<br>1:200. |
|-----------------------|-----------------|-------------|--------------------------|
| А3                    | DATE<br>02/2021 | CHECKED     | 1:5, 1:2                 |