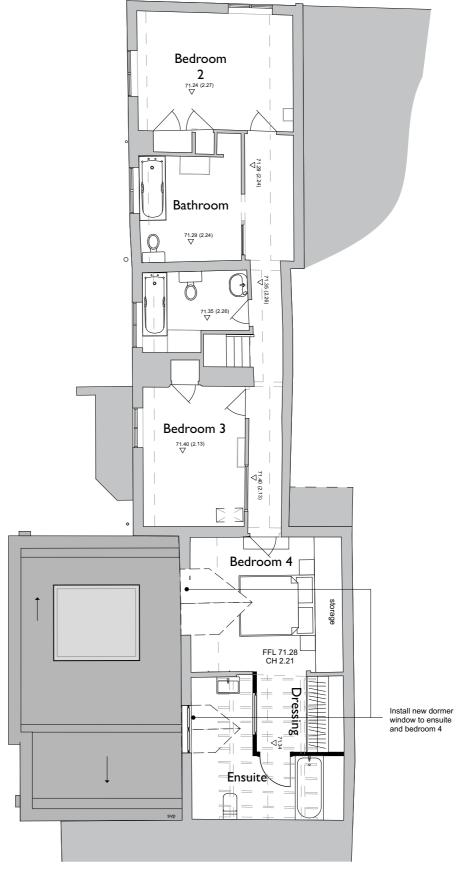

Proposed Ground Floor Plan Scale 1:100

Proposed First Floor Plan Scale 1:100

 A
 03.01.21
 Revised to Clients Comments
 LH

 Rev Date
 Description
 By

## Player Roberts Bell \( \square{1} \)

Barn 1, Shackerdale Farm, Car Colston, Nottinghamshire, NG13 8JB 01949 21100 | hello@prb-a.com | www.prb-a.com

JOB TITLE

No. 7, Church Lane, Long Clawson

DWG TITLE

Proposed Floor Plans

## JOB REF\_DWG NO.\_REVISION 20-106(08)002\_A

STATUS Planning

| PROJECT NUMBER 20-106 |                 | DRAWN<br>LH | SCALE<br>1:100 |
|-----------------------|-----------------|-------------|----------------|
| A3                    | DATE<br>02/2021 | CHECKED     |                |