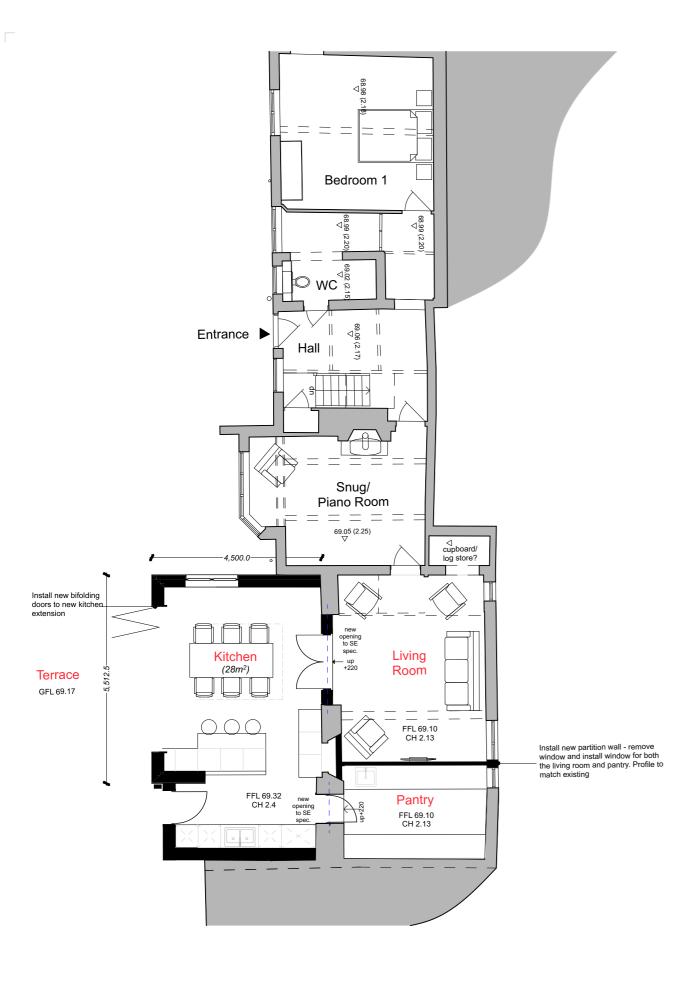

Proposed Ground Floor Plan Scale 1:100

Proposed First Floor Plan Scale 1:100

 A
 03.01.21
 Revised to Clients Comments
 LH

 Rev Date
 Description
 By

## Player Roberts Bell \( \square{1} \)

Barn 1, Shackerdale Farm, Car Colston, Nottinghamshire, NG13 8JB 01949 21100 | hello@prb-a.com | www.prb-a.com

JOB TITLE

No. 7, Church Lane, Long Clawson

DWG TITLE

Proposed Floor Plans

## JOB REF\_DWG NO.\_REVISION 20-106(08)002\_A

STATUS Planning

| PROJECT NUMBER 20-106 |                 | DRAWN<br>LH | SCALE<br>1:100 |
|-----------------------|-----------------|-------------|----------------|
| A3                    | DATE<br>02/2021 | CHECKED     |                |