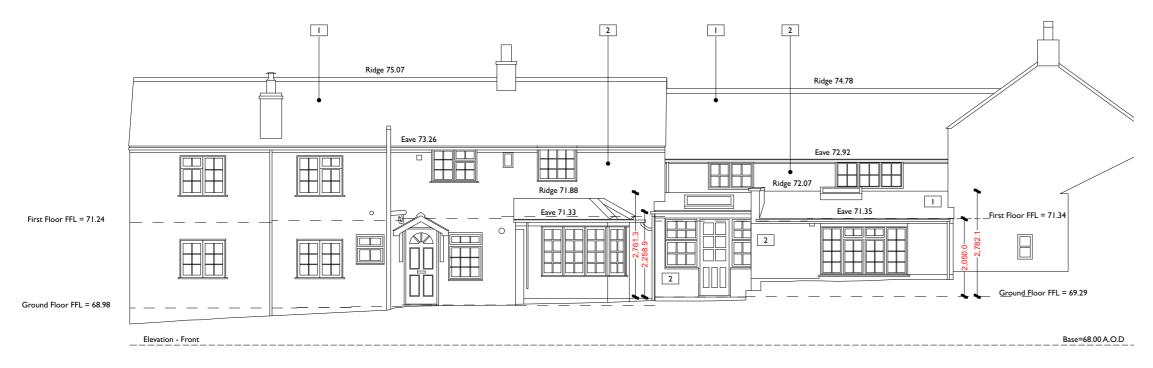

Fi

Elevation B Elevation A Elevation C

Rev Date Description By Player Roberts Bel Barn 1, Shackerdale Farm, Car Colston, Nottinghamshire, NG13 8JB 01949 21100 | hello@prb-a.com | www.prb-a.com

JOB TITLE No. 7, Church Lane, Long Clawson

DWG TITLE **Existing Elevations** 

JOB REF\_DWG NO.\_REVISION 20-106(02)004