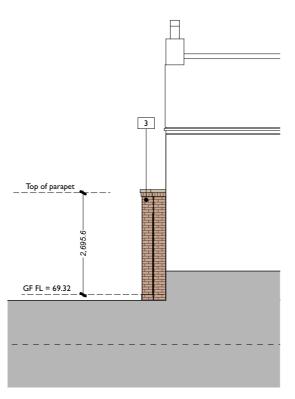

## **Proposed Material Palette**

- I
   New dormer windows (render to match existing dwelling).

   2
   New render to existing wall (to match existing)

   3
   Brick external wall with dentiled eaves course and stone coping.
- 4 Doors and windows aluminium RAL 7015