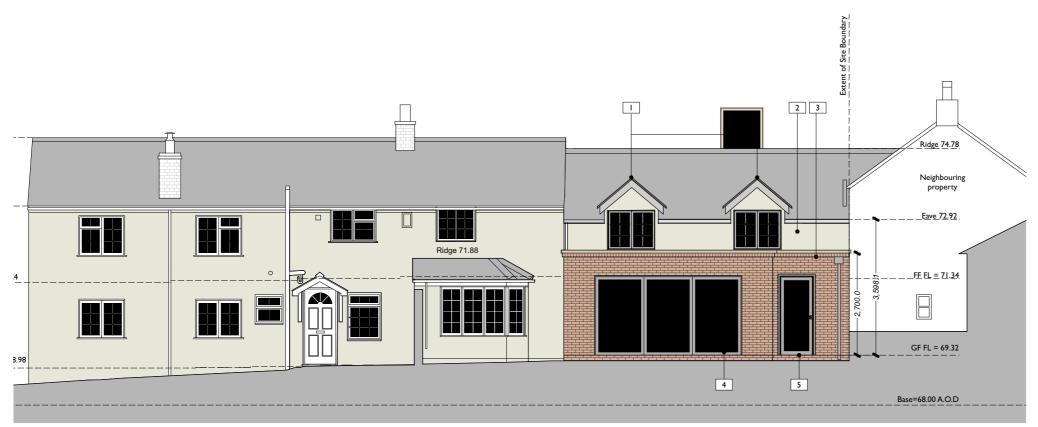

Proposed Elevation A

Proposed Elevation B Scale 1:100 Proposed Elevation C Scale 1:100

## **Proposed Material Palette**

- I
   New dormer windows (render to match existing dwelling).

   2
   New render to existing wall (to match existing)

   3
   Brick external wall with dentiled eaves course and stone coping.
- 4 Doors and windows aluminium RAL 7015