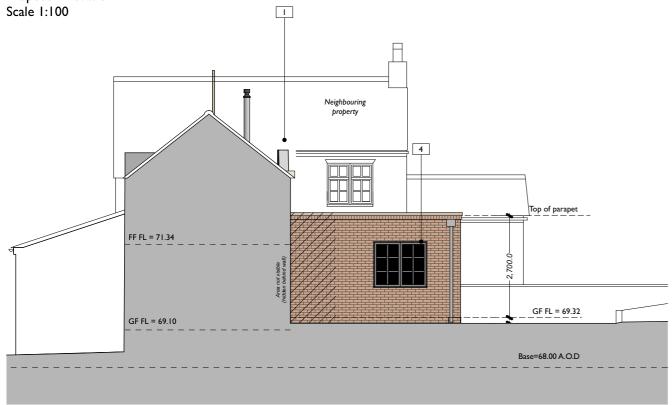

Proposed Elevation A

Proposed Elevation B Scale 1:100 Proposed Elevation C Scale 1:100

## **Proposed Material Palette**

- I
   New dormer windows (render to match existing dwelling).

   2
   New render to existing wall (to match existing)

   3
   Brick external wall with dentiled eaves course and stone coping.
- 4 Doors and windows aluminium RAL 7015