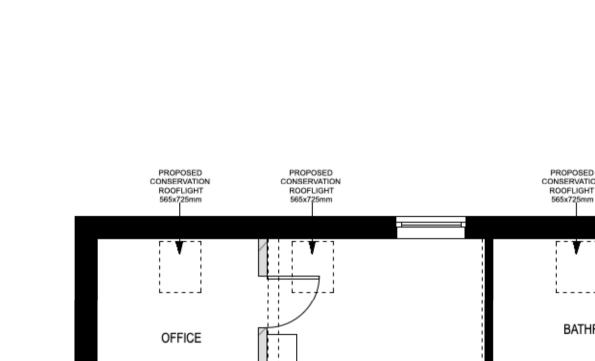

## EAST ELEVATION(FRONT)

GROUND FLOOR

PROPOSED ROOFLIGHTS- CONSERVATION ROOFLIGHTS BY THE ROOFLIGHT CO.

## FIRST FLOOR

### MATERIALS:

New windows- Polyester powder coated aluminium Colour Black or dark grey Rooflights: Polyester powder coated aluminium Colour Black

| B<br>A<br>REVISION | Fixed glazing panel in kitchen replaced with<br>G.F front elevation fenstration revised. F.F. E<br>rooflight illustration added<br>DESCREPTION |                                                                                                | 17/03/2021<br>10/11/2020<br>DATE | MW PB<br>MW PB<br>DRAWN CHECK |
|--------------------|------------------------------------------------------------------------------------------------------------------------------------------------|------------------------------------------------------------------------------------------------|----------------------------------|-------------------------------|
| STATUS             |                                                                                                                                                | CATION                                                                                         |                                  |                               |
| TITLE              | PROPOSED PLANS & ELEVATIONS                                                                                                                    |                                                                                                | JOS NO 5556                      |                               |
| PROJECT            | PROPOSED FENESTRATIC                                                                                                                           | ON ALTERATIONS                                                                                 | PA_01                            | B.                            |
|                    | THE GRANARY,LINDSEY TYE                                                                                                                        |                                                                                                | 1:50/100 A1                      |                               |
|                    | HADLEIGH, SUFFOLK                                                                                                                              |                                                                                                | September 2020                   |                               |
| CLENT              | MR & MRS BOGGIS                                                                                                                                |                                                                                                | MW                               | PB                            |
| К                  | VINCER<br>IEVENAAR<br>INTERED ARCHITECTS<br>pyright © Wincer Kievenaar Architects Limited                                                      | Market Place / Hadleigh / Ipsw<br>T / 01473 827992 E / enquir<br>Do not scale from drawings; w | ries@wk-arch                     | itects.co.uk<br>mensions only |