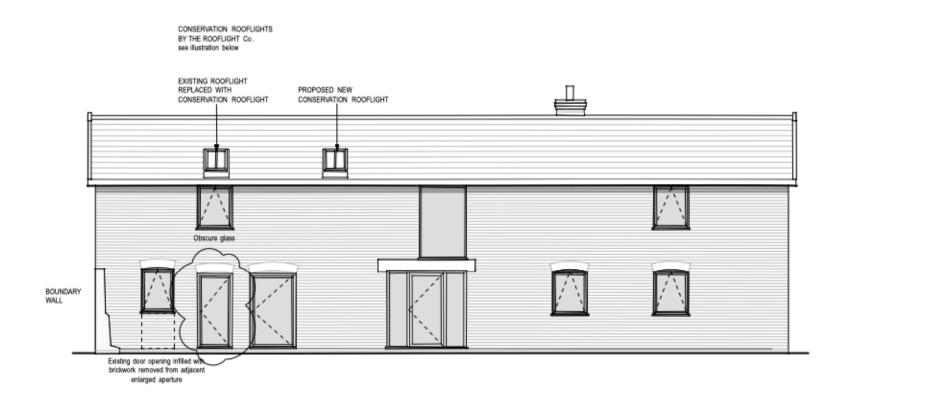

## WEST ELEVATION (REAR)

CONSERVATION ROOFLIGHTS BY THE ROOFLIGHT Co. see illustration below