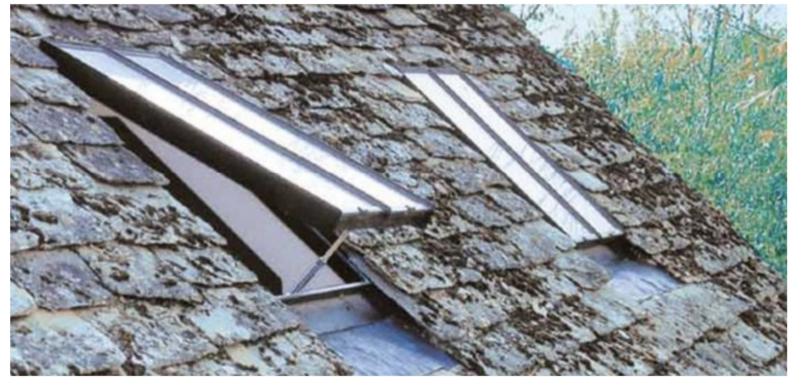

## EAST ELEVATION(FRONT)

GROUND FLOOR

PROPOSED ROOFLIGHTS- CONSERVATION ROOFLIGHTS BY THE ROOFLIGHT CO.

## WEST ELEVATION (REAR)

CONSERVATION ROOFLIGHTS BY THE ROOFLIGHT Co. see illustration below