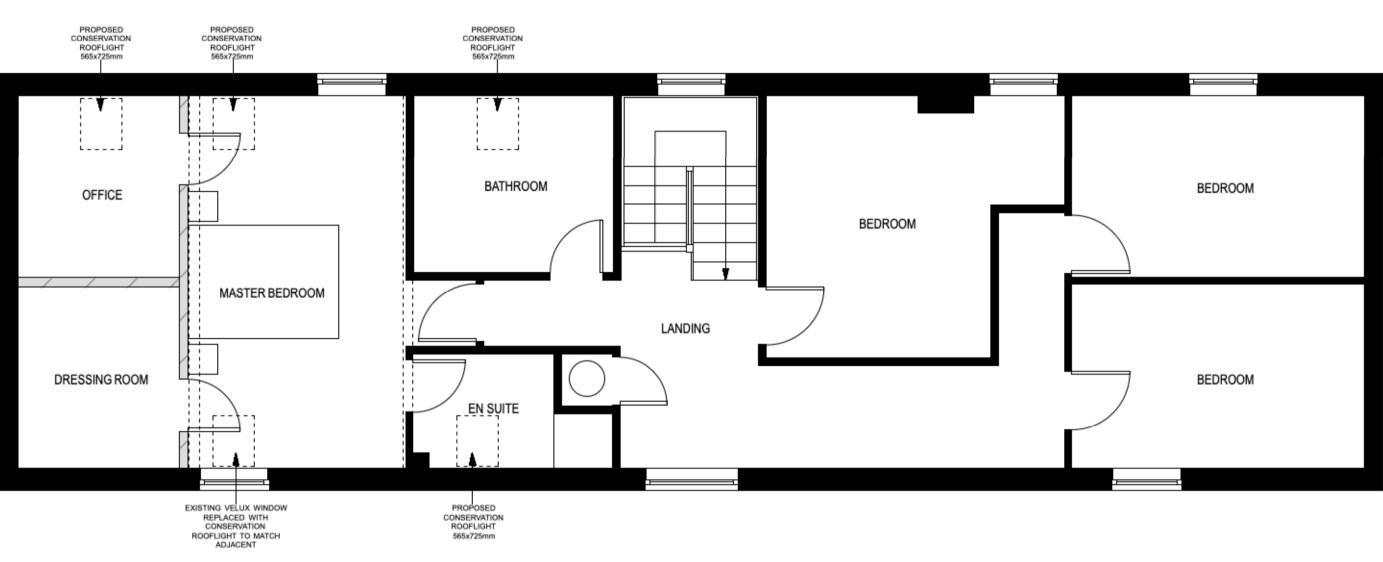

## EAST ELEVATION(FRONT)

GROUND FLOOR

PROPOSED ROOFLIGHTS- CONSERVATION ROOFLIGHTS BY THE ROOFLIGHT CO.

## FIRST FLOOR

### MATERIALS:

New windows- Polyester powder coated aluminium Colour Black or dark grey Rooflights: Polyester powder coated aluminium Colour Black

| B<br>A<br>REVISION | Fixed glazing panel in kitchen replaced with<br>G.F front elevation fenstration revised. F.F. E<br>rooflight illustration added<br>DESCREPTION |                                                                                                | 17/03/2021<br>10/11/2020<br>DATE | MW PB<br>MW PB<br>DRAWN CHECK |
|--------------------|------------------------------------------------------------------------------------------------------------------------------------------------|------------------------------------------------------------------------------------------------|----------------------------------|-------------------------------|
| STATUS             |                                                                                                                                                | CATION                                                                                         |                                  |                               |
| TITLE              | PROPOSED PLANS & ELEVATIONS                                                                                                                    |                                                                                                | JOS NO 5556                      |                               |
| PROJECT            | PROPOSED FENESTRATIC                                                                                                                           | ON ALTERATIONS                                                                                 | PA_01                            | B.                            |
|                    | THE GRANARY,LINDSEY TYE                                                                                                                        |                                                                                                | 1:50/100 A1                      |                               |
|                    | HADLEIGH, SUFFOLK                                                                                                                              |                                                                                                | September 2020                   |                               |
| CLENT              | MR & MRS BOGGIS                                                                                                                                |                                                                                                | MW                               | PB                            |
| К                  | VINCER<br>IEVENAAR<br>INTERED ARCHITECTS<br>pyright © Wincer Kievenaar Architects Limited                                                      | Market Place / Hadleigh / Ipsw<br>T / 01473 827992 E / enquir<br>Do not scale from drawings; w | ries@wk-arch                     | itects.co.uk<br>mensions only |