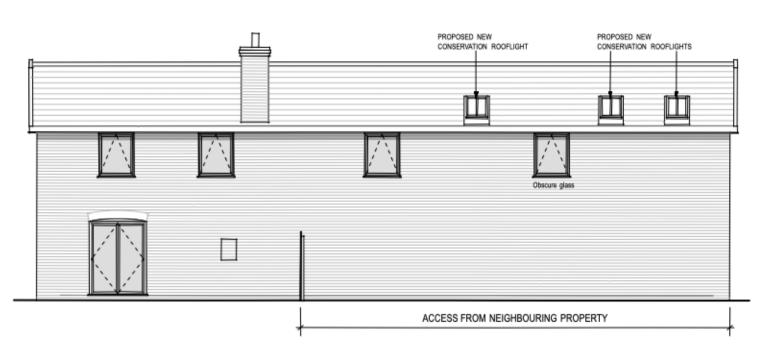

## WEST ELEVATION (REAR)

CONSERVATION ROOFLIGHTS BY THE ROOFLIGHT Co. see illustration below

### MATERIALS:

New windows- Polyester powder coated aluminium Colour Black or dark grey Rooflights: Polyester powder coated aluminium Colour Black

| B<br>A<br>REVISION | Fixed glazing panel in kitchen replaced with<br>G.F front elevation fenstration revised. F.F. E<br>rooflight illustration added<br>DESCREPTION |                                                                                                | 17/03/2021<br>10/11/2020<br>DATE | MW PB<br>MW PB<br>DRAWN CHECK |
|--------------------|------------------------------------------------------------------------------------------------------------------------------------------------|------------------------------------------------------------------------------------------------|----------------------------------|-------------------------------|
| STATUS             |                                                                                                                                                | CATION                                                                                         |                                  |                               |
| TITLE              | PROPOSED PLANS & ELEVATIONS                                                                                                                    |                                                                                                | JOS NO 5556                      |                               |
| PROJECT            | PROPOSED FENESTRATIC                                                                                                                           | ON ALTERATIONS                                                                                 | PA_01                            | B.                            |
|                    | THE GRANARY,LINDSEY TYE                                                                                                                        |                                                                                                | 1:50/100 A1                      |                               |
|                    | HADLEIGH, SUFFOLK                                                                                                                              |                                                                                                | September 2020                   |                               |
| CLENT              | MR & MRS BOGGIS                                                                                                                                |                                                                                                | MW                               | PB                            |
| К                  | VINCER<br>IEVENAAR<br>INTERED ARCHITECTS<br>pyright © Wincer Kievenaar Architects Limited                                                      | Market Place / Hadleigh / Ipsw<br>T / 01473 827992 E / enquir<br>Do not scale from drawings; w | ries@wk-arch                     | itects.co.uk<br>mensions only |