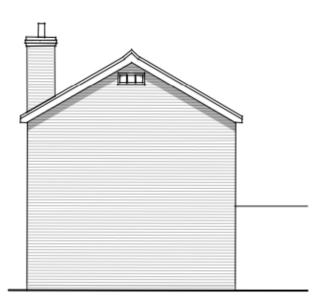

## EAST ELEVATION(FRONT)



GROUND FLOOR

PROPOSED ROOFLIGHTS- CONSERVATION ROOFLIGHTS BY THE ROOFLIGHT CO.



## FIRST FLOOR







# NORTH ELEVATION(SIDE)

## WEST ELEVATION (REAR)





CONSERVATION ROOFLIGHTS BY THE ROOFLIGHT Co. see illustration below



## SOUTH ELEVATION(SIDE)



### MATERIALS:

New windows- Polyester powder coated aluminium Colour Black or dark grey Rooflights: Polyester powder coated aluminium Colour Black

| B<br>A<br>REVISION | Fixed glazing panel in kitchen replaced with<br>G.F front elevation fenstration revised. F.F. E<br>rooflight illustration added<br>DESCREPTION |                                                                                                | 17/03/2021<br>10/11/2020<br>DATE | MW PB<br>MW PB<br>DRAWN CHECK |
|--------------------|------------------------------------------------------------------------------------------------------------------------------------------------|------------------------------------------------------------------------------------------------|-------------------------