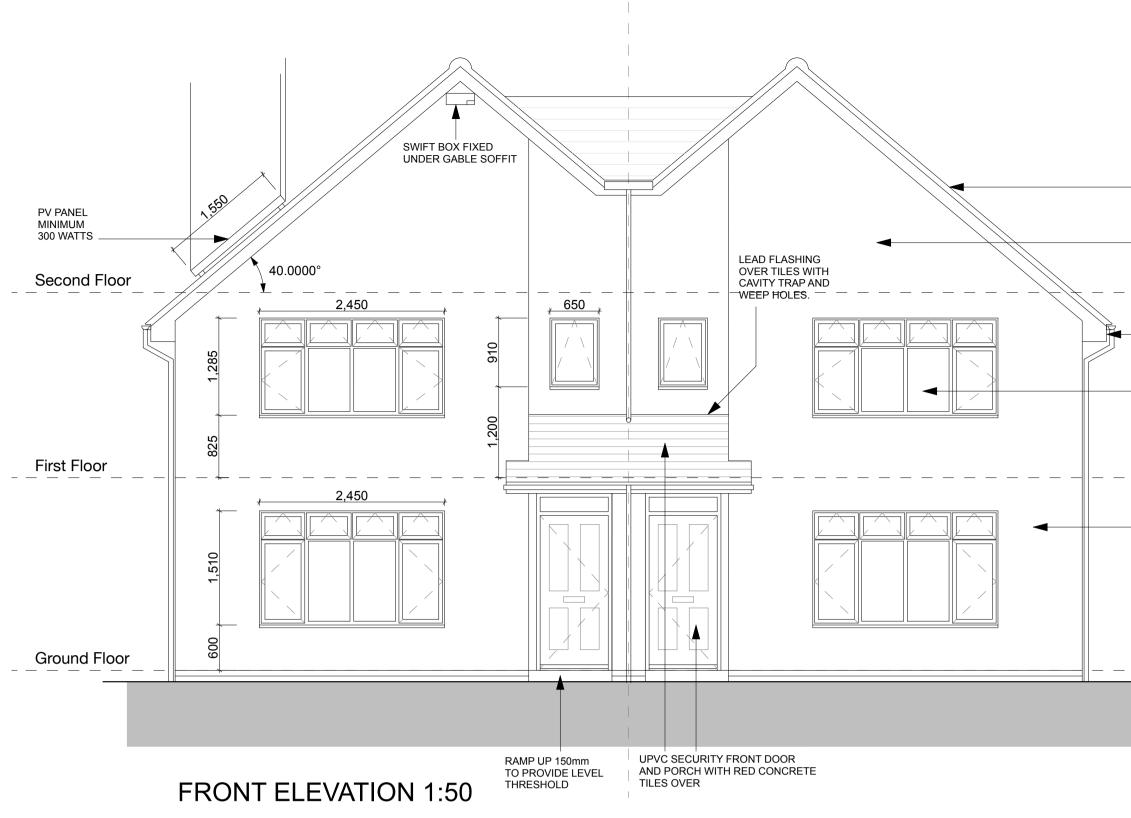

## **BUILDING REGULATIONS ONLY**





## SIDE ELEVATION 1:50

| RED ENGINEERING     |
|---------------------|
| BRICKWORK UP TO DPO |

|                                                                                             |                                     |           |     |                                          |         |                                         | , 780                            |                                  |  |
|---------------------------------------------------------------------------------------------|-------------------------------------|-----------|-----|------------------------------------------|---------|-----------------------------------------|----------------------------------|----------------------------------|--|
| — 3 no. SWIFT BOXES FIXED TO UNDER GABLE SOFFIT