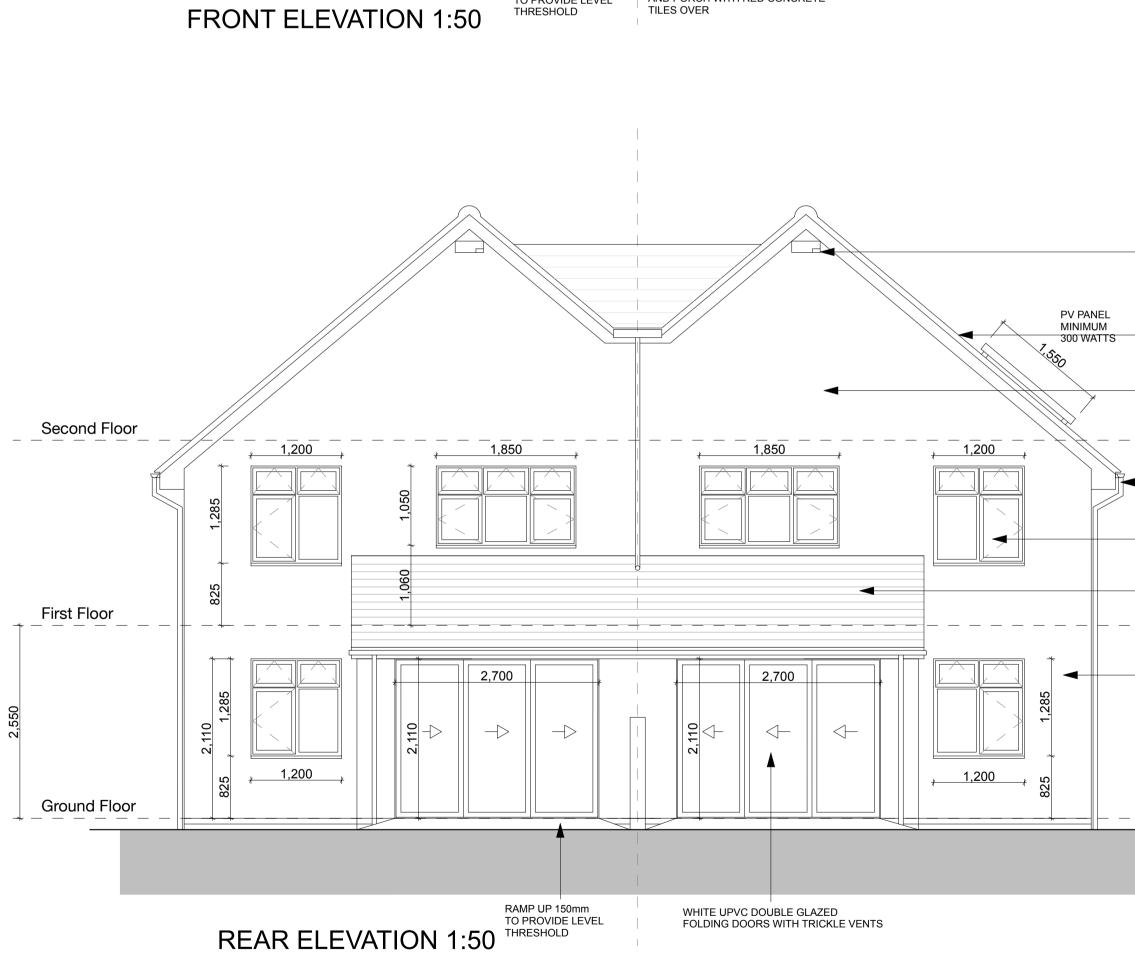

## **BUILDING REGULATIONS ONLY**





## SIDE ELEVATION 1:50

| RED ENGINEERING     |
|---------------------|
| BRICKWORK UP TO DPO |

|                                                                                             |                                     |           |     |                                          |         |                                         | , 780                            |                                  |  |
|---------------------------------------------------------------------------------------------|-------------------------------------|-----------|-----|------------------------------------------|---------|-----------------------------------------|----------------------------------|----------------------------------|--|
| — 3 no. SWIFT BOXES FIXED TO UNDER GABLE SOFFIT