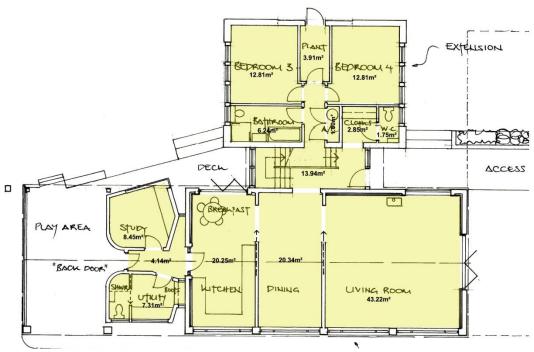

.A. TO BE<br>DEMOLISHED | G.E.A. EXTENDED            |    |
|----------|-----------------------------|--------|-----------------------------|--------------------------|----------------------------|----------------------------|----|
| EXITING  | 389.75 m <sup>2</sup>       |        | 369.48 m <sup>2</sup>       |                          | 264.68 m <sup>2</sup>      | -                          |    |
| PROPOSED | GF 194.07<br>m <sup>2</sup> | 259.64 | GF 174.01<br>m <sup>2</sup> | 230.55<br>m <sup>2</sup> | GF 69.00<br>m²             | 133.01                     |    |
|          | FF 65.57<br>m²              | m²     | FF 56.54<br>m²              |                          | -                          | FF 64.01<br>m <sup>2</sup> | m² |

#### **EXISTING**



## **Proposed Ground floor**



### Proposed first floor