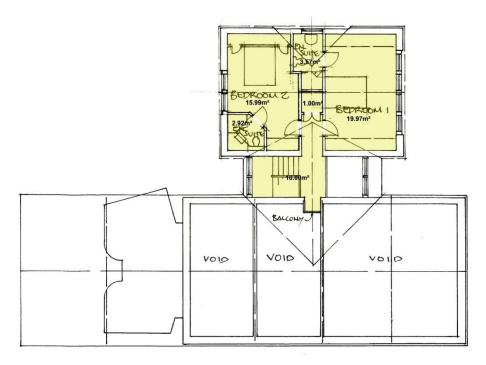

E.A. EXTENDED            |    |
|----------|-----------------------------|--------|-----------------------------|--------------------------|----------------------------|----------------------------|----|
| EXITING  | 389.75 m <sup>2</sup>       |        | 369.48 m <sup>2</sup>       |                          | 264.68 m <sup>2</sup>      | -                          |    |
| PROPOSED | GF 194.07<br>m <sup>2</sup> | 259.64 | GF 174.01<br>m <sup>2</sup> | 230.55<br>m <sup>2</sup> | GF 69.00<br>m²             | 133.01                     |    |
|          | FF 65.57<br>m²              | m²     | FF 56.54<br>m²              |                          | -                          | FF 64.01<br>m <sup>2</sup> | m² |

#### **EXISTING**



## **Proposed Ground floor**



### Proposed first floor