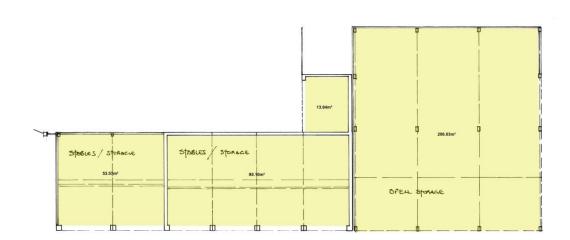

|                          | G.E.A. TO BE<br>DEMOLISHED | G.E.A. EXTENDED            |    |
|----------|-----------------------------|--------|-----------------------------|--------------------------|----------------------------|----------------------------|----|
| EXITING  | 389.75 m <sup>2</sup>       |        | 369.48 m <sup>2</sup>       |                          | 264.68 m <sup>2</sup>      | -                          |    |
| PROPOSED | GF 194.07<br>m <sup>2</sup> | 259.64 | GF 174.01<br>m <sup>2</sup> | 230.55<br>m <sup>2</sup> | GF 69.00<br>m²             | 133.01                     |    |
|          | FF 65.57<br>m²              | m²     | FF 56.54<br>m²              |                          | -                          | FF 64.01<br>m <sup>2</sup> | m² |

#### **EXISTING**



## **Proposed Ground floor**



### Proposed first floor