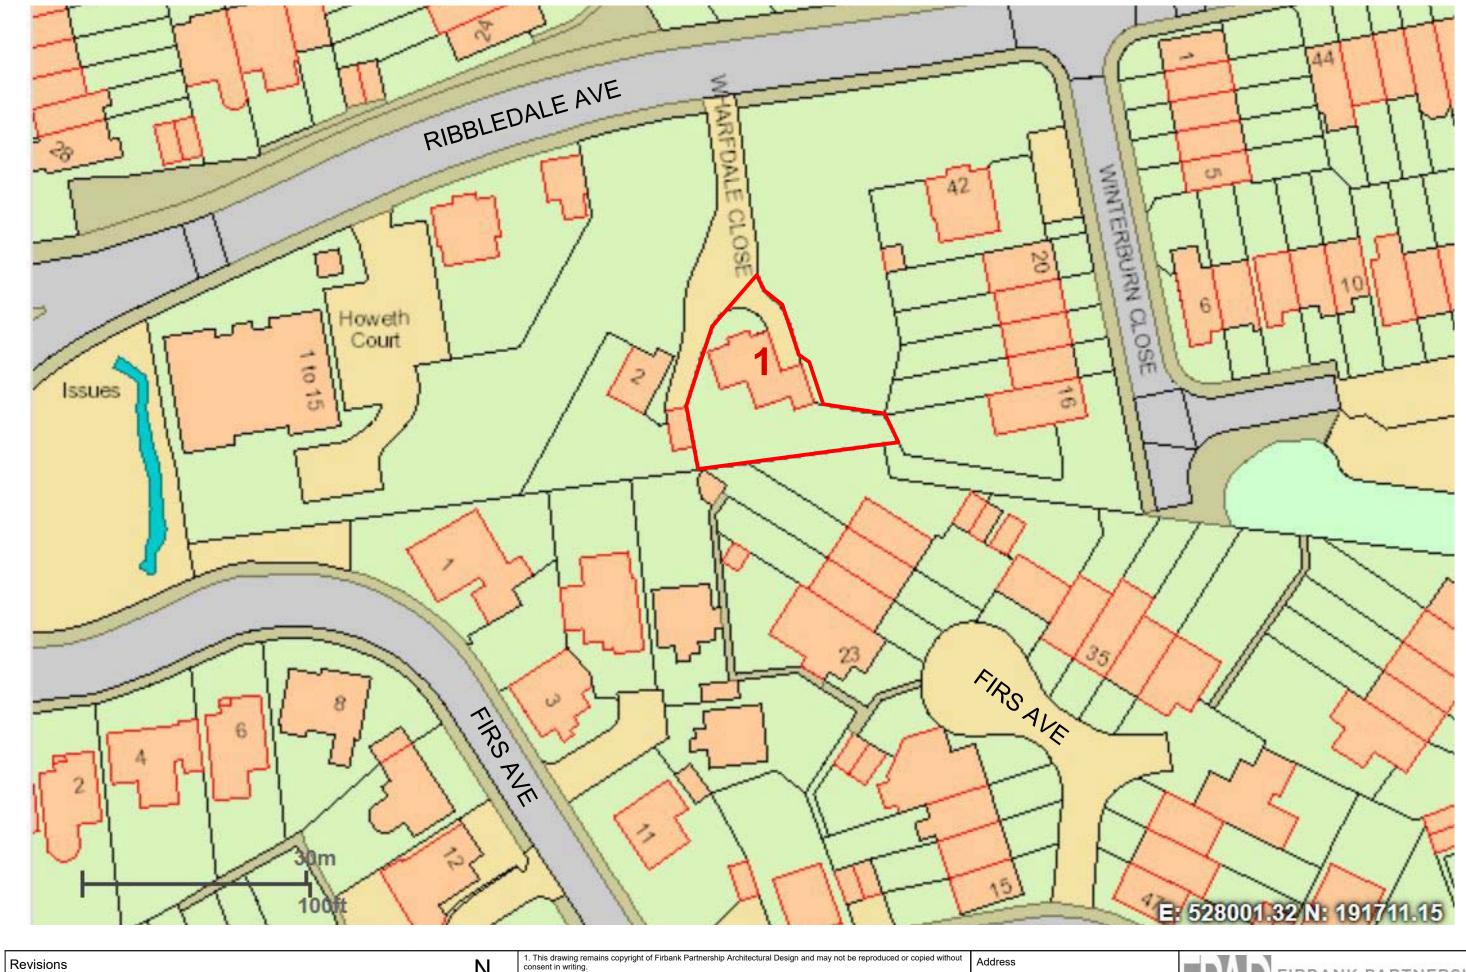

| visions |   |   |                      | N     | <ol> <li>This drawing remains copyright of Firbank Partnership Architectural Design and may not be reproduced or copied without consent in writing.</li> <li>For construction purposes only: do not scale all dimensions shall be checked prior to fabrication / commencement.</li> <li>If in doubt, ask.</li> <li>Any discrepancies shall be immediately reported to the architect.</li> <li>All work shall be carried out in accordance with the latest edition of Building Regulations / British Standards / Codes of Practice.</li> <li>All electrical and gas works shall be carried out by qualified persons and in accordance with IEE, GasSafe and Part P</li> </ol> | Address<br>1 Whardale Close,<br>London, N11 3FZ |
|---------|---|---|----------------------|-------|------------------------------------------------------------------------------------------------------------------------------------------------------------------------------------------------------------------------------------------------------------------------------------------------------------------------------------------------------------------------------------------------------------------------------------------------------------------------------------------------------------------------------------------------------------------------------------------------------------------------------------------------------------------------------|-------------------------------------------------|
|         | 0 | 5 | 10 15<br>SCALE 1:500 | 20 25 | Regulations as necessary.<br>6. All roof timbers to be pressure treated with preservative and any cut ends liberally soaked in preservative prior to fixing.                                                                                                                                                                                                                                                                                                                                                                                                                                                                                                                 | Title<br>Existing Site Location Plan            |
|         |   |   |                      |       |                                                                                                                                                                                                                                                                                                                                                                                                                                                                                                                                                                                                                                                                              |                                                 |