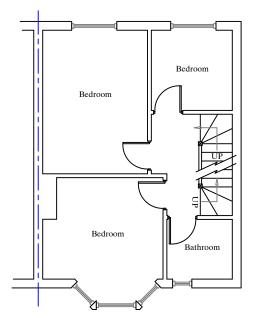

Existing Ground Floor Plan

Existing First Floor Plan

Existing Loft Floor Plan

| $\times$                                                                                                                                                                                                                                                                    |
|-----------------------------------------------------------------------------------------------------------------------------------------------------------------------------------------------------------------------------------------------------------------------------|
|                                                                                                                                                                                                                                                                             |
| Scale in Metres<br>ALL MEASUREMENTS TO BE CHECKED ON SITE                                                                                                                                                                                                                   |
| Site:<br>Mr Mohammed Saleem<br>32 Ridgefield Road<br>Oxford<br>OX4 3BU                                                                                                                                                                                                      |
| Drawn: POPE INGRAM ASSOCIATES<br>BUILDING DESIGN<br>SERVICES AND MANAGEMENT<br>4c Pimpernel Close<br>Oxford OX4 7QP<br>Tel: 07825 955455                                                                                                                                    |
| THIS DRAWING IS THE PROPERTY OF POPE INGRAM<br>ASSOCIATES BUILDING DESIGN SERVICES AND<br>MANAGEMENT. IT MUST NOT BE REPRODUCED<br>EITHER WHOLLY OR IN PART. ALL RIGHTS IN<br>RESPECT TO PATENTS, DESIGNS AND COPYRIGHTS<br>ARE RESERVED.<br>DO NOT SCALE FROM THIS DRAWING |
| Drawn By: S.INGRAM Date: 15/03/2021                                                                                                                                                                                                                                         |
| Sheet: 1A Rev: B<br>Scale: 1:100                                                                                                                                                                                                                                            |
| Reference No: 3764Ridg                                                                                                                                                                                                                                                      |
| Description:<br>First Floor Side and<br>Rear Extension                                                                                                                                                                                                                      |