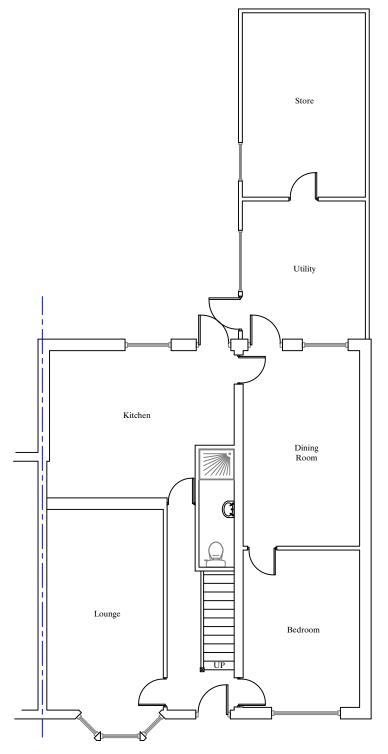

Existing Ground Floor Plan

Existing First Floor Plan

Existing Loft Floor Plan

| $\times$                                                                                                                                                                                                                                                                    |
|-----------------------------------------------------------------------------------------------------------------------------------------------------------------------------------------------------------------------------------------------------------------------------|
|                                                                                                                                                                                                                                                                             |
| Scale in Metres<br>ALL MEASUREMENTS TO BE CHECKED ON SITE                                                                                                                                                                                                                   |
| Site:<br>Mr Mohammed Saleem<br>32 Ridgefield Road<br>Oxford<br>OX4 3BU                                                                                                                                                                                                      |
| Drawn: POPE INGRAM ASSOCIATES<br>BUILDING DESIGN<br>SERVICES AND MANAGEMENT<br>4c Pimpernel Close<br>Oxford OX4 7QP<br>Tel: 07825 955455                                                                                                                                    |
| THIS DRAWING IS THE PROPERTY OF POPE INGRAM<br>ASSOCIATES BUILDING DESIGN SERVICES AND<br>MANAGEMENT. IT MUST NOT BE REPRODUCED<br>EITHER WHOLLY OR IN PART. ALL RIGHTS IN<br>RESPECT TO PATENTS, DESIGNS AND COPYRIGHTS<br>ARE RESERVED.<br>DO NOT SCALE FROM THIS DRAWING |
| Drawn By: S.INGRAM Date: 15/03/2021                                                                                                                                                                                                                                         |
| Sheet: 1A Rev: B<br>Scale: 1:100                                                                                                                                                                                                                                            |
| Reference No: 3764Ridg                                                                                                                                                                                                                                                      |
| Description:<br>First Floor Side and<br>Rear Extension                                                                                                                                                                                                                      |