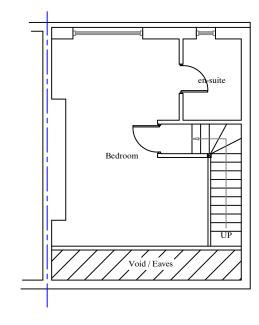

Existing Ground Floor Plan

Existing First Floor Plan

Existing Loft Floor Plan

| $\times$                                                                                                                                                                                                                                                                    |
|-----------------------------------------------------------------------------------------------------------------------------------------------------------------------------------------------------------------------------------------------------------------------------|
|                                                                                                                                                                                                                                                                             |
| Scale in Metres<br>ALL MEASUREMENTS TO BE CHECKED ON SITE                                                                                                                                                                                                                   |
| Site:<br>Mr Mohammed Saleem<br>32 Ridgefield Road<br>Oxford<br>OX4 3BU                                                                                                                                                                                                      |
| Drawn: POPE INGRAM ASSOCIATES<br>BUILDING DESIGN<br>SERVICES AND MANAGEMENT<br>4c Pimpernel Close<br>Oxford OX4 7QP<br>Tel: 07825 955455                                                                                                                                    |
| THIS DRAWING IS THE PROPERTY OF POPE INGRAM<br>ASSOCIATES BUILDING DESIGN SERVICES AND<br>MANAGEMENT. IT MUST NOT BE REPRODUCED<br>EITHER WHOLLY OR IN PART. ALL RIGHTS IN<br>RESPECT TO PATENTS, DESIGNS AND COPYRIGHTS<br>ARE RESERVED.<br>DO NOT SCALE FROM THIS DRAWING |
| Drawn By: S.INGRAM Date: 15/03/2021                                                                                                                                                                                                                                         |
| Sheet: 1A Rev: B<br>Scale: 1:100                                                                                                                                                                                                                                            |
| Reference No: 3764Ridg                                                                                                                                                                                                                                                      |
| Description:<br>First Floor Side and<br>Rear Extension                                                                                                                                                                                                                      |