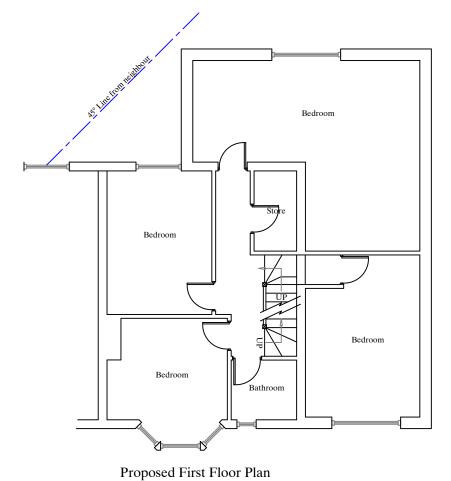

Sheet: 3A Rev: A

Scale: 1:100

Reference No: 3764Ridg

Description:

First Floor Side and Rear Extension