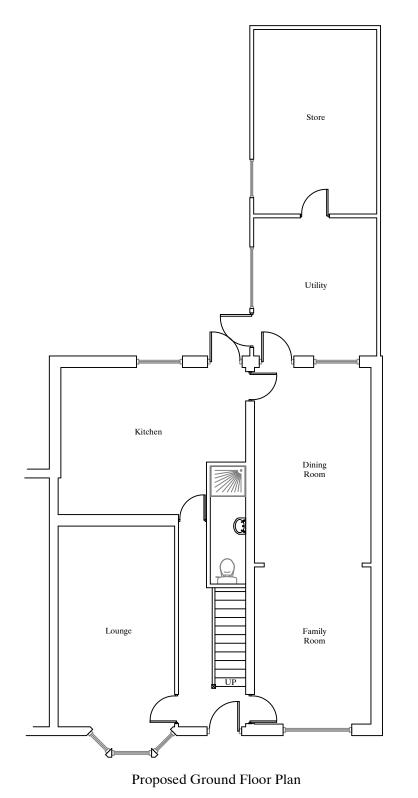

Sheet: 3A Rev: A

Scale: 1:100

Reference No: 3764Ridg

Description:

First Floor Side and Rear Extension