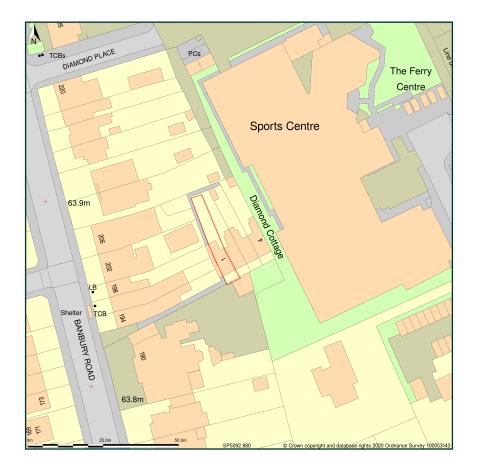

## 1, Diamond Cottages Site Plan

Site Plan shows area bounded by: 450851.96, 208733.07 450993.38, 208874.49 (at a scale of 1:1250), OSGridRef: SP5092 880. The representation of a road, track or path is no evidence of a right of way. The representation of features as lines is no evidence of a property boundary.

Produced on 23rd Sep 2020 from the Ordnance Survey National Geographic Database and incorporating surveyed revision available at this date. Reproduction in whole or part is prohibited without the prior permission of Ordnance Survey. © Crown copyright 2020. Supplied by www.buyaplan.co.uk a licensed Ordnance Survey partner (100053143). Unique plan reference: #00560020-D312D8