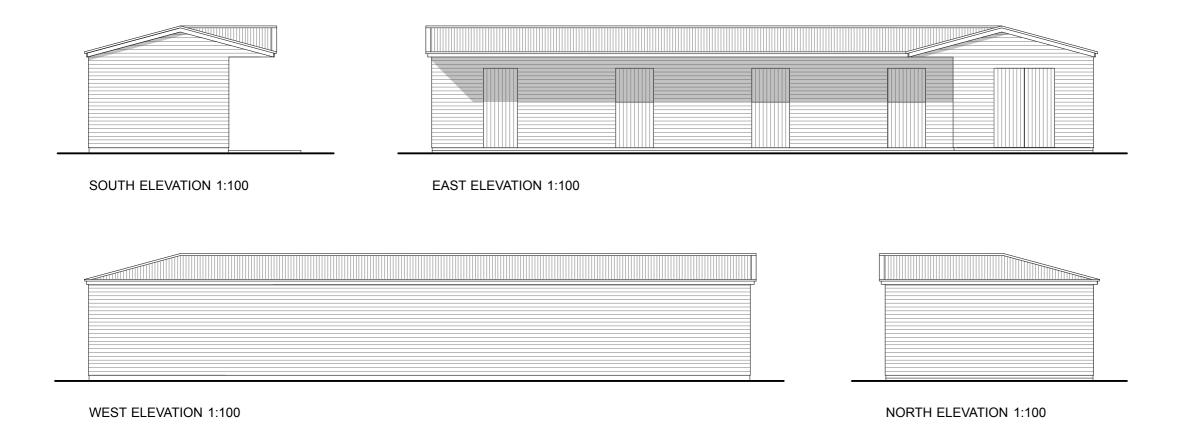

www.gw-architects.co.uk

MATERIALS
ROOF: Profiled Sheeting
WALLS: Timber Cladding
WINDOWS: Timber
DOORS: Timber