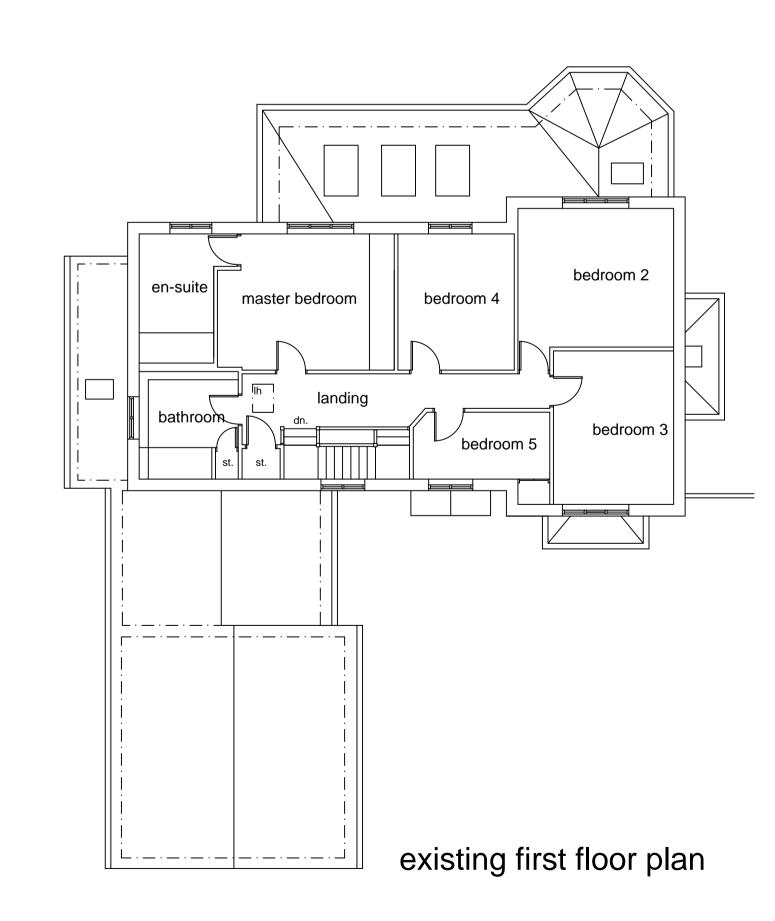

LOCATION 17 Holly Court, Rolleston, Newark NG23 5SN

DRAWING Existing details

rev. A

SCALES 1:100 DATE Jan' 20 DRAWN BY DRWG No. 2019/11/01