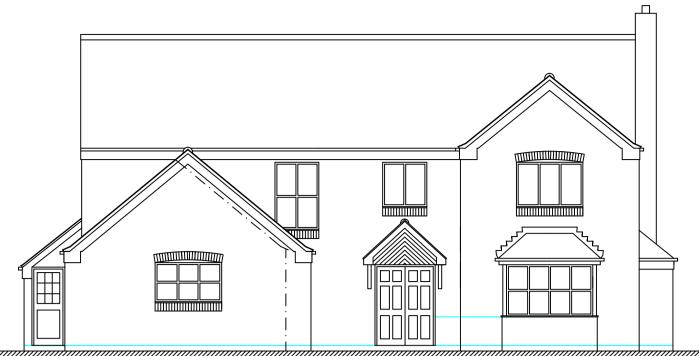

northwest elevation

southeast elevation

southwest elevation

Rev. A Missing window added to southeast elevation.

This drawing and the design and details depicted thereon are the copyright of Peter Dimberline Chartered Architect.
 All dimensions on this drawing are to be checked by the Contractor and