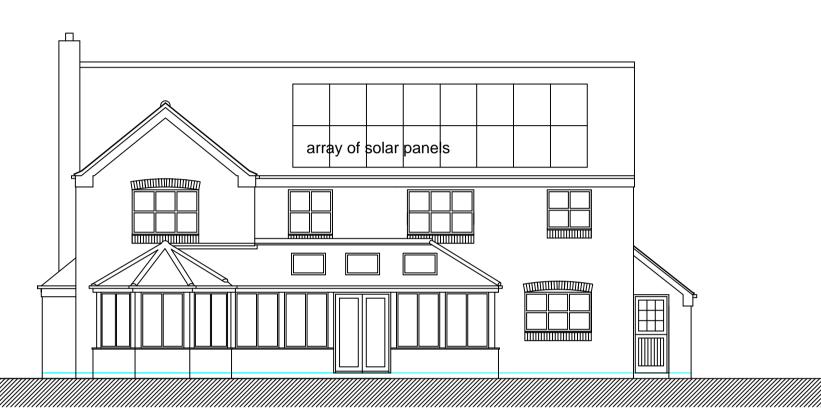

northwest elevation

southeast elevation

southwest elevation

Rev. A Missing window added to southeast elevation.

This drawing and the design and details depicted thereon are the copyright of Peter Dimberline Chartered Architect.
 All dimensions on this drawing are to be checked by the Contractor and