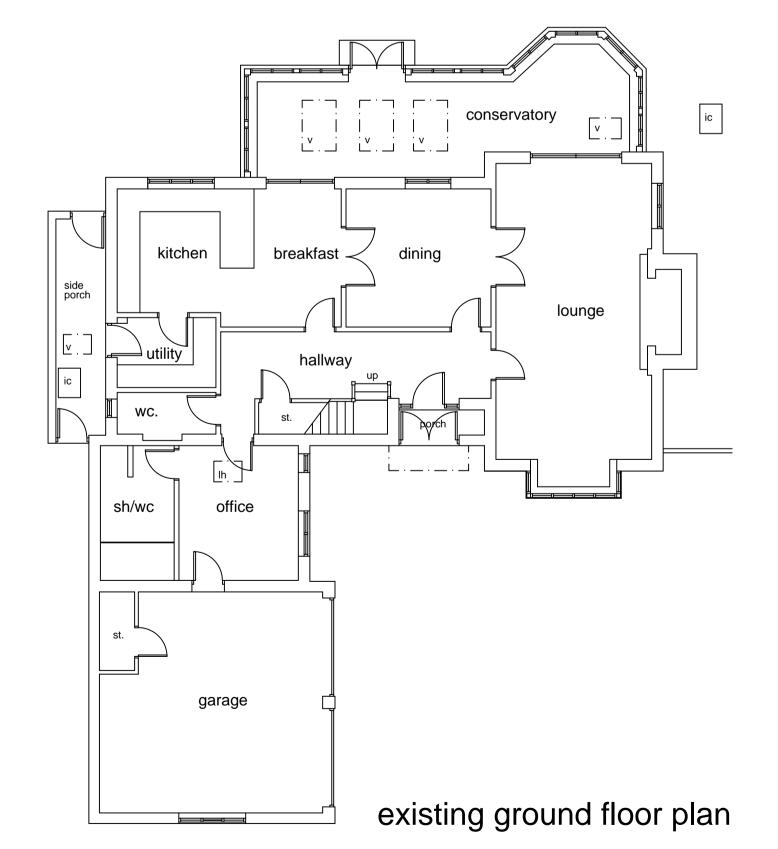

LOCATION 17 Holly Court, Rolleston, Newark NG23 5SN

DRAWING Existing details

rev. A

SCALES 1:100 DATE Jan' 20 DRAWN BY DRWG No. 2019/11/01