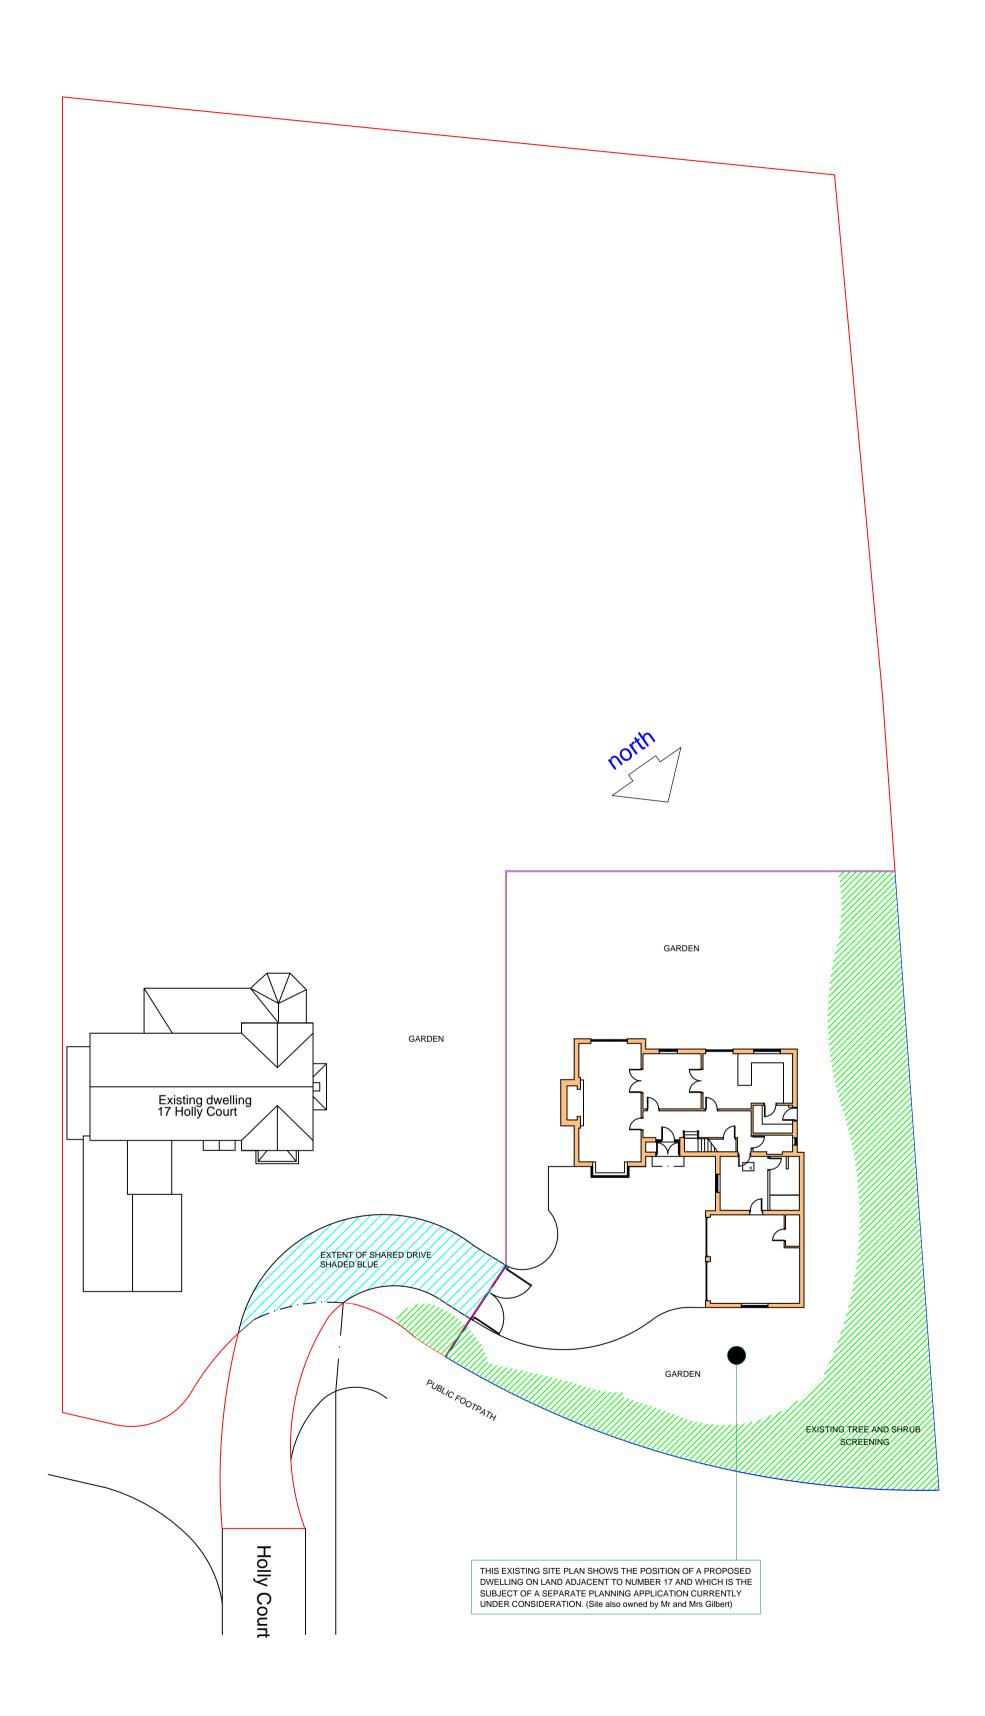

## Proposed site plan 1:250 at A1

SCREENING

Existing site plan 1:250 at A1

1) This drawing and the design and details depicted thereon are the copyright of Peter Dimberline Chartered Architect. 2) All dimensions on this drawing are to be checked by the Contractor and any discrepancies are to be reported to the Architect. 3) Do not scale critical dimensions off this drawing. 4) Contractor to ensure that all Health & Safety requirements (CDM Regulations) in relation to this project will be complied with.

LOCATION 17 Holly Court,Rolleston, Newark NG23 5SN

DRAWING Existing and proposed site plans

SCALES 1:250 date Jan' 20 DRAWN BY DRWG No. 2019/11/04 PD rev. A