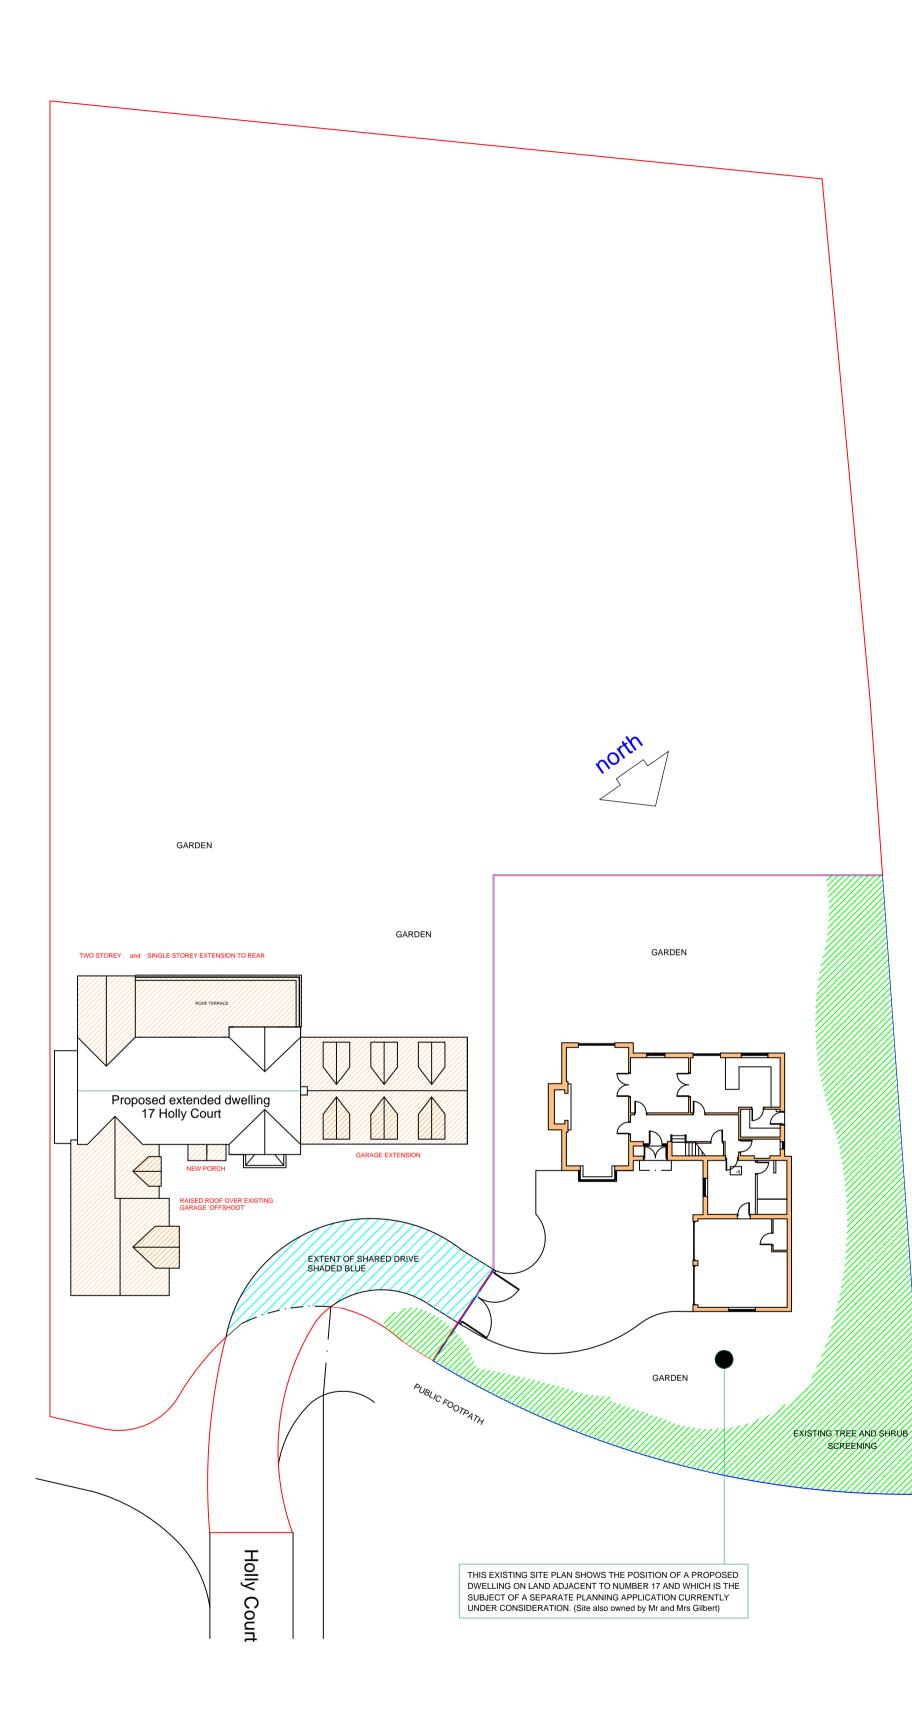

## Proposed site plan 1:250 at A1

SCREENING

Existing site plan 1:250 at A1

1) This drawing and the design and details depicted thereon are the copyright of Peter Dimberline Chartered Architect. 2) All dimensions on this drawing are to be checked by the Contractor and any discrepancies are to be reported to the Architect. 3) Do not scale critical dimensions off this drawing. 4) Contractor to ensure that all Health & Safety requirements (CDM Regulations) in relation to this project will be complied with.

LOCATION 17 Holly Court,Rolleston, Newark NG23 5SN

DRAWING Existing and proposed site plans

SCALES 1:250 date Jan' 20 DRAWN BY DRWG No. 2019/11/04 PD rev. A