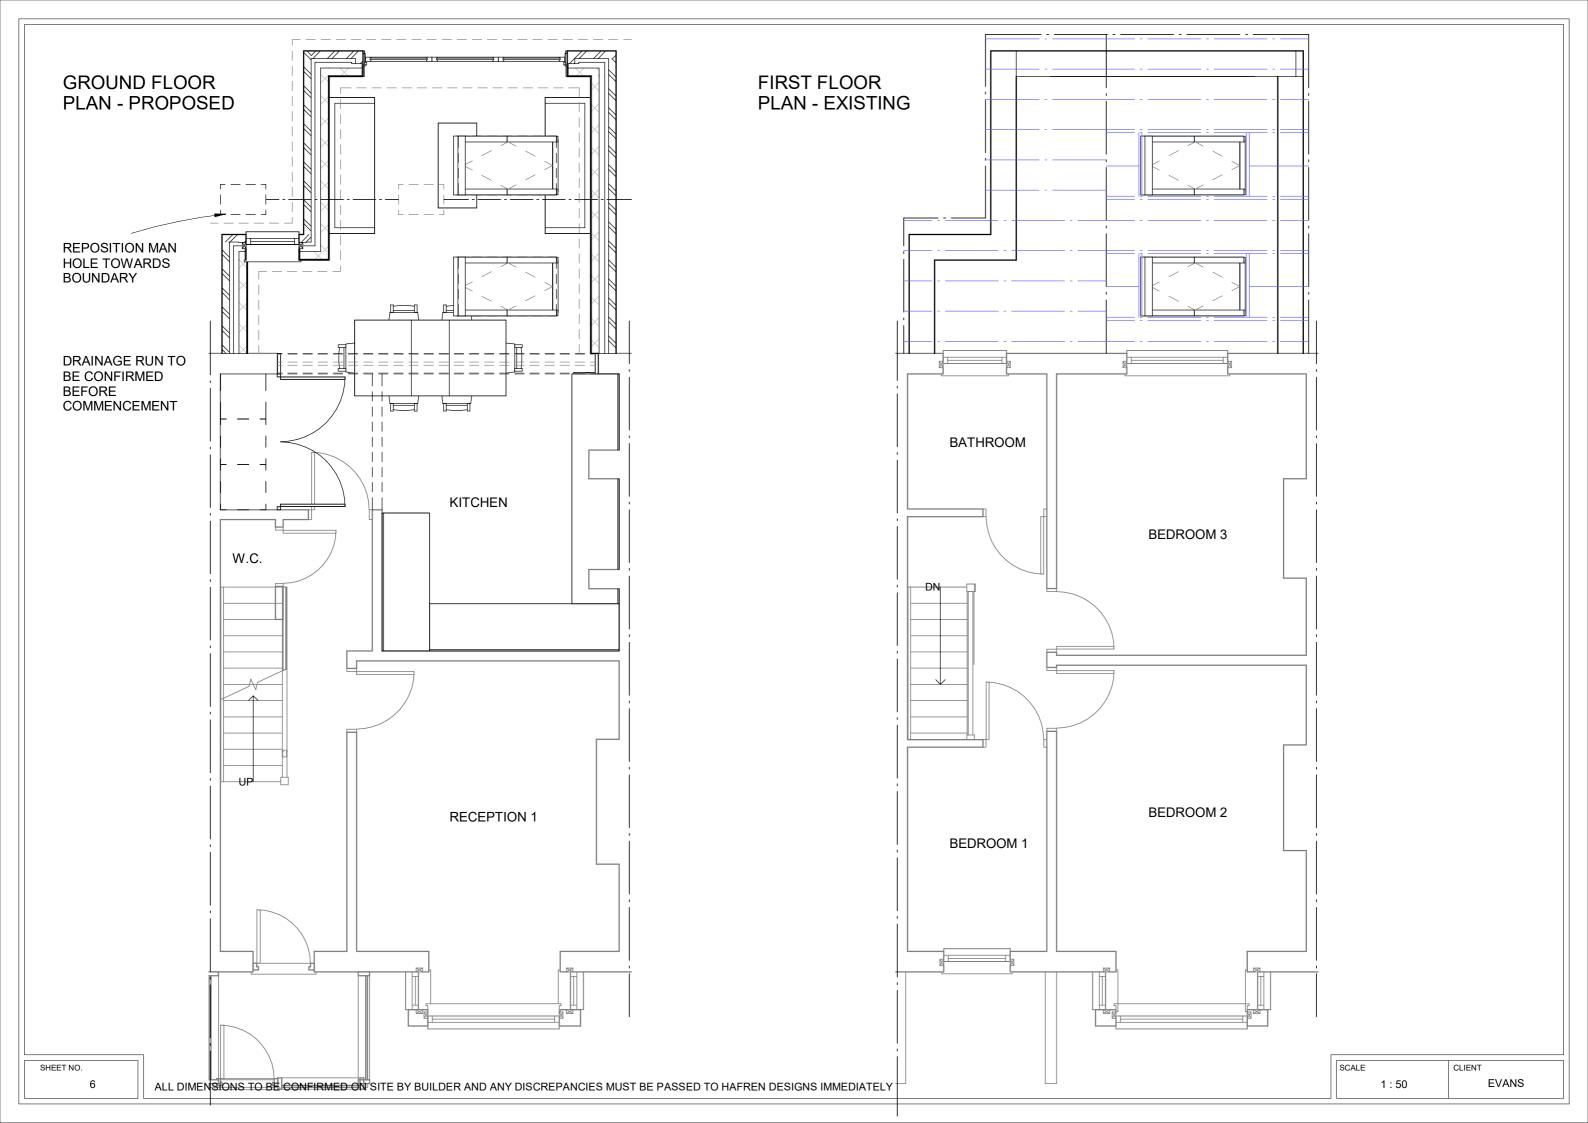

**GROUND FLOOR PLAN - EXISTING** 

CLIENT

MR & MRS EVANS, 39, FAIRWATER GROVE EAST, LLANDAFF, CARDIFF CF5 2JS

ISSUE 1: Initial Proposals

ISSUE 2: ADD UTILITY CUPBOARD IN KITCHEN

FEBRUARY 2021

SIZE

SCALE