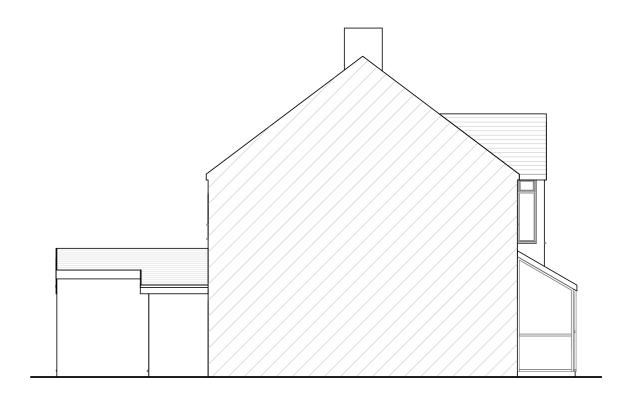

**GROUND FLOOR PLAN - EXISTING** 

CLIENT

MR & MRS EVANS, 39, FAIRWATER GROVE EAST, LLANDAFF, CARDIFF CF5 2JS

ISSUE 1: Initial Proposals

ISSUE 2: ADD UTILITY CUPBOARD IN KITCHEN

FEBRUARY 2021

SIZE

SCALE

1:50



www.hafrendesigns.co.uk





FIRST FLOOR PLAN - EXISTING

LONG SECTION - EXISTING

SCALE

1:50





SIDE ELEVATION - EXISTING





**REAR ELEVATION - EXISTING** 

SIDE ELEVATION - EXISTING





SIDE ELEVATION - PROPOSED







## PLEASE NOTE ALL 3D VIEWS ARE FOR ILLUSTRATION PURPOSES ONLY 3D CUT THROUGH - GROUND FLOOR EXTERNAL VIEW TOWARDS MANHOLE SIDE INTERNAL VIEW TOWARDS REAR SCALE CLIENT SHEET NO. EXTERNAL VIEW TOWARDS REAR **EVANS**