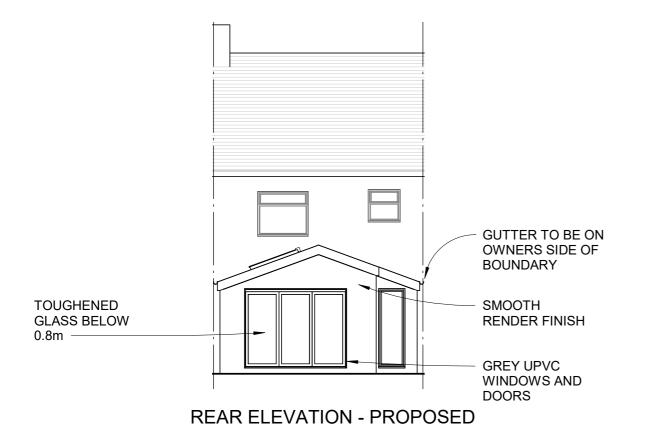

**GROUND FLOOR PLAN - EXISTING** 

CLIENT

MR & MRS EVANS, 39, FAIRWATER GROVE EAST, LLANDAFF, CARDIFF CF5 2JS

ISSUE 1: Initial Proposals

ISSUE 2: ADD UTILITY CUPBOARD IN KITCHEN

FEBRUARY 2021

SIZE

SCALE