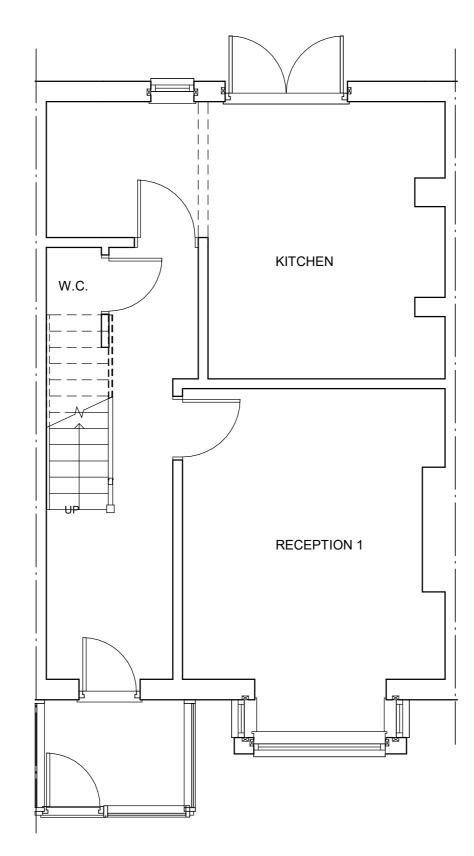

**GROUND FLOOR PLAN - EXISTING** 

CLIENT

MR & MRS EVANS, 39, FAIRWATER GROVE EAST, LLANDAFF, CARDIFF CF5 2JS

ISSUE 1: Initial Proposals

ISSUE 2: ADD UTILITY CUPBOARD IN KITCHEN

FEBRUARY 2021

SIZE

SCALE