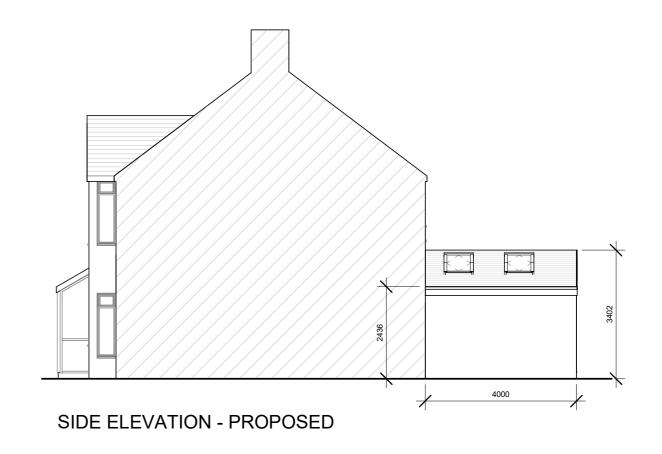

**GROUND FLOOR PLAN - EXISTING** 

CLIENT

MR & MRS EVANS, 39, FAIRWATER GROVE EAST, LLANDAFF, CARDIFF CF5 2JS

ISSUE 1: Initial Proposals

ISSUE 2: ADD UTILITY CUPBOARD IN KITCHEN

FEBRUARY 2021

SIZE

SCALE

1:50



www.hafrendesigns.co.uk





FIRST FLOOR PLAN - EXISTING

LONG SECTION - EXISTING

SCALE

1:50





SIDE ELEVATION - EXISTING





**REAR ELEVATION - EXISTING** 

SIDE ELEVATION - EXISTING





SIDE ELEVATION - PROPOSED







## PLEASE NOTE ALL 3D VIEWS ARE FOR ILLUSTRATION PURPOSES ONLY 3D CUT THROUGH - GROUND FLOOR EXTERNAL VIEW TOWARDS MANHOLE SIDE INTERNAL VIEW TOWARDS REAR SCALE CLIENT SHEET NO. EXTERNAL VIEW TOWARDS REAR **EVANS**