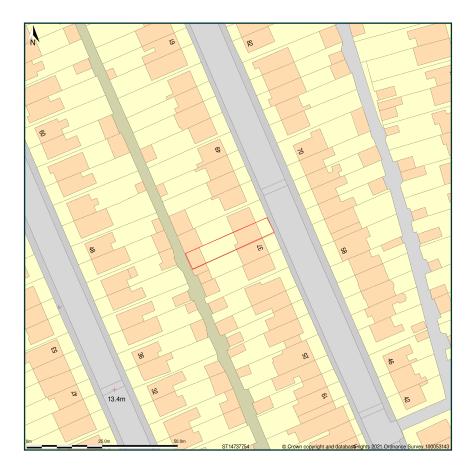

## 39, Fairwater Grove East, Llandaff, Cardiff, CF5 2JS

Site Plan shows area bounded by: 314663.4, 177475.22 314804.82, 177616.64 (at a scale of 1:1250), OSGridRef: ST14737754. The representation of a road, track or path is no evidence of a right of way. The representation of features as lines is no evidence of a property boundary.