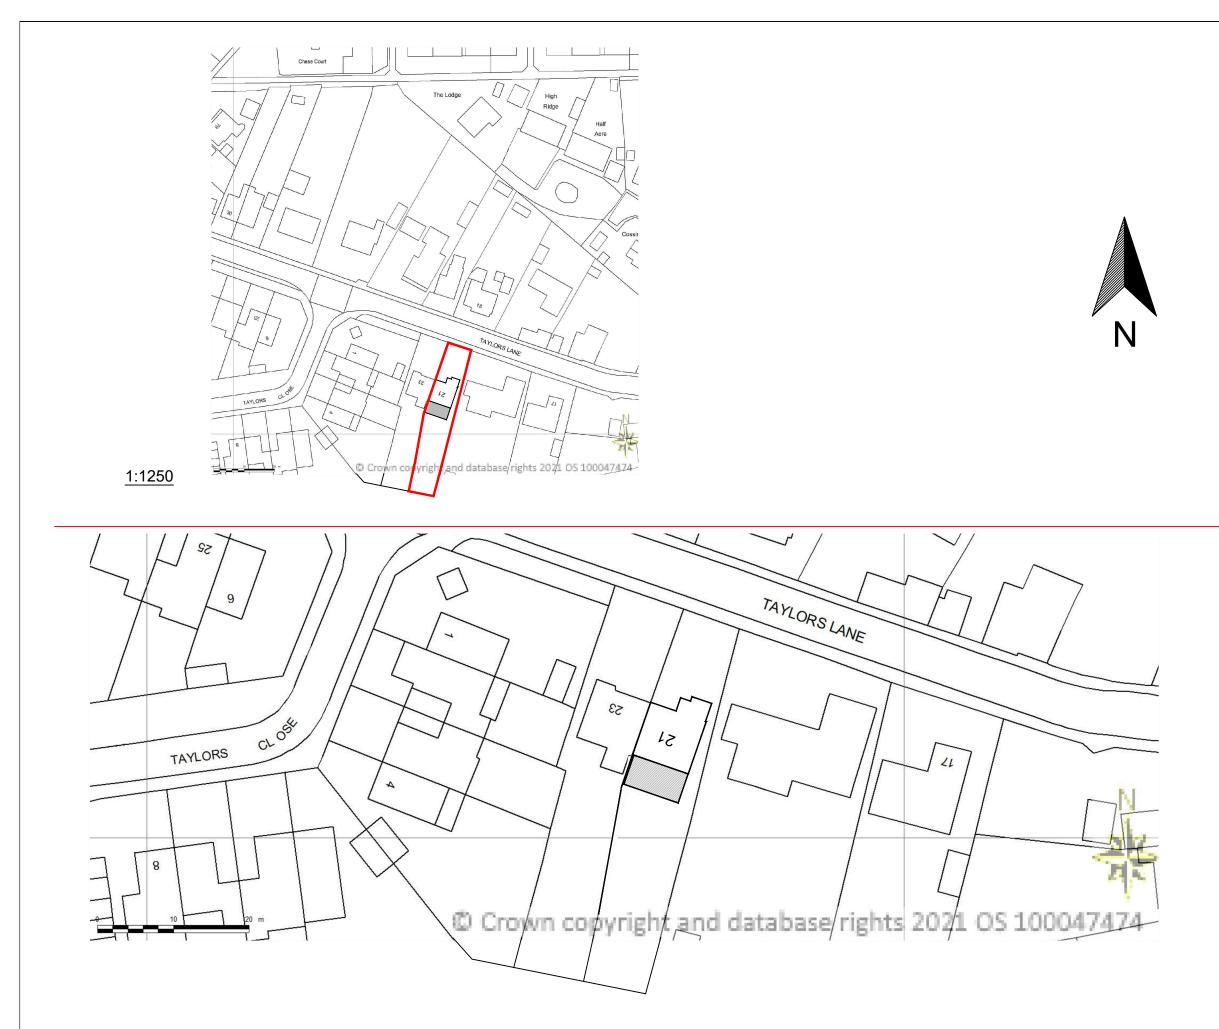

| -                                                                                | -    | -           |                   |     |                     |  |
|----------------------------------------------------------------------------------|------|-------------|-------------------|-----|---------------------|--|
| REV.                                                                             | DATE | DESCRIPT    | ON                |     |                     |  |
| CLIENT:<br>Mr Adam Fyfield                                                       |      |             |                   |     |                     |  |
| 21 Taylors Lane, Lindford,                                                       |      |             |                   |     |                     |  |
| GU35 0SW                                                                         |      |             |                   |     |                     |  |
| Architectural Services<br>t: 01428 879450 / 01243 767440 w: architectural.uk.com |      |             |                   |     |                     |  |
| DRAWING:<br>Location Plan                                                        |      |             |                   |     |                     |  |
| 1:1250 0                                                                         | 12   | .5 25       | 37.5              | 50  | 62.5                |  |
| 1:500 0                                                                          | 5    | 10          | 15                | 200 | 25                  |  |
| drg no.<br>11/019-007                                                            |      | DATE: 25/02 | DATE:<br>25/02/15 |     | scale:<br>A3: 1:500 |  |