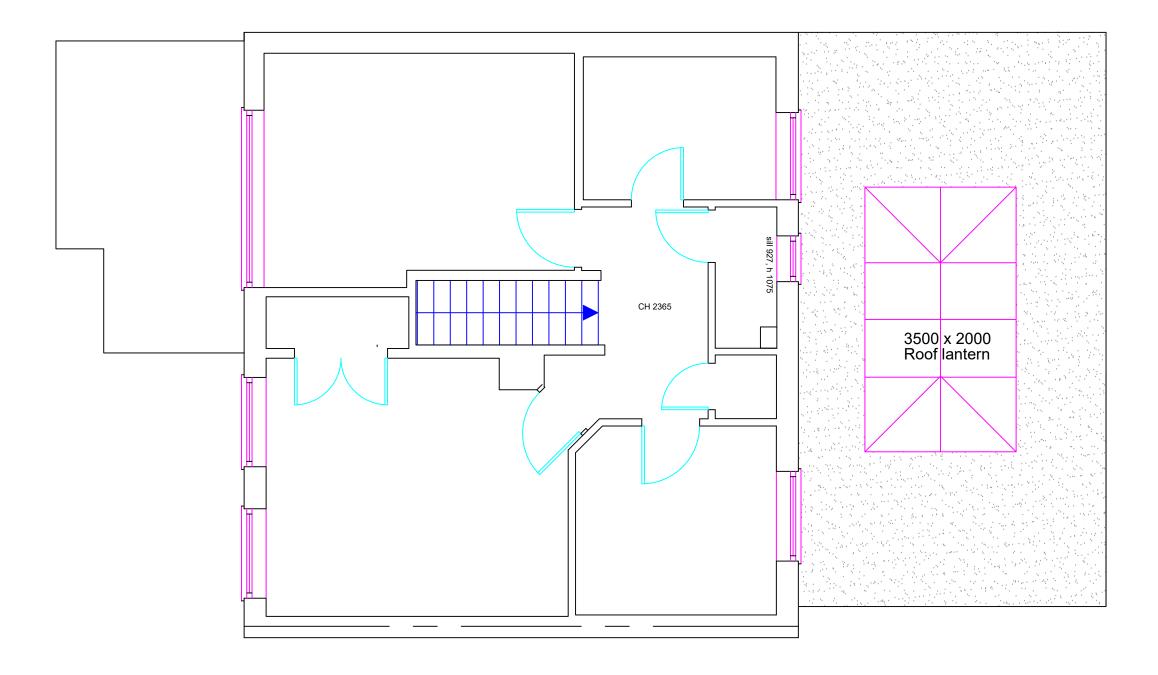

FIRST FLOOR PROPOSED

|     | -                                                                             | -             | ı     |               |     |                    |     |
|-----|-------------------------------------------------------------------------------|---------------|-------|---------------|-----|--------------------|-----|
|     | REV.                                                                          | DATE          | DESC  | RIPTION       |     |                    |     |
|     | CLIENT:<br>Mr Adam Fyfield                                                    |               |       |               |     |                    |     |
|     | 21 Taylors Lane, Lindford,                                                    |               |       |               |     |                    |     |
|     | GU35 0SW                                                                      |               |       |               |     |                    |     |
|     | Architectural Services t: 01428 879450 / 01243 767440 w: architectural.uk.con |               |       |               |     |                    |     |
|     | DRAWING:<br>First floor proposed                                              |               |       |               |     |                    |     |
|     | 1:100 0                                                                       | 1             |       | 2             | 3   | 4                  | 5   |
|     | 1:50 0                                                                        | 0.            | .5    | 1.0           | 1.5 | 2.0                | 2.5 |
| All | DRG N                                                                         | NO.<br>19-004 | DA 25 | TE:<br>/02/15 |     | SCALE:<br>A3: 1:50 |     |
|     |                                                                               |               |       |               |     |                    |     |

NOTES

1) All new and existing building work dimensions are critical to the construction process. 2) Cill and window heights indicated are taken internally and should be checked on site 3) This drawing is subject to copyright of Architectural Services. Reproduction only with written authority. 4) Drawing dimensions and scales to be checked prior to commencement of work. 5) All structural work where mentioned on this drawing is subject to a qualified structural and civil engineer calculations before building work commences. 6) These plans may be subject to Planning and, or any other statute in law before the commencement of building works. 7) All materials to match existing unless otherwise stated.