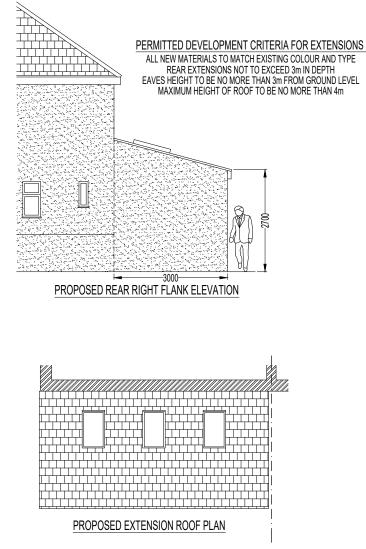

## THE PARTY WALL ACT 1996 STATES THAT THE PROPOSED BUILDING OWNER SHALL GIVE NOTICE IN WRITING TO THEIR NEIGHBOURS REGARDING THEIR PROPOSED REAR ELEVATION EXISTING REAR RIGHT FLANK ELEVATION



PARTY WALL ACT

## GENERAL NOTES

THIS DRAWING IS THE COPYRIGHT OF WSD DRAUGHTING AND CANNOT BE PRINTED OR REPRODUCED WITHOUT PRIOR PERMISSION. THIS DRAWING HAS BEEN BASED ON SITE SURVEY INFORMATION. ALL DIMENSIONS ARE IN MILLIMETRES UNLESS STATED OTHERWISE



| -      | Wayne | ISSUED TO PLANNING FOR APPROVAL | 15.03.2021 |       |
|--------|-------|---------------------------------|------------|-------|
| REV    | BY    | DESCRIPTION                     | DATE       | CHKD. |
|        |       |                                 |            |       |
| Client |       | C 1 M 1