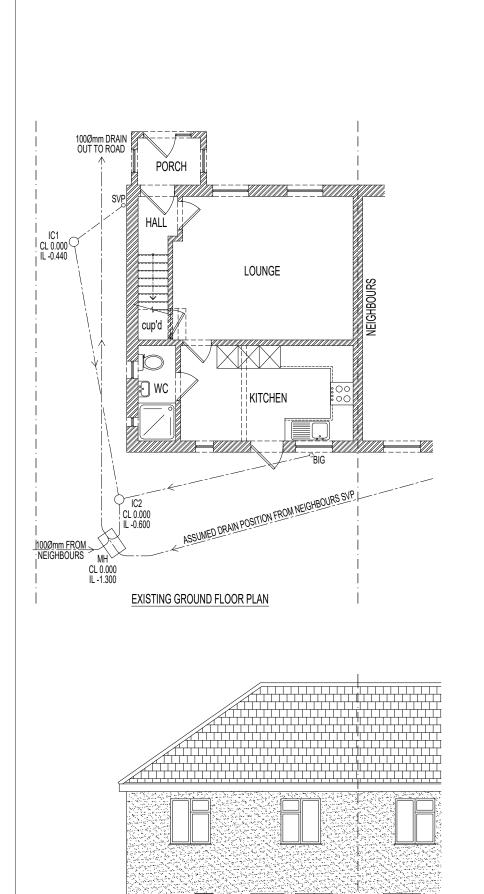

## THE PARTY WALL ACT 1996 STATES THAT THE PROPOSED BUILDING OWNER SHALL GIVE NOTICE IN WRITING TO THEIR NEIGHBOURS REGARDING THEIR PROPOSED REAR ELEVATION EXISTING REAR RIGHT FLANK ELEVATION

PARTY WALL ACT

DRG.NO. 1930-1-1

Sht. 1

3m 4m 5m 

EXISTING REAR ELEVATION