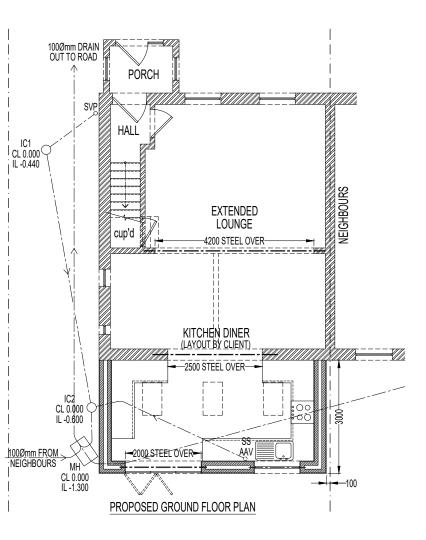

## W STEAR DESIGN DRAUGHTING

email:- wayne@wsd-draughting.co.uk

58 Lenthall Avenue, Grays, RM17 5AT

Description

EXISTING AND PROPOSED PLANS AND ELEVATIONS FOR SINGLE STOREY REAR EXTENSION

1:100 @ A3

DRAWING ISSUE CODES