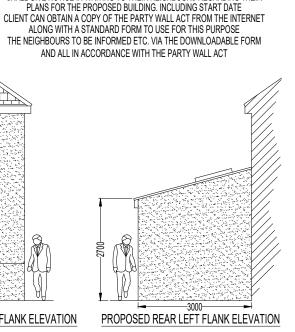

## THE PARTY WALL ACT 1996 STATES THAT THE PROPOSED BUILDING OWNER SHALL GIVE NOTICE IN WRITING TO THEIR NEIGHBOURS REGARDING THEIR PROPOSED REAR ELEVATION EXISTING REAR RIGHT FLANK ELEVATION

PARTY WALL ACT