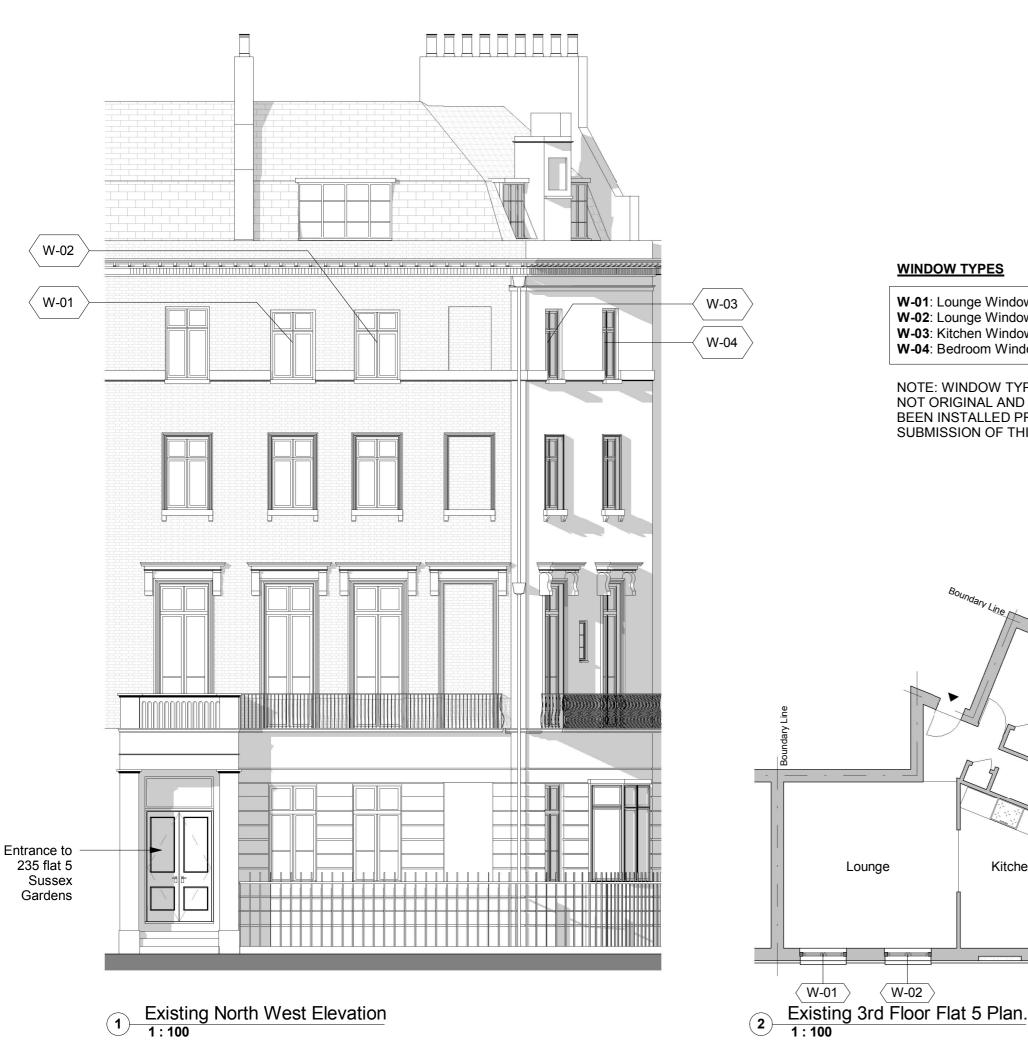

### **WINDOW TYPES**

W-01: Lounge Window W-02: Lounge Window W-03: Kitchen Window W-04: Bedroom Window

NOTE: WINDOW TYPES 01-04 ARE NOT ORIGINAL AND HAVE ALREADY BEEN INSTALLED PRIOR TO THE SUBMISSION OF THIS APPLICATION

# Boundary Line Bedroom W-04 Lounge Kitchen W-03

( W-01 )

( W-02 )

#### Existing North West Elevation and Floor Plan

Purpose of issue PLANNING 02/04/21 1:100 @ A3 Client Victoria Rudnik and Boris Rudnik

PLA | Paul Little Architect

paullittlearchitect.co.uk T +44 (0)7903 624 996