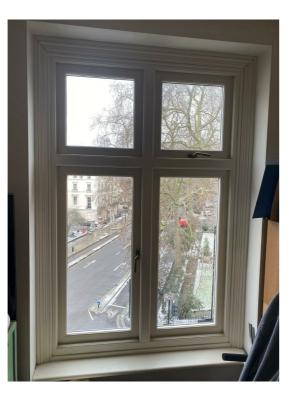

Original Window - 01 Interior View

Installed as Proposed Window - 01 Interior View

Original Window - 02 Interior View

Installed as Proposed Window - 02 Interior View

Original Window - 03 Interior View

Installed as Proposed Window - 03 Interior View