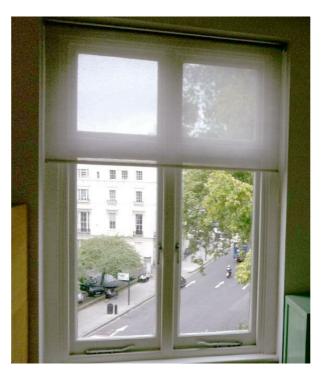

Original Window - 01 Interior View

Installed as Proposed Window - 01 Interior View

Original Window - 02 Interior View

Installed as Proposed Window - 02 Interior View

Original Window - 03 Interior View

Installed as Proposed Window - 03 Interior View