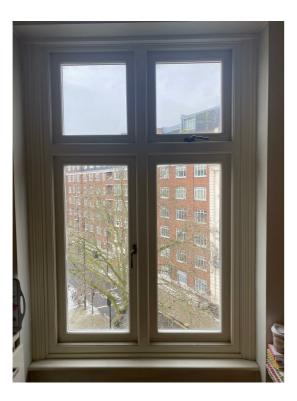

Original Window - 01 Interior View

Installed as Proposed Window - 01 Interior View

Original Window - 02 Interior View

Installed as Proposed Window - 02 Interior View

Original Window - 03 Interior View

Installed as Proposed Window - 03 Interior View