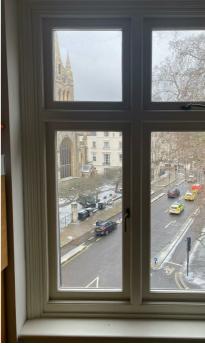

Original Window - 01 Interior View

Installed as Proposed Window - 01 Interior View

Original Window - 02 Interior View

Installed as Proposed Window - 02 Interior View

Original Window - 03 Interior View

Installed as Proposed Window - 03 Interior View