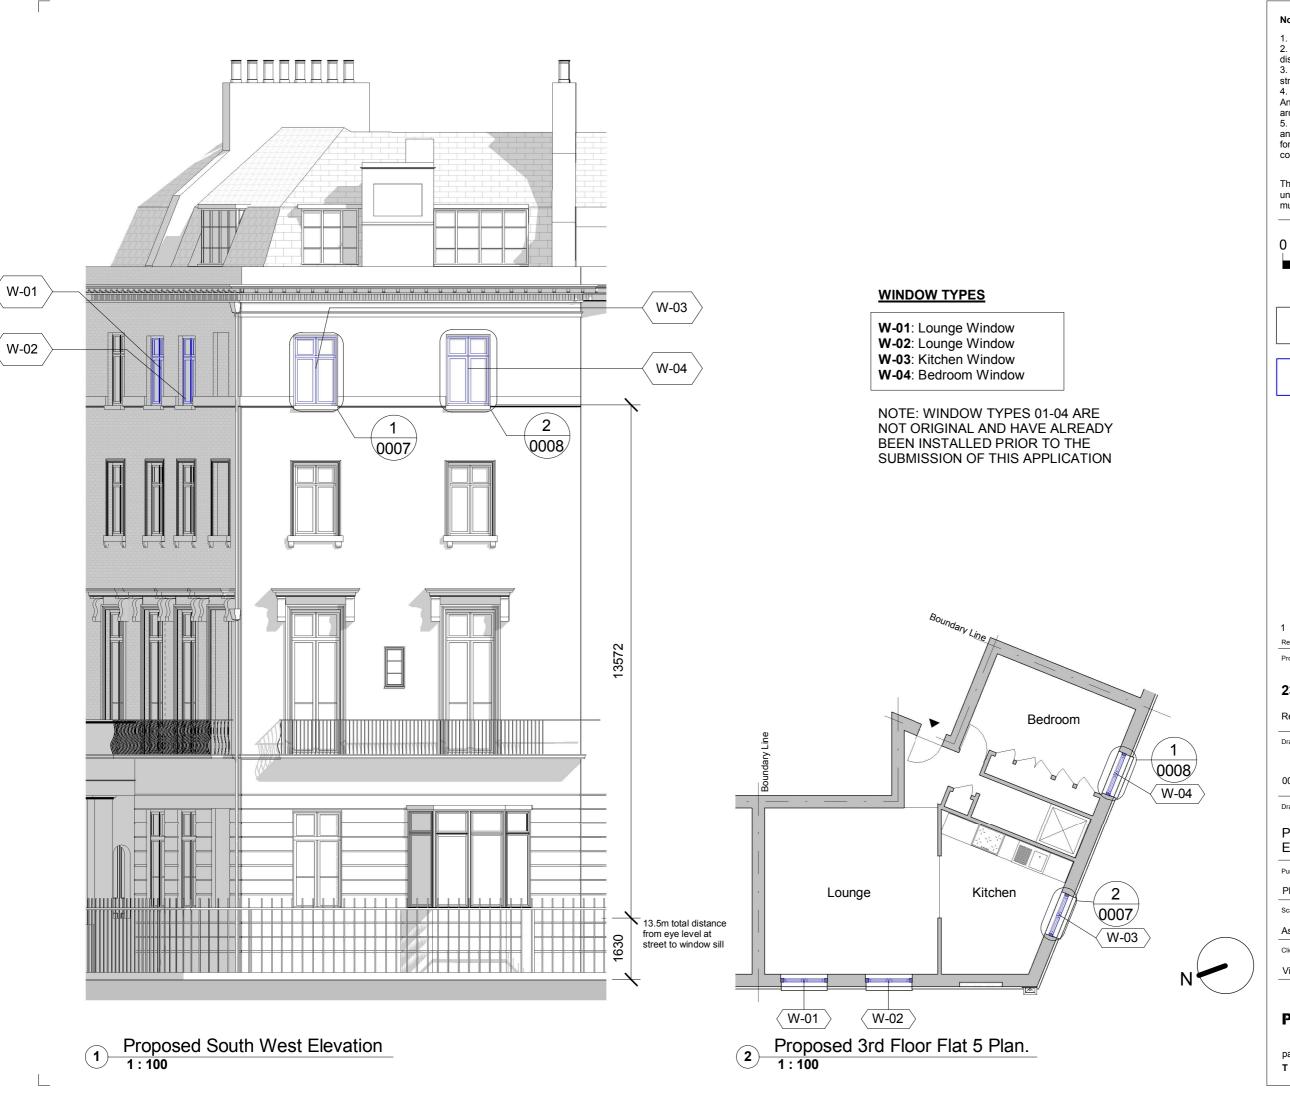

This is not a construction drawing, it is unsuitable for the purpose of construction and must on no account be used as such.

**Existing Building Fabric** 

Proposed As Installed Windows

1 24/02/21 ISSUED FOR PLANNING

## 235 Sussex Gardens - Flat 5

Retrospective Planning / Listed Building Consent

Drawing number

0007 - PLA - XX - 03 - DR - A - 0005

## Proposed As Installed South West Elevation and Floor Plan

Purpose of issue PLANNING 02/06/21

As indicated @ A3

Client

Victoria Rudnik and Boris Rudnik

PLA | Paul Little Architect

paullittlearchitect.co.uk