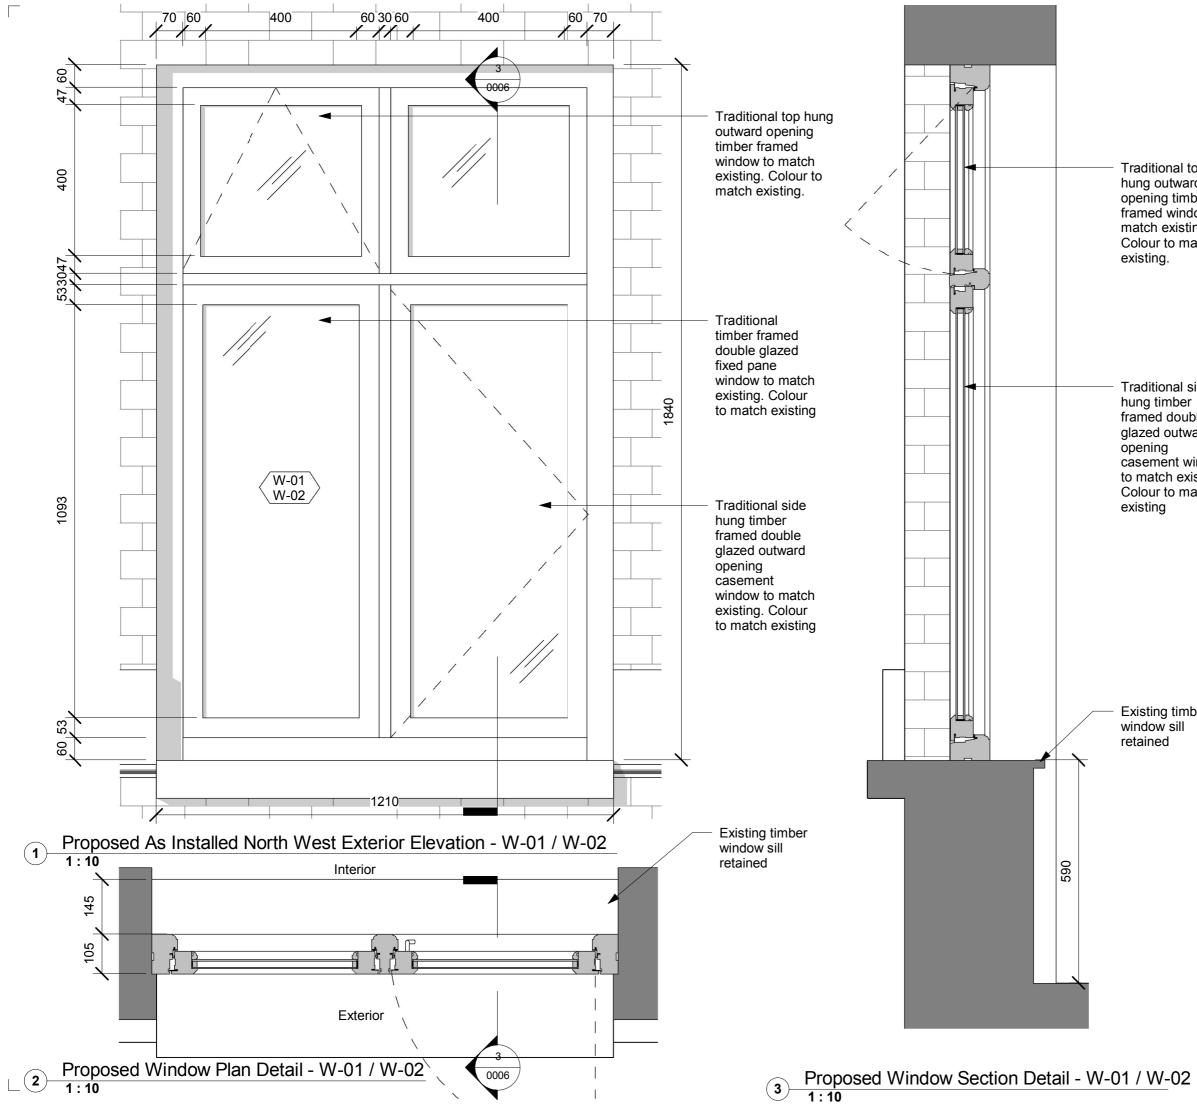

|                                                                                            | Notes                                                                                                                                                                                                                                                                                                                                                       |                      |
|--------------------------------------------------------------------------------------------|-------------------------------------------------------------------------------------------------------------------------------------------------------------------------------------------------------------------------------------------------------------------------------------------------------------------------------------------------------------|----------------------|
| itional top<br>outward<br>ing timber<br>ed window to<br>h existing.<br>ur to match<br>ing. | <ol> <li>Do not scale this drawing.</li> <li>All dimensions must be checked on site and any<br/>discrepancies verified with the architect.</li> <li>Unless shown otherwise, all dimensions are to</li> </ol>                                                                                                                                                | y                    |
|                                                                                            | <ul> <li>structural surfaces.</li> <li>4. Drawing to be read with all other issued informa<br/>Any discrepancies to be brought to the attention o<br/>architect.</li> <li>5. This drawing is the copyright of Paul Little Archi<br/>and may not be copied, altered or reproduced in a<br/>form, or passed to a third party without license or or</li> </ul> | f the<br>tect<br>iny |
|                                                                                            | consent.                                                                                                                                                                                                                                                                                                                                                    | mitton               |
|                                                                                            | This is not a construction drawing, it is<br>unsuitable for the purpose of construction and<br>must on no account be used as such.                                                                                                                                                                                                                          |                      |
|                                                                                            |                                                                                                                                                                                                                                                                                                                                                             |                      |
|                                                                                            | NOTE: WINDOWS 01 AND 02<br>SHARE THE SAME DIMENSIONS                                                                                                                                                                                                                                                                                                        | 3                    |
|                                                                                            |                                                                                                                                                                                                                                                                                                                                                             |                      |
|                                                                                            |                                                                                                                                                                                                                                                                                                                                                             |                      |
| itional side                                                                               |                                                                                                                                                                                                                                                                                                                                                             |                      |
| timber<br>ed double                                                                        |                                                                                                                                                                                                                                                                                                                                                             |                      |
| ed outward                                                                                 |                                                                                                                                                                                                                                                                                                                                                             |                      |
| ing<br>ment window                                                                         |                                                                                                                                                                                                                                                                                                                                                             |                      |
| atch existing.                                                                             |                                                                                                                                                                                                                                                                                                                                                             |                      |
| ur to match<br>ing                                                                         |                                                                                                                                                                                                                                                                                                                                                             |                      |
|                                                                                            |                                                                                                                                                                                                                                                                                                                                                             |                      |
|                                                                                            |                                                                                                                                                                                                                                                                                                                                                             |                      |
|                                                                                            |                                                                                                                                                                                                                                                                                                                                                             |                      |
|                                                                                            |                                                                                                                                                                                                                                                                                                                                                             |                      |
|                                                                                            |                                                                                                                                                                                                                                                                                                                                                             |                      |
|                                                                                            | 1 24/02/21 ISSUED FOR PLANNING                                                                                                                                                                                                                                                                                                                              |                      |
|                                                                                            | Rev Date Description Project name                                                                                                                                                                                                                                                                                                                           | Initials             |
| ing timber<br>ow sill<br>ned                                                               | 235 Sussex Gardens - Flat 5                                                                                                                                                                                                                                                                                                                                 |                      |
|                                                                                            | Retrospective Planning / Listed Building Consent                                                                                                                                                                                                                                                                                                            |                      |
|                                                                                            | Drawing number                                                                                                                                                                                                                                                                                                                                              | Rev                  |
|                                                                                            | 0007 - PLA - XX - XX - DR - A - 0006                                                                                                                                                                                                                                                                                                                        | 1                    |
|                                                                                            | Drawing                                                                                                                                                                                                                                                                                                                                                     |                      |
|                                                                                            | Proposed As Installed Window Type<br>01/02 Details - Lounge                                                                                                                                                                                                                                                                                                 | е                    |
|                                                                                            | Purpose of issue                                                                                                                                                                                                                                                                                                                                            | Date                 |
|                                                                                            |                                                                                                                                                                                                                                                                                                                                                             | )2/05/21             |
|                                                                                            |                                                                                                                                                                                                                                                                                                                                                             |                      |
|                                                                                            | 1 : 10 @ A3                                                                                                                                                                                                                                                                                                                                                 |                      |
|                                                                                            | Victoria Rudnik and Boris Rudnik                                                                                                                                                                                                                                                                                                                            |                      |
|                                                                                            |                                                                                                                                                                                                                                                                                                                                                             |                      |
|                                                                                            | <b>PLA</b>   Paul Little Architect                                                                                                                                                                                                                                                                                                                          |                      |
|                                                                                            | paullittlearchitect.co.uk                                                                                                                                                                                                                                                                                                                                   |                      |
| N/ 02                                                                                      | <b>T</b> +44 (0)7903 624 996                                                                                                                                                                                                                                                                                                                                |                      |