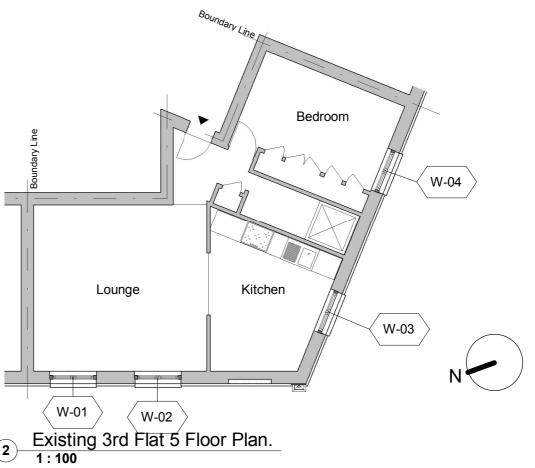

## **WINDOW TYPES**

W-01: Lounge Window W-02: Lounge Window W-03: Kitchen Window W-04: Bedroom Window

NOTE: WINDOW TYPES 01-04 ARE NOT ORIGINAL AND HAVE ALREADY BEEN INSTALLED PRIOR TO THE SUBMISSION OF THIS APPLICATION

## Existing South West Elevation and Floor Plan

Purpose of issue Date
PLANNING 02/04/21
Scale
1:100 @ A3
Client

PLA | Paul Little Architect

Victoria Rudnik and Boris Rudnik

paullittlearchitect.co.uk T +44 (0)7903 624 996