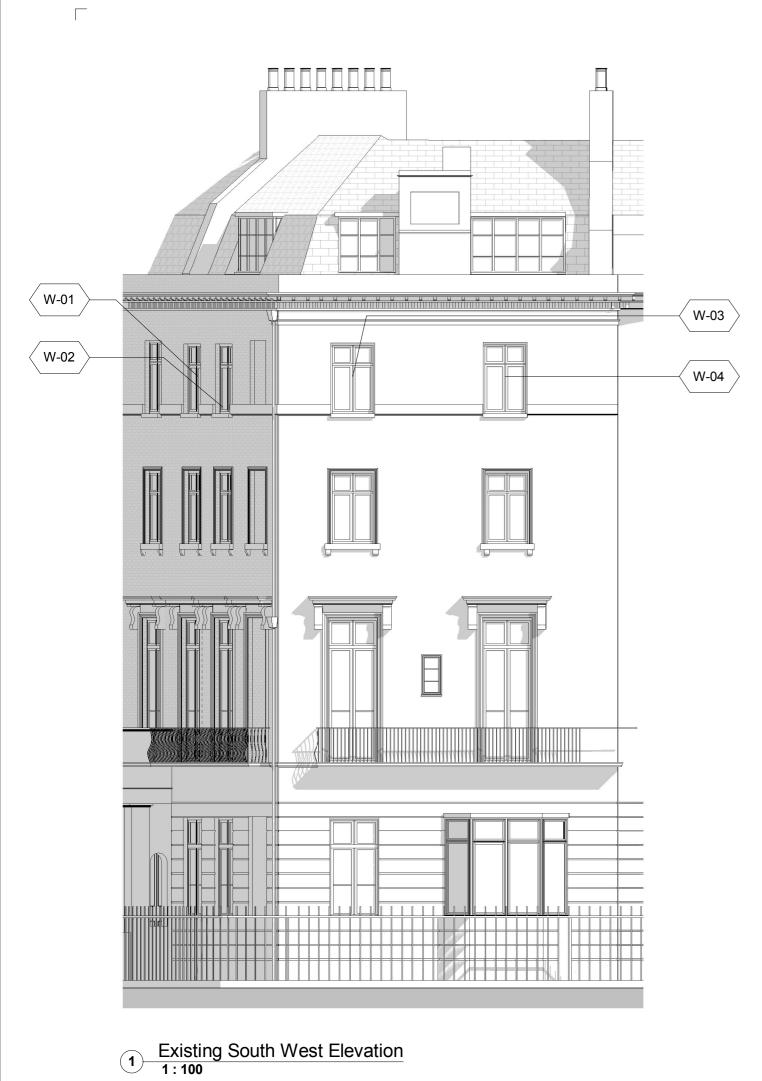

## **WINDOW TYPES**

W-01: Lounge Window W-02: Lounge Window W-03: Kitchen Window W-04: Bedroom Window

NOTE: WINDOW TYPES 01-04 ARE NOT ORIGINAL AND HAVE ALREADY BEEN INSTALLED PRIOR TO THE SUBMISSION OF THIS APPLICATION

## Existing South West Elevation and Floor Plan

Purpose of issue Date
PLANNING 02/04/21
Scale
1:100 @ A3
Client

PLA | Paul Little Architect

Victoria Rudnik and Boris Rudnik

paullittlearchitect.co.uk T +44 (0)7903 624 996