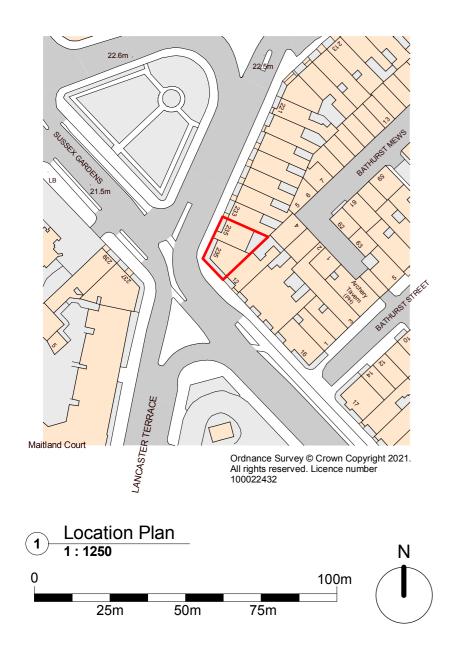

| 1 24/02/21                                                                                                                     |                                          |       |
|--------------------------------------------------------------------------------------------------------------------------------|------------------------------------------|-------|
| Rev Date<br>Project name                                                                                                       | Description                              | Ir    |
|                                                                                                                                |                                          |       |
| 235 Susse                                                                                                                      | ex Gardens - Flat 5                      |       |
| Retrospective                                                                                                                  | Planning / Listed Building Con           |       |
|                                                                                                                                |                                          | sent  |
| Drawing number                                                                                                                 |                                          | sent  |
| Drawing number                                                                                                                 |                                          | sent  |
|                                                                                                                                | (X - ZZ - DR - A - 0001                  | sent  |
|                                                                                                                                | (X - ZZ - DR - A - 0001                  | lsent |
| 0007 - PLA - X                                                                                                                 | (X - ZZ - DR - A - 0001                  | lsent |
| 0007 - PLA - X                                                                                                                 |                                          | sent  |
| 0007 - PLA - X                                                                                                                 |                                          |       |
| 0007 - PLA - X<br>Drawing                                                                                                      |                                          | 12/1: |
| 0007 - PLA - ><br>Drawing<br>Location F<br>Purpose of issue                                                                    |                                          |       |
| 0007 - PLA - X<br>Drawing<br>Location F<br>Purpose of issue<br>PLANNING                                                        | Plan                                     |       |
| 0007 - PLA - ><br>Drawing<br>Location F<br>Purpose of issue<br>PLANNING<br>Scale                                               | Plan                                     |       |
| 0007 - PLA - ><br>Drawing<br>Location F<br>Purpose of issue<br>PLANNING<br>Scale<br>As indicated @<br>Client                   | Plan                                     |       |
| 0007 - PLA - ><br>Drawing<br>Location F<br>Purpose of issue<br>PLANNING<br>Scale<br>As indicated @<br>Client                   | Plan<br>© A3                             |       |
| 0007 - PLA - X<br>Drawing<br>Location F<br>Purpose of issue<br>PLANNING<br>Scale<br>As indicated @<br>Client<br>Victoria Rudni | Plan<br>Plan<br>A3<br>k and Boris Rudnik |       |
| 0007 - PLA - X<br>Drawing<br>Location F<br>Purpose of issue<br>PLANNING<br>Scale<br>As indicated @<br>Client<br>Victoria Rudni | Plan<br>© A3                             |       |