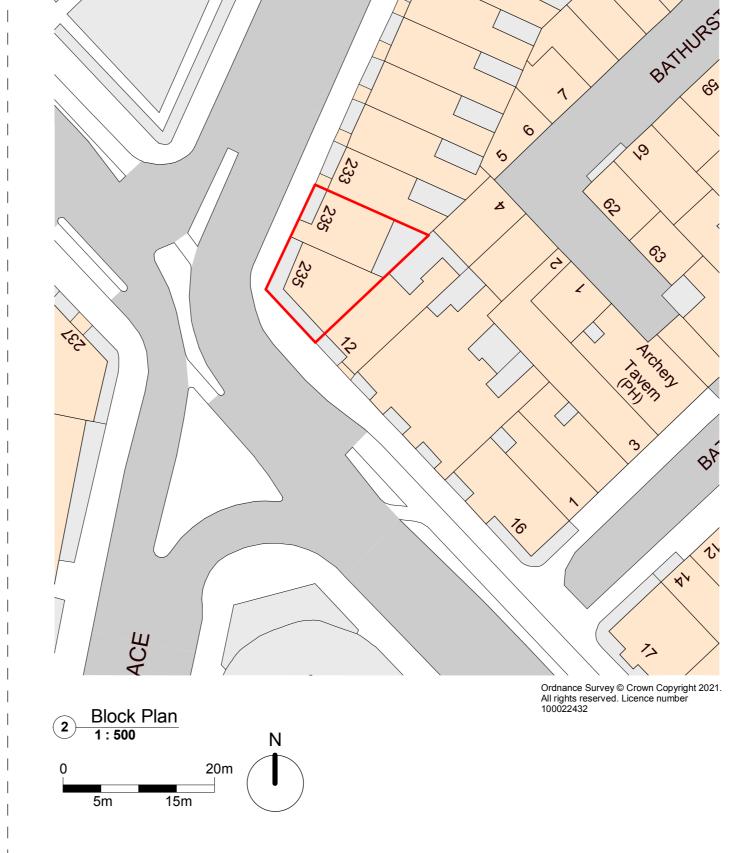

| 1 24/02/21                                                                                                                     |                                          |       |
|--------------------------------------------------------------------------------------------------------------------------------|------------------------------------------|-------|
| Rev Date<br>Project name                                                                                                       | Description                              | Ir    |
|                                                                                                                                |                                          |       |
| 235 Susse                                                                                                                      | ex Gardens - Flat 5                      |       |
| Retrospective                                                                                                                  | Planning / Listed Building Con           |       |
|                                                                                                                                |                                          | sent  |
| Drawing number                                                                                                                 |                                          | sent  |
| Drawing number                                                                                                                 |                                          | sent  |
|                                                                                                                                | (X - ZZ - DR - A - 0001                  | sent  |
|                                                                                                                                | (X - ZZ - DR - A - 0001                  | lsent |
| 0007 - PLA - X                                                                                                                 | (X - ZZ - DR - A - 0001                  | lsent |
| 0007 - PLA - X                                                                                                                 |                                          | sent  |
| 0007 - PLA - X                                                                                                                 |                                          |       |
| 0007 - PLA - X<br>Drawing                                                                                                      |                                          | 12/1: |
| 0007 - PLA - ><br>Drawing<br>Location F<br>Purpose of issue                                                                    |                                          |       |
| 0007 - PLA - X<br>Drawing<br>Location F<br>Purpose of issue<br>PLANNING                                                        | Plan                                     |       |
| 0007 - PLA - ><br>Drawing<br>Location F<br>Purpose of issue<br>PLANNING<br>Scale                                               | Plan                                     |       |
| 0007 - PLA - ><br>Drawing<br>Location F<br>Purpose of issue<br>PLANNING<br>Scale<br>As indicated @<br>Client                   | Plan                                     |       |
| 0007 - PLA - ><br>Drawing<br>Location F<br>Purpose of issue<br>PLANNING<br>Scale<br>As indicated @<br>Client                   | Plan<br>© A3                             |       |
| 0007 - PLA - X<br>Drawing<br>Location F<br>Purpose of issue<br>PLANNING<br>Scale<br>As indicated @<br>Client<br>Victoria Rudni | Plan<br>Plan<br>A3<br>k and Boris Rudnik |       |
| 0007 - PLA - X<br>Drawing<br>Location F<br>Purpose of issue<br>PLANNING<br>Scale<br>As indicated @<br>Client<br>Victoria Rudni | Plan<br>© A3                             |       |