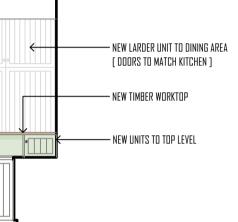

This drawing is copyright & may not be copied or reproduced in whole or in part without the prior consent of Fitzgerald Associates. - dimensions must not be scaled from this drawing - all dimensions to be reported to this office. - all work and materials to comply fully with all current british standards codes of practice, building regulations, iee regulations and all safety acts

| FITZGERALI                                                                                                                        | d 🕀 associate                                                          | S <b>P</b>              |
|-----------------------------------------------------------------------------------------------------------------------------------|------------------------------------------------------------------------|-------------------------|
| ARCHITECTURAL + INTERIOR DESIGNERS<br>53 ALBERT STREET ABERDEEN AB25 1XT<br>+44 (0)1224 633375<br>info@fitzgeraldassociates.co.uk |                                                                        |                         |
| Client :                                                                                                                          | Mr & Mrs D Moss                                                        |                         |
| Project :                                                                                                                         | Internal Alterations<br>Balmanno House Marykirk LAURENCEKIRK AB30 1 US |                         |
| Description :                                                                                                                     | Planning Details<br>Proposed Plan + Elevations                         |                         |
| Drawn By :<br>Ewan Campbell                                                                                                       | Scale :<br>1 : 50                                                      | Date :<br>February 2021 |
| Project No :<br>4016                                                                                                              | Drawing No :<br>100                                                    | Rev :<br>A              |