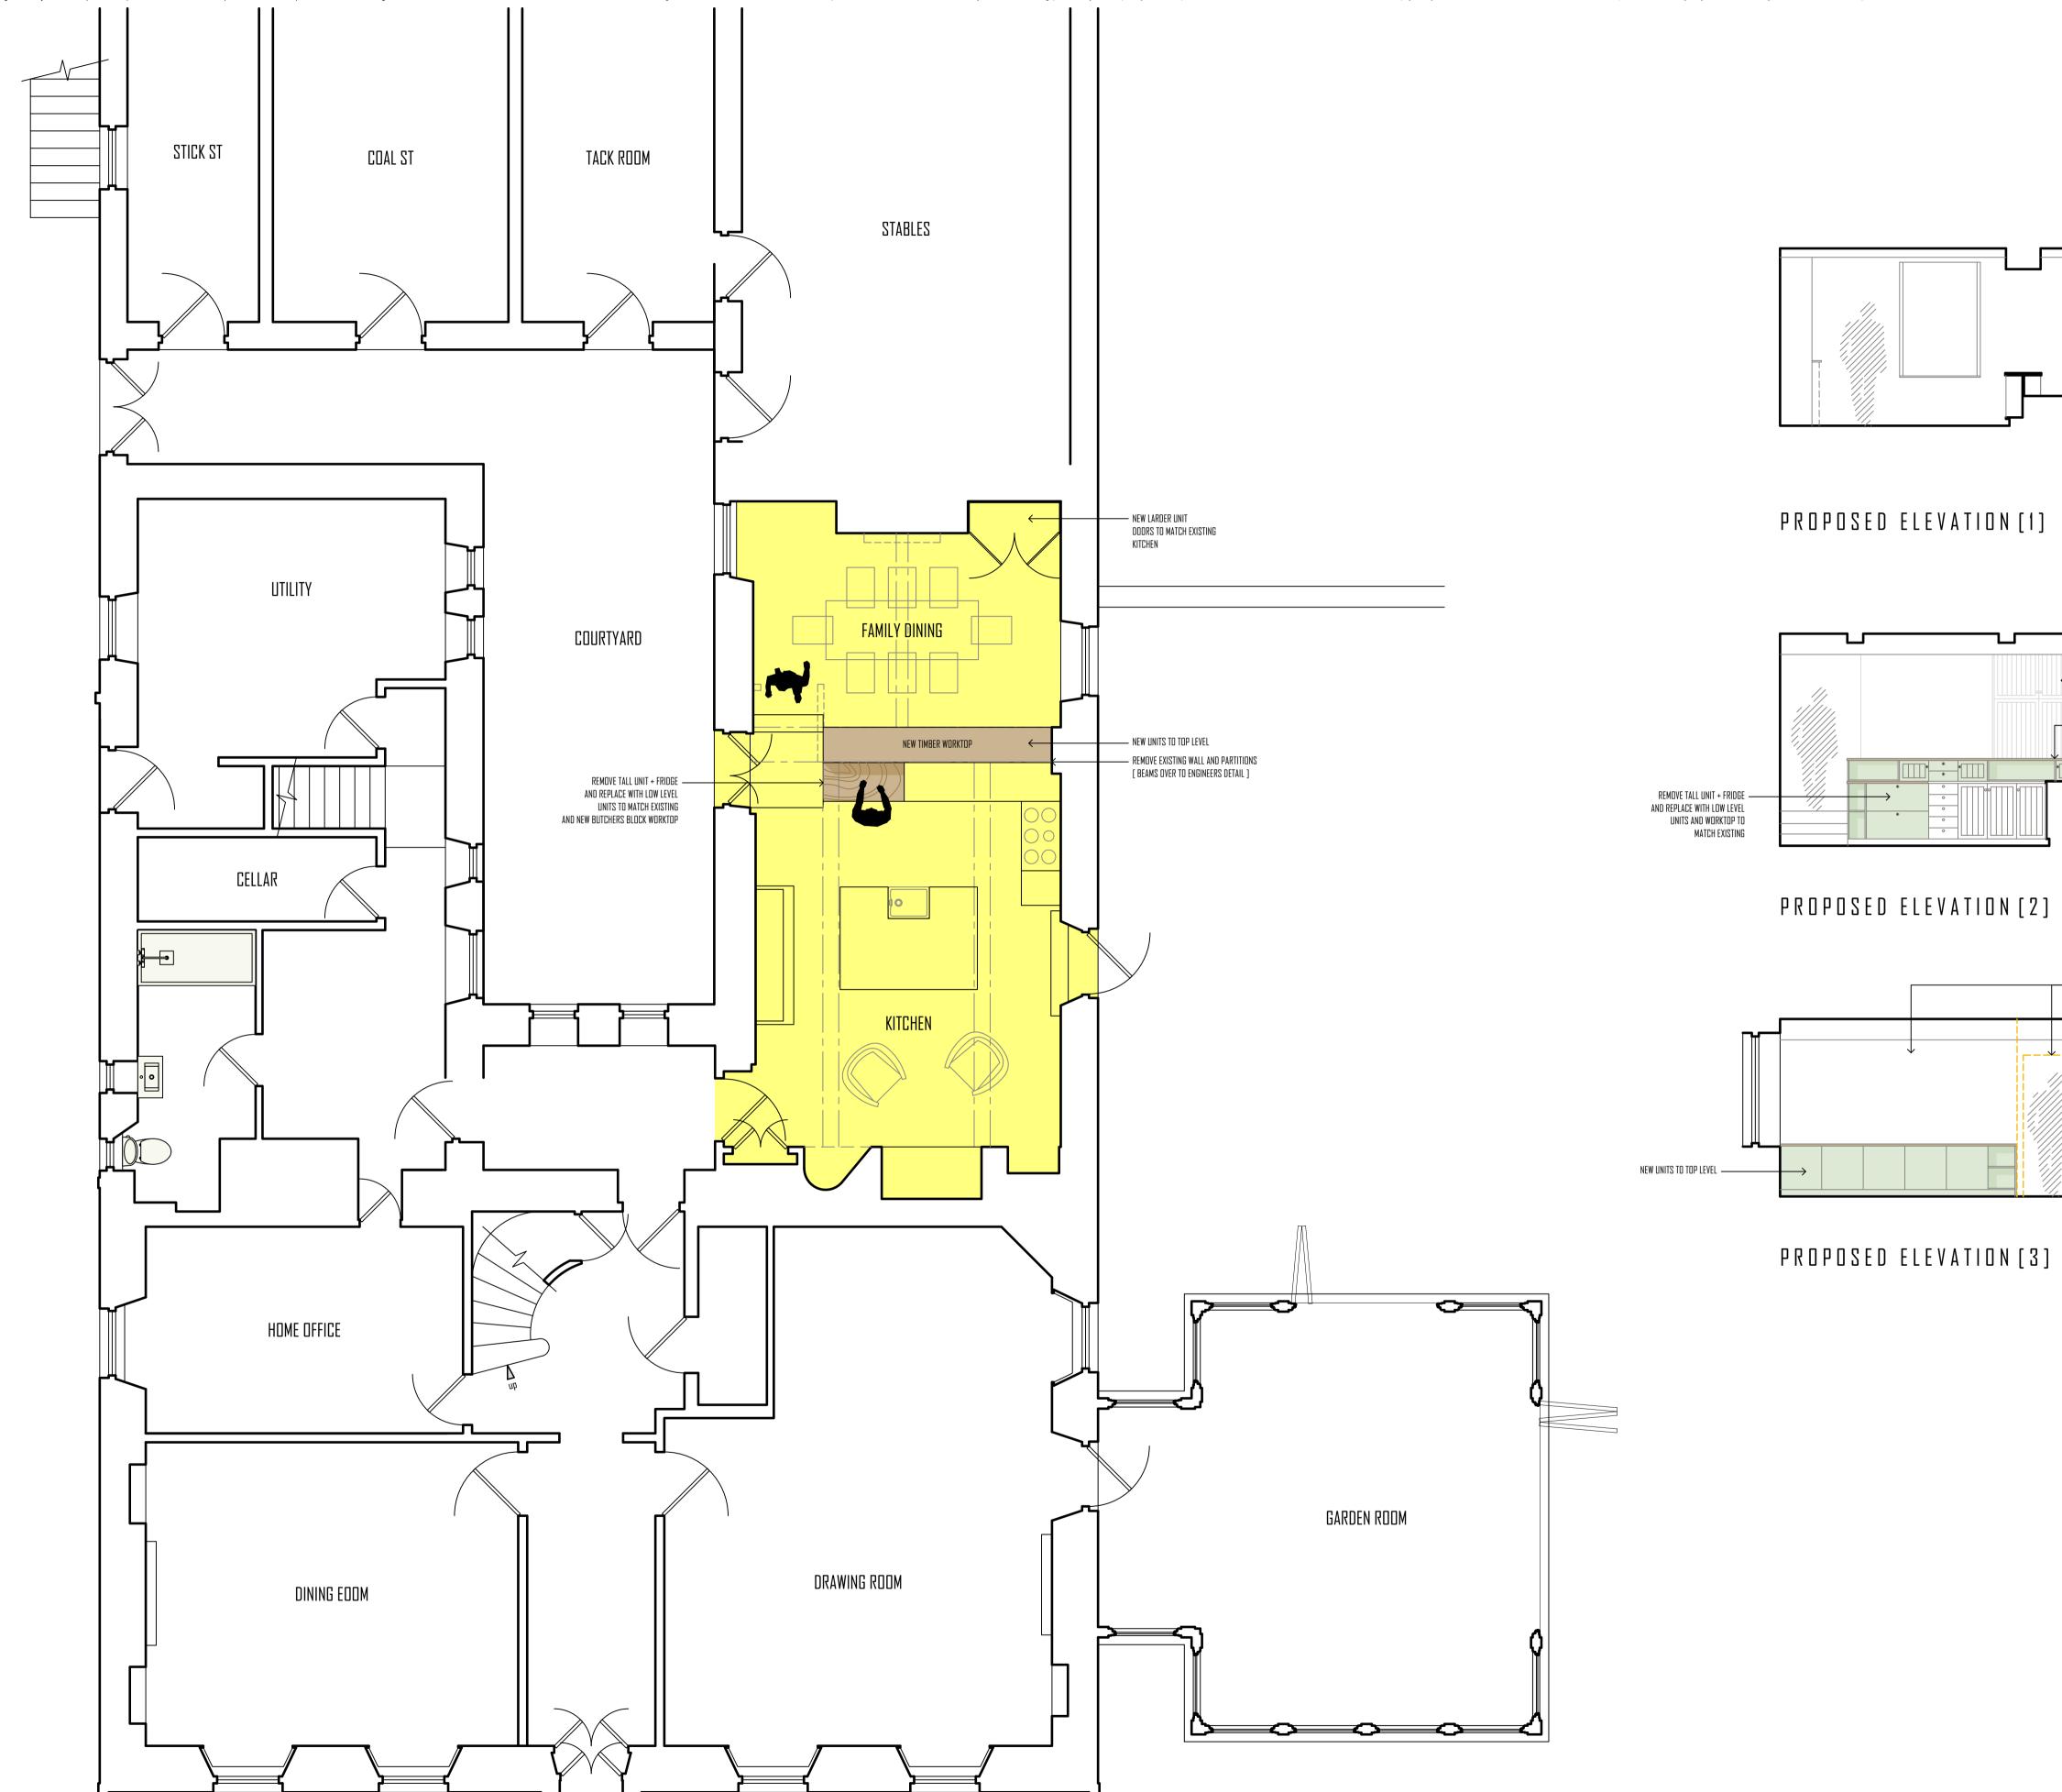

This drawing is copyright & may not be copied or reproduced in whole or in part without the prior consent of Fitzgerald Associates. - dimensions must not be scaled from this drawing - all dimensions to be reported to this office. - all work and materials to comply fully with all current british standards codes of practice, building regulations, iee regulations and all safety acts

| FITZGERALI                                                                                                                        | d 🕀 associate                                                          | S <b>P</b>              |
|-----------------------------------------------------------------------------------------------------------------------------------|------------------------------------------------------------------------|-------------------------|
| ARCHITECTURAL + INTERIOR DESIGNERS<br>53 ALBERT STREET ABERDEEN AB25 1XT<br>+44 (0)1224 633375<br>info@fitzgeraldassociates.co.uk |                                                                        |                         |
| Client :                                                                                                                          | Mr & Mrs D Moss                                                        |                         |
| Project :                                                                                                                         | Internal Alterations<br>Balmanno House Marykirk LAURENCEKIRK AB30 1 US |                         |
| Description :                                                                                                                     | Planning Details<br>Proposed Plan + Elevations                         |                         |
| Drawn By :<br>Ewan Campbell                                                                                                       | Scale :<br>1 : 50                                                      | Date :<br>February 2021 |
| Project No :<br>4016                                                                                                              | Drawing No :<br>100                                                    | Rev :<br>A              |