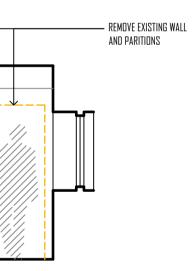

This drawing is copyright & may not be copied or reproduced in whole or in part without the prior consent of Fitzgerald Associates. - dimensions must not be scaled from this drawing - all dimensions to be reported to this office. - all work and materials to comply fully with all current british standards codes of practice, building regulations, iee regulations and all safety acts

| FITZGERALI                                                                                                                        | d 🕀 associate                                                          | S <b>P</b>              |
|-----------------------------------------------------------------------------------------------------------------------------------|------------------------------------------------------------------------|-------------------------|
| ARCHITECTURAL + INTERIOR DESIGNERS<br>53 ALBERT STREET ABERDEEN AB25 1XT<br>+44 (0)1224 633375<br>info@fitzgeraldassociates.co.uk |                                                                        |                         |
| Client :                                                                                                                          | Mr & Mrs D Moss                                                        |                         |
| Project :                                                                                                                         | Internal Alterations<br>Balmanno House Marykirk LAURENCEKIRK AB30 1 US |                         |
| Description :                                                                                                                     | Planning Details<br>Proposed Plan + Elevations                         |                         |
| Drawn By :<br>Ewan Campbell                                                                                                       | Scale :<br>1 : 50                                                      | Date :<br>February 2021 |
| Project No :<br>4016                                                                                                              | Drawing No :<br>100                                                    | Rev :<br>A              |