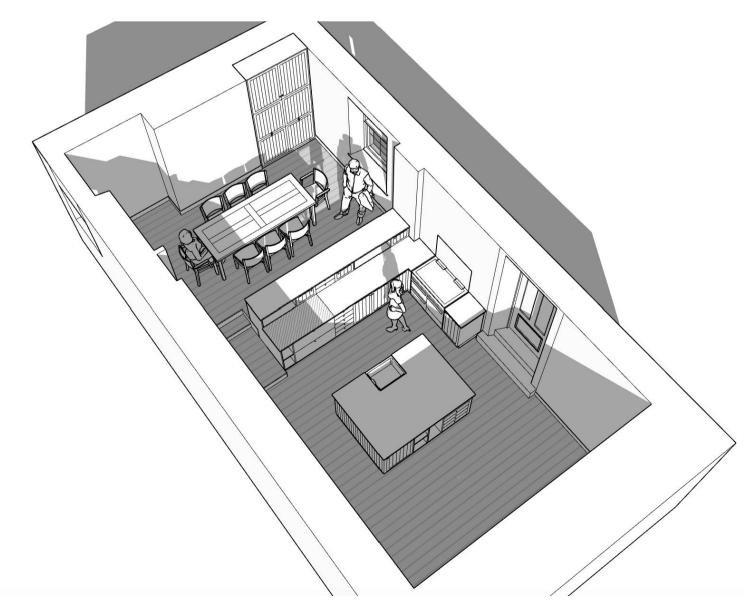

VIEW [1] EXISTING

VIEW [2] EXISTING

VIEW [1] PROPOSED

VIEW [2] PROPOSED

Rev : Date : Comments :

| FITZGERALI                                                                    | D 🕀 ASSOCIATE                                                          | S ( Internet ) |
|-------------------------------------------------------------------------------|------------------------------------------------------------------------|----------------|
| ARCHITECTURAL +<br>53 ALBERT STREET AB<br>+44 (0)1224 633<br>info@fitzgeraldc | 3375                                                                   |                |
| Client :                                                                      | Mr & Mrs D Moss                                                        |                |
| Project :                                                                     | Internal Alterations<br>Balmanno House Marykirk LAURENCEKIRK AB30 1 US |                |
| Description :                                                                 | Planning Details<br>3D Visualisations                                  |                |
| Drawn By :                                                                    | Scale :                                                                | Date :         |
| Ewan Campbell                                                                 | NTS                                                                    | February 2021  |
| Project No :                                                                  | Drawing No :                                                           | Rev :          |
| 4016                                                                          | 101                                                                    | А              |