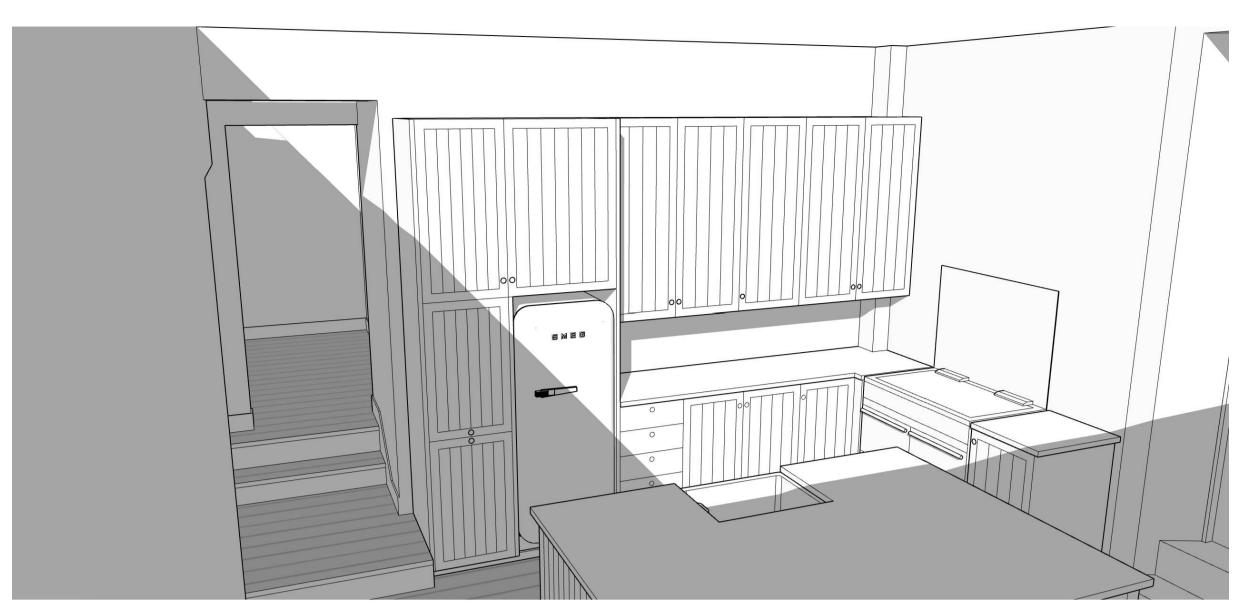

VIEW [1] EXISTING

VIEW [2] EXISTING

VIEW [1] PROPOSED

VIEW [2] PROPOSED

Rev : Date : Comments :

| FITZGERALI                                                                    | D 🕀 ASSOCIATE                                                          | S ( Internet ) |
|-------------------------------------------------------------------------------|------------------------------------------------------------------------|----------------|
| ARCHITECTURAL +<br>53 ALBERT STREET AB<br>+44 (0)1224 633<br>info@fitzgeraldc | 3375                                                                   |                |
| Client :                                                                      | Mr & Mrs D Moss                                                        |                |
| Project :                                                                     | Internal Alterations<br>Balmanno House Marykirk LAURENCEKIRK AB30 1 US |                |
| Description :                                                                 | Planning Details<br>3D Visualisations                                  |                |
| Drawn By :                                                                    | Scale :                                                                | Date :         |
| Ewan Campbell                                                                 | NTS                                                                    | February 2021  |
| Project No :                                                                  | Drawing No :                                                           | Rev :          |
| 4016                                                                          | 101                                                                    | А              |