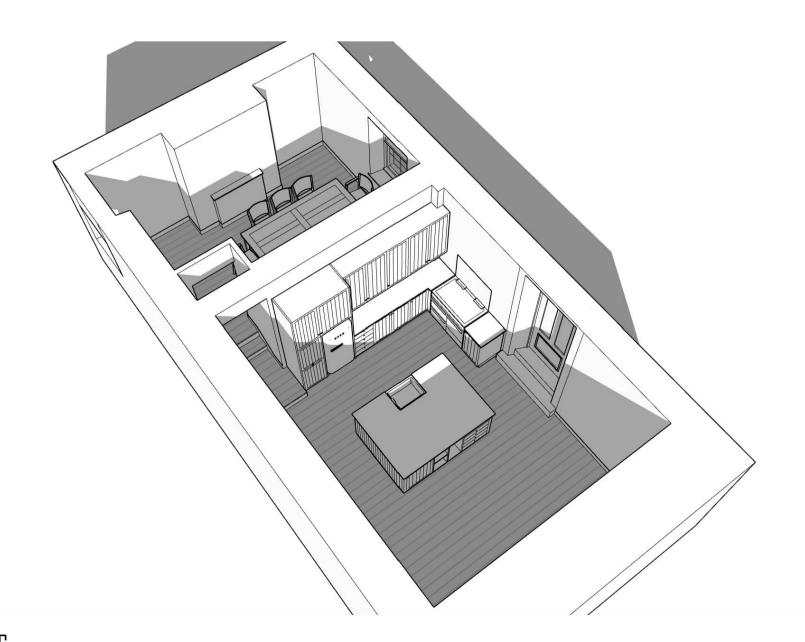

VIEW [1] EXISTING

VIEW [2] EXISTING

VIEW [1] PROPOSED

VIEW [2] PROPOSED

Rev : Date : Comments :

| FITZGERALI                                                                    | D 🕀 ASSOCIATE                                                          | S ( Internet ) |
|-------------------------------------------------------------------------------|------------------------------------------------------------------------|----------------|
| ARCHITECTURAL +<br>53 ALBERT STREET AB<br>+44 (0)1224 633<br>info@fitzgeraldc | 3375                                                                   |                |
| Client :                                                                      | Mr & Mrs D Moss                                                        |                |
| Project :                                                                     | Internal Alterations<br>Balmanno House Marykirk LAURENCEKIRK AB30 1 US |                |
| Description :                                                                 | Planning Details<br>3D Visualisations                                  |                |
| Drawn By :                                                                    | Scale :                                                                | Date :         |
| Ewan Campbell                                                                 | NTS                                                                    | February 2021  |
| Project No :                                                                  | Drawing No :                                                           | Rev :          |
| 4016                                                                          | 101                                                                    | А              |