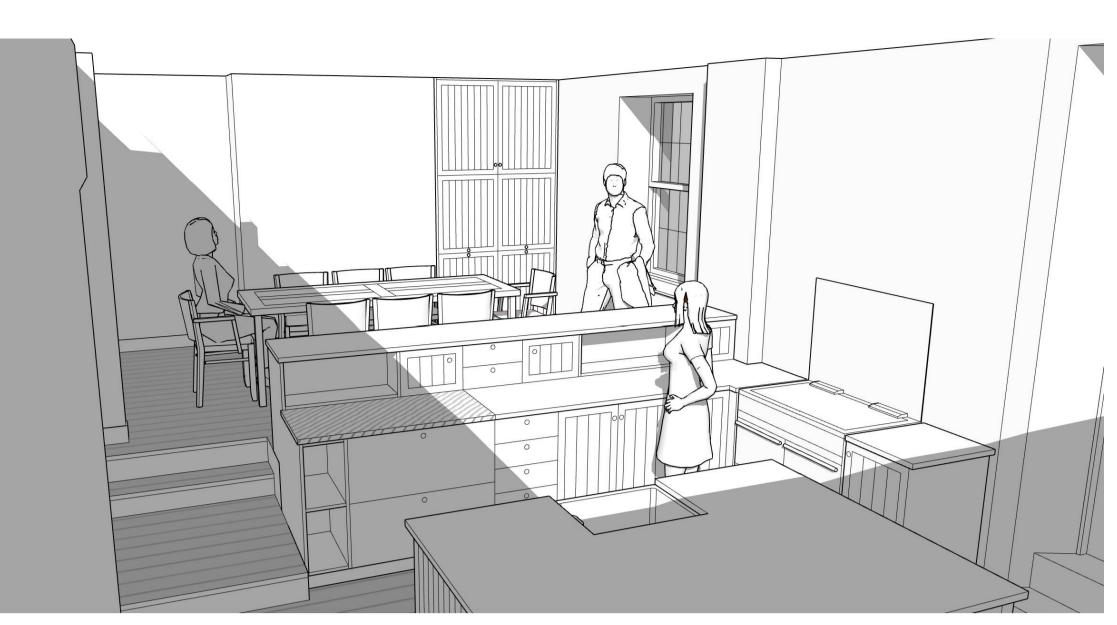

VIEW [1] EXISTING

VIEW [2] EXISTING

VIEW [1] PROPOSED

VIEW [2] PROPOSED

Rev : Date : Comments :

| FITZGERALI                                                                    | D 🕀 ASSOCIATE                                                          | S ( Internet ) |
|-------------------------------------------------------------------------------|------------------------------------------------------------------------|----------------|
| ARCHITECTURAL +<br>53 ALBERT STREET AB<br>+44 (0)1224 633<br>info@fitzgeraldc | 3375                                                                   |                |
| Client :                                                                      | Mr & Mrs D Moss                                                        |                |
| Project :                                                                     | Internal Alterations<br>Balmanno House Marykirk LAURENCEKIRK AB30 1 US |                |
| Description :                                                                 | Planning Details<br>3D Visualisations                                  |                |
| Drawn By :                                                                    | Scale :                                                                | Date :         |
| Ewan Campbell                                                                 | NTS                                                                    | February 2021  |
| Project No :                                                                  | Drawing No :                                                           | Rev :          |
| 4016                                                                          | 101                                                                    | А              |