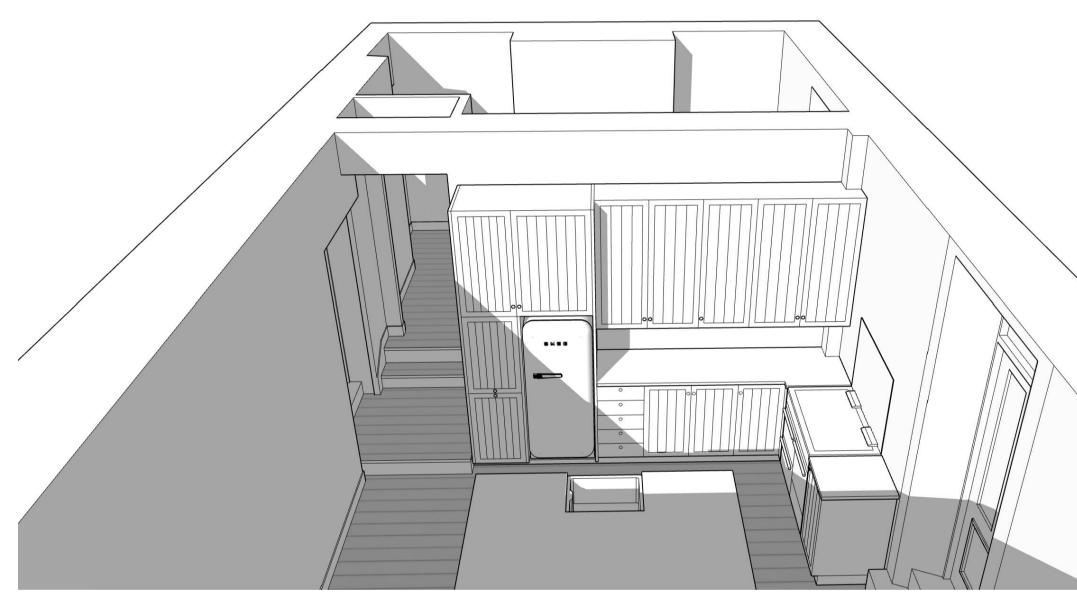

VIEW [1] EXISTING

VIEW [2] EXISTING

VIEW [1] PROPOSED

VIEW [2] PROPOSED

Rev : Date : Comments :

| FITZGERALI                                                                    | D 🕀 ASSOCIATE                                                          | S ( Internet ) |
|-------------------------------------------------------------------------------|------------------------------------------------------------------------|----------------|
| ARCHITECTURAL +<br>53 ALBERT STREET AB<br>+44 (0)1224 633<br>info@fitzgeraldc | 3375                                                                   |                |
| Client :                                                                      | Mr & Mrs D Moss                                                        |                |
| Project :                                                                     | Internal Alterations<br>Balmanno House Marykirk LAURENCEKIRK AB30 1 US |                |
| Description :                                                                 | Planning Details<br>3D Visualisations                                  |                |
| Drawn By :                                                                    | Scale :                                                                | Date :         |
| Ewan Campbell                                                                 | NTS                                                                    | February 2021  |
| Project No :                                                                  | Drawing No :                                                           | Rev :          |
| 4016                                                                          | 101                                                                    | А              |