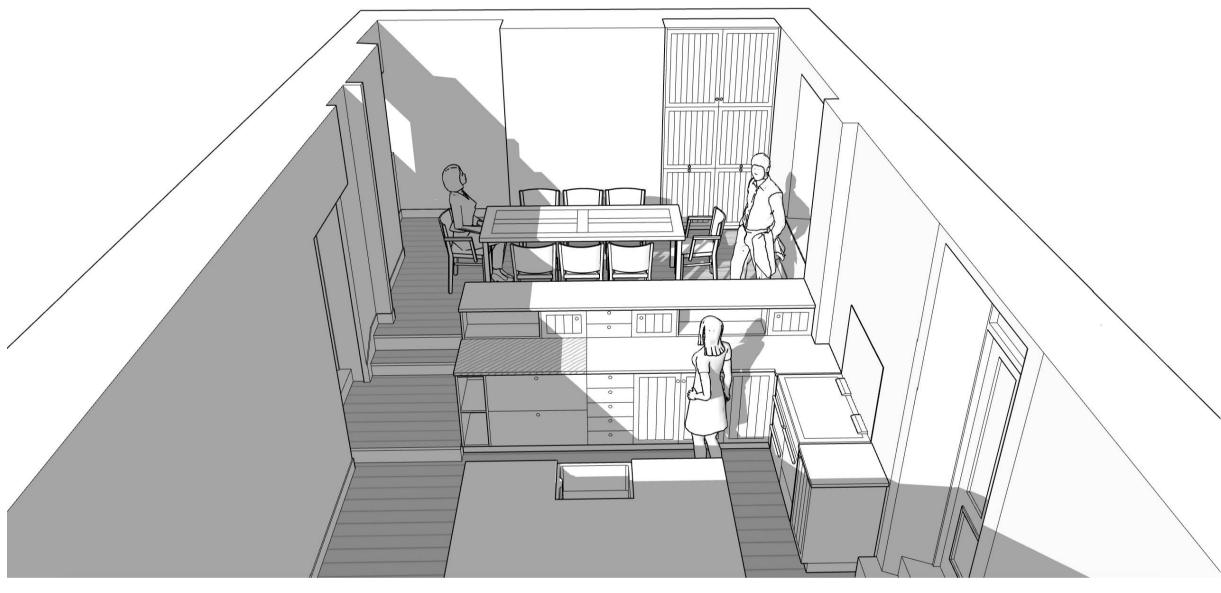

VIEW [1] EXISTING

VIEW [2] EXISTING

VIEW [1] PROPOSED

VIEW [2] PROPOSED

Rev : Date : Comments :

| FITZGERALI                                                                    | D 🕀 ASSOCIATE                                                          | S ( Internet ) |
|-------------------------------------------------------------------------------|------------------------------------------------------------------------|----------------|
| ARCHITECTURAL +<br>53 ALBERT STREET AB<br>+44 (0)1224 633<br>info@fitzgeraldc | 3375                                                                   |                |
| Client :                                                                      | Mr & Mrs D Moss                                                        |                |
| Project :                                                                     | Internal Alterations<br>Balmanno House Marykirk LAURENCEKIRK AB30 1 US |                |
| Description :                                                                 | Planning Details<br>3D Visualisations                                  |                |
| Drawn By :                                                                    | Scale :                                                                | Date :         |
| Ewan Campbell                                                                 | NTS                                                                    | February 2021  |
| Project No :                                                                  | Drawing No :                                                           | Rev :          |
| 4016                                                                          | 101                                                                    | А              |