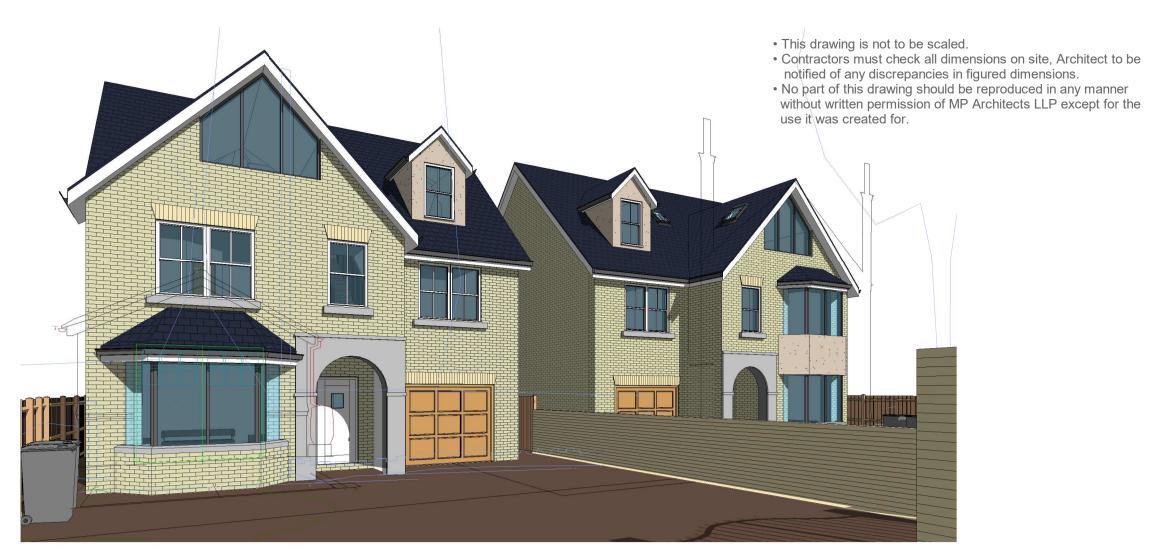

Front View

**Rear View** 

116 Priests Lane

| Α    | TW    | Notes added | 22/03/2021 |
|------|-------|-------------|------------|
| Rev. | Drawn | Description | Date       |
|      |       |             |            |
|      |       |             |            |
|      |       |             |            |