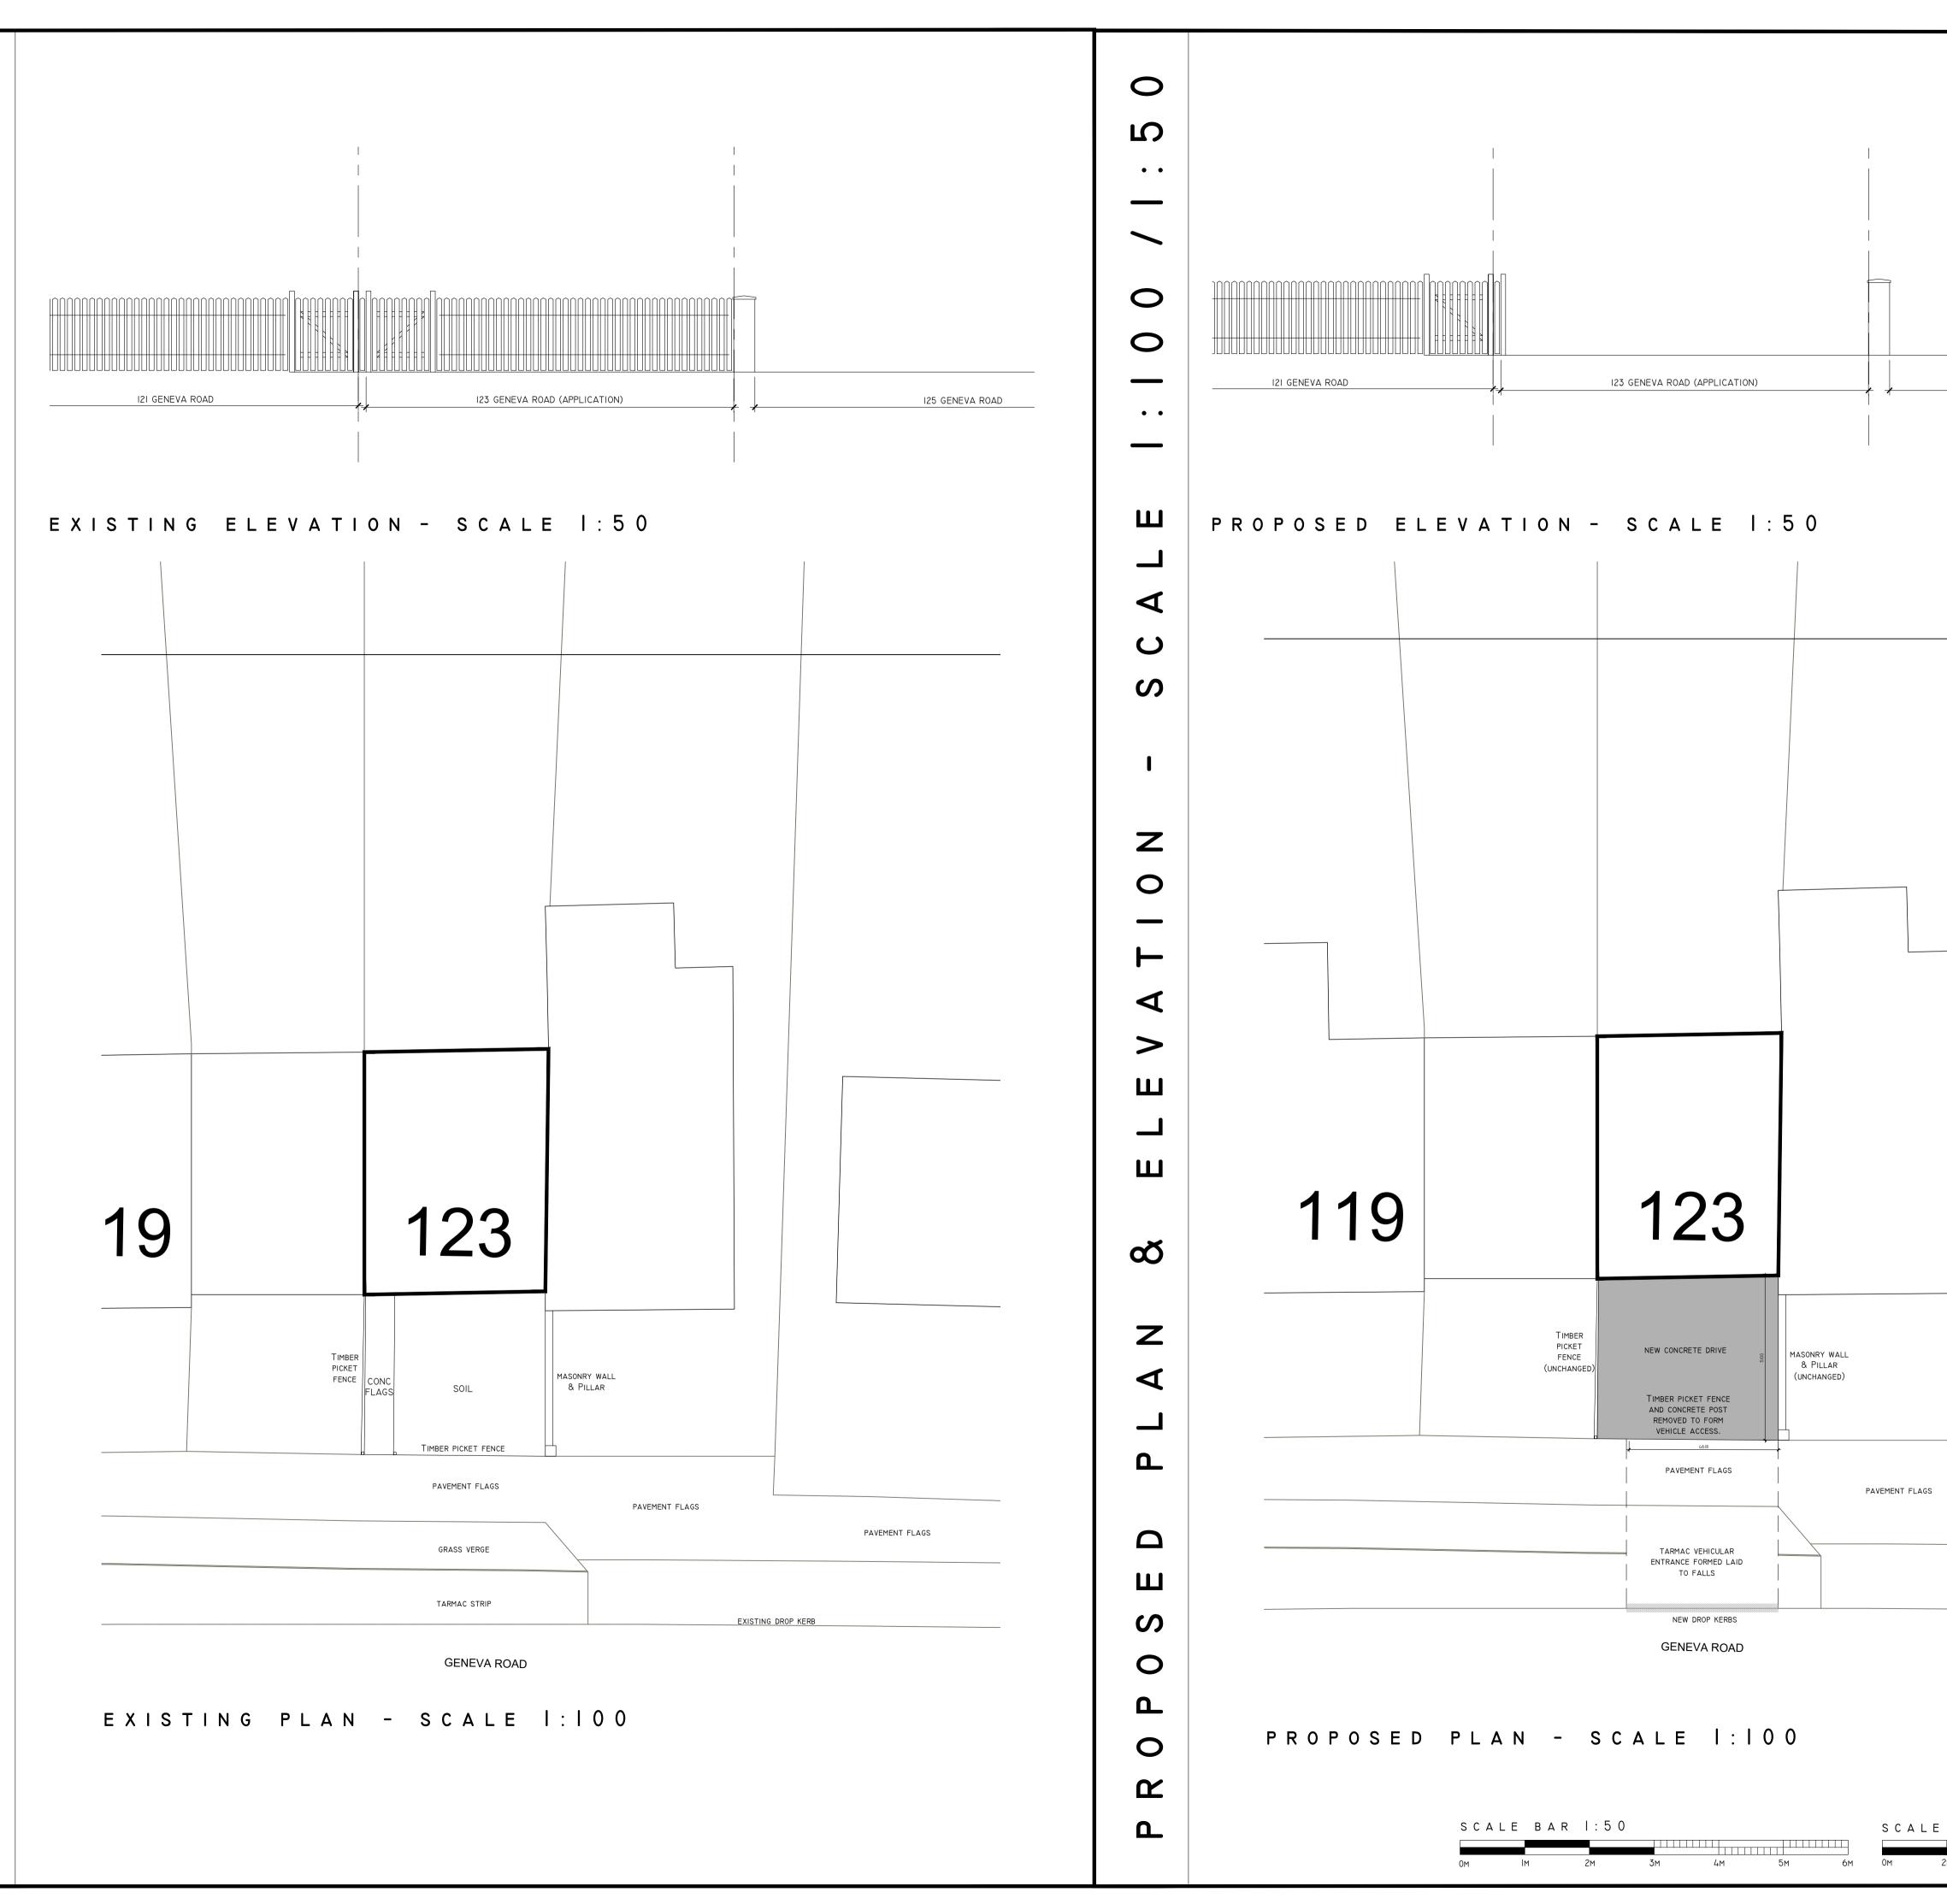

0 S • •  $\overline{}$ 0 0 • • Ш く S S Ζ Ο  $\vdash$ く > Ш Ш Q Ζ く G Ζ  $\vdash$ S  $\boldsymbol{\times}$ Ш

|                               | DIMENSIONS ON SITE AND IS TO<br>LTD.<br>THE CONTENTS OF THIS DRAWIN<br>OF THORNTON ARCHITECTURAL<br>THORNTON ARCHITECTURAL LT<br>DRAWING OR ITS CONTENTS. | N ARE TO BE CHECKED AND AG          | DRNTON ARCHITECTURAL<br>D REMAIN THE PROPERTY<br>ST BE OBTAINED FROM<br>REPRODUCTION OF THIS                                     |
|-------------------------------|-----------------------------------------------------------------------------------------------------------------------------------------------------------|-------------------------------------|----------------------------------------------------------------------------------------------------------------------------------|
|                               | Revisions:                                                                                                                                                |                                     |                                                                                                                                  |
|                               | Client:<br>Mrs Kim Lodge                                                                                                                                  | NTON<br>hitectural<br>ectural.co.uk | nton Architectural Ltd<br>Unit 10<br>vans Business Centre<br>Flexspace Units<br>Lingfield Way<br>DL1 4QZ<br>(T) 01325 314209 (E) |
| PAVEMENT FLAGS                | DARLINGTON<br>DL1 4HS<br>Drawing Title:<br>PROPOSED VEHICULAR CROSSING<br>Existing and Proposed Plan & Elevations.                                        |                                     |                                                                                                                                  |
| BAR I: 100<br>2M 4M 6M 8M 10M | PLANNING ISS<br>Date:<br>Drawn by:<br>Job Number:<br>21-102                                                                                               | Scale:                              | dwg @ A1<br>_<br>                                                                                                                |