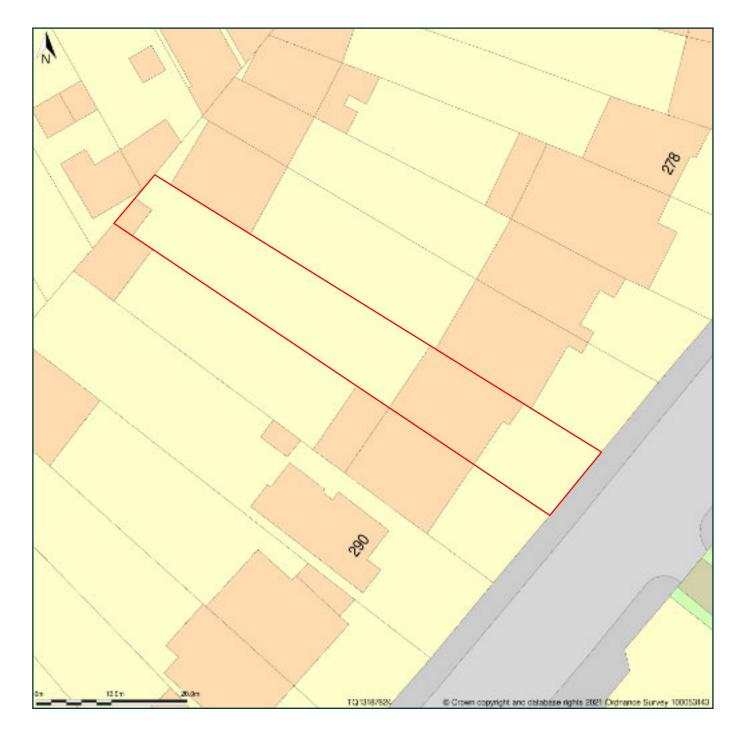

## 286, Norwood Road, Southall, Ealing, UB2 4JH

Block Plan shows area bounded by: 513136.41, 178200.35 513226.41, 178290.35 (at a scale of 1:500), OSGridRef: TQ13187824. The representation of a road, track or path is no evidence of a right of way. The representation of features as lines is no evidence of a property boundary.