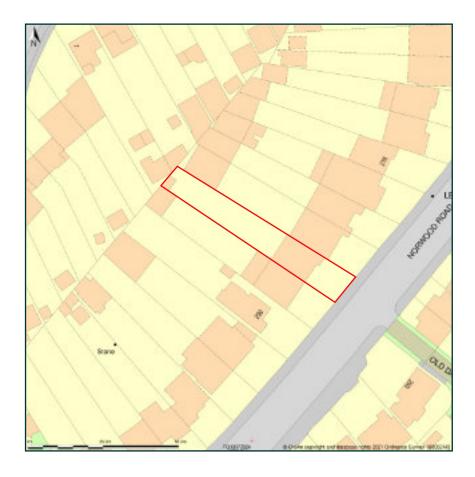

## 286, Norwood Road, Southall, Ealing, UB2 4JH

Site Plan shows area bounded by: 513102.24, 178176.6 513243.67, 178318.03 (at a scale of 1:1250), OSGridRef: TQ13177824. The representation of a road, track or path is no evidence of a right of way. The representation of features as lines is no evidence of a property boundary.