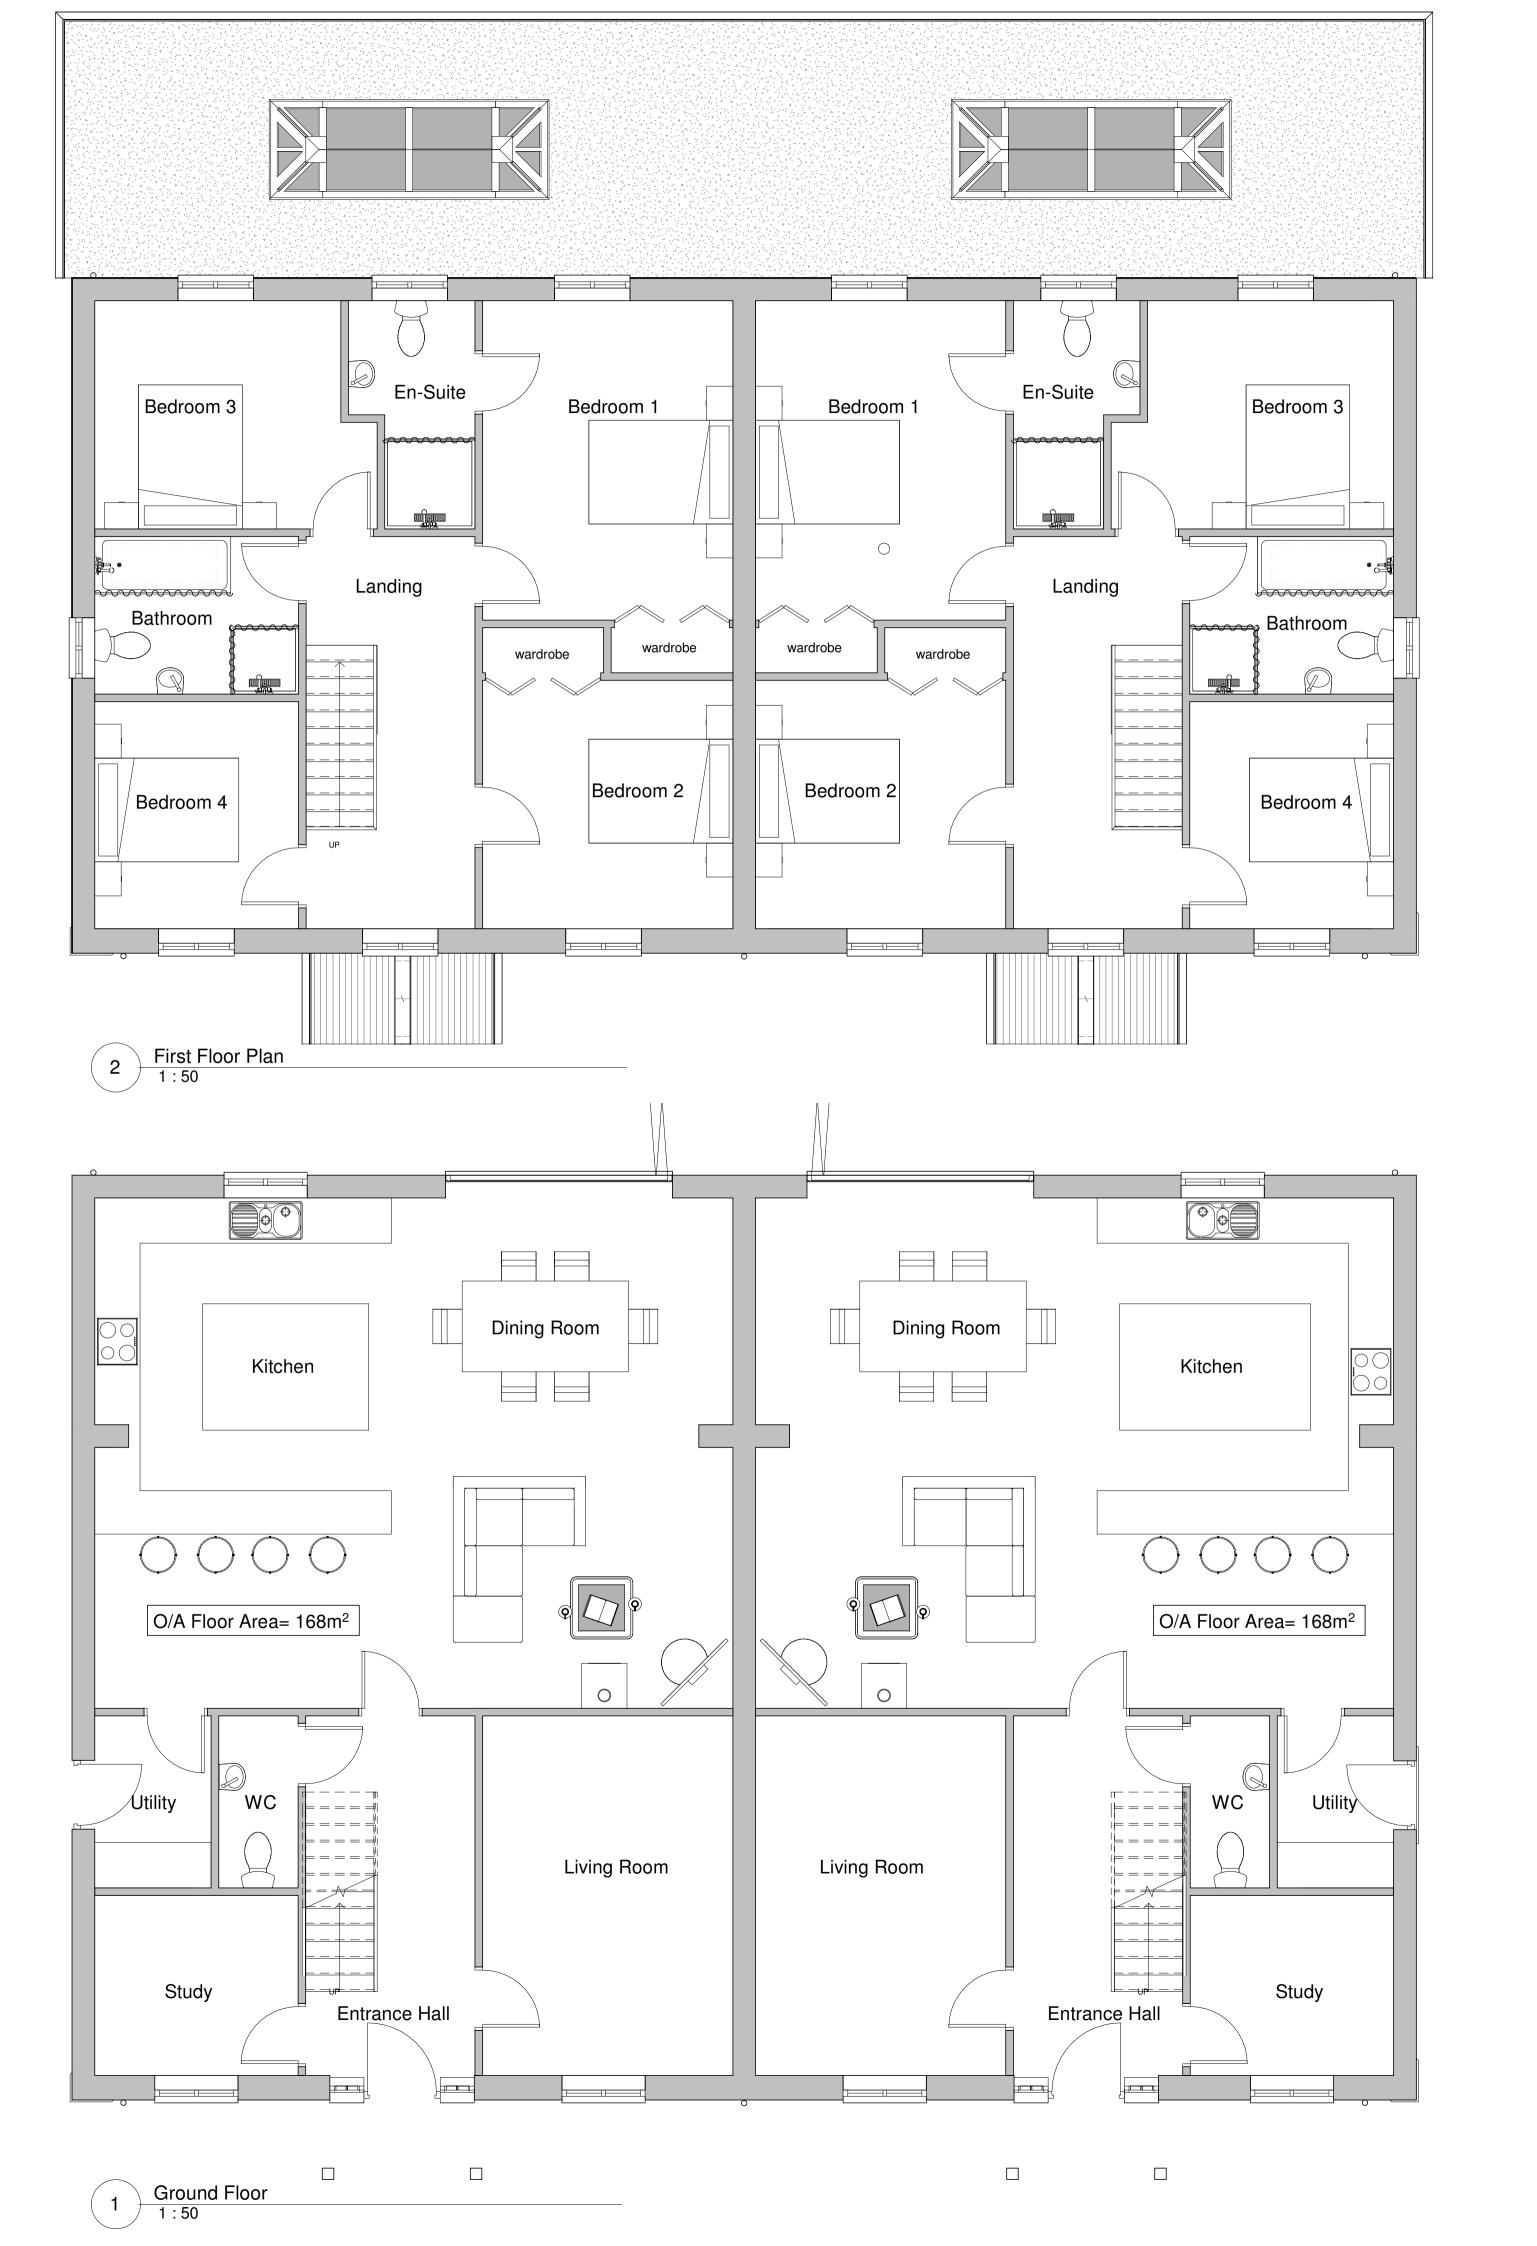

Client: C.P Osborne Builders

Project: Construction of Four Dwellings, Landscaping & Associated Works at Land West of Trevere, Rosudgeon, Penzance, Cornwall, TR20 9PA

Title: Proposed Floor Plans

Stage. Planning