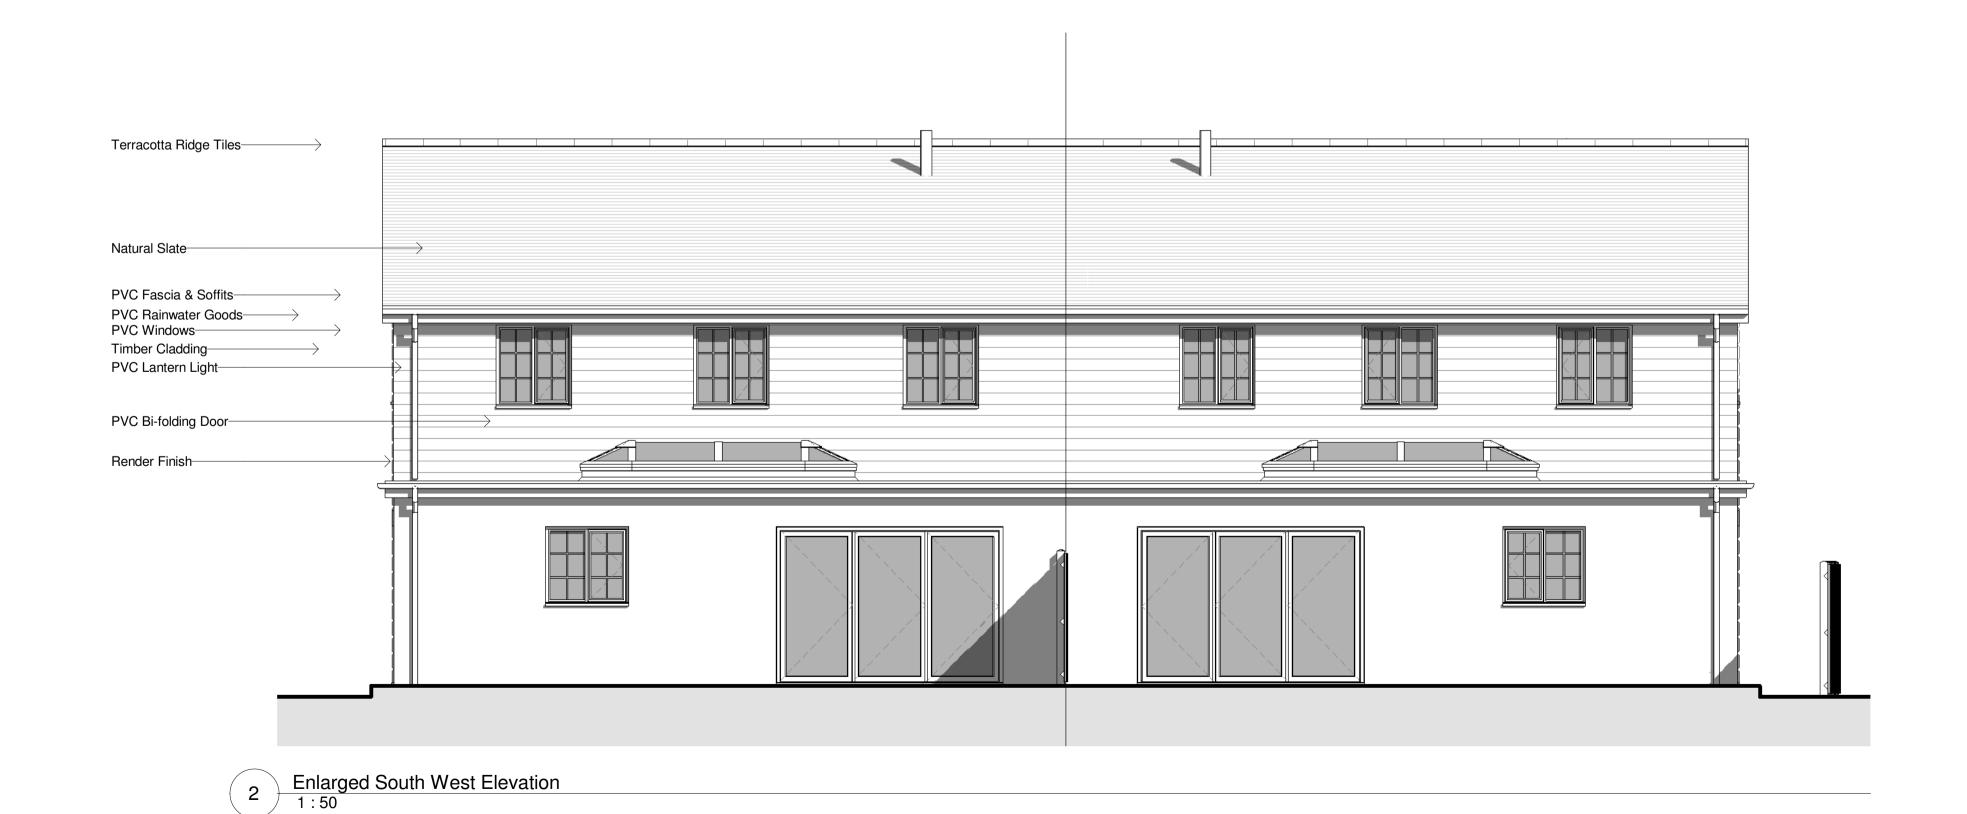

Client: C.P Osborne Builders

Project: Construction of Four Dwellings, Landscaping & Associated Works at Land West of Trevere, Rosudgeon, Penzance, Cornwall, TR20 9PA

Title: Enlarged Elevations

Stage. Planning