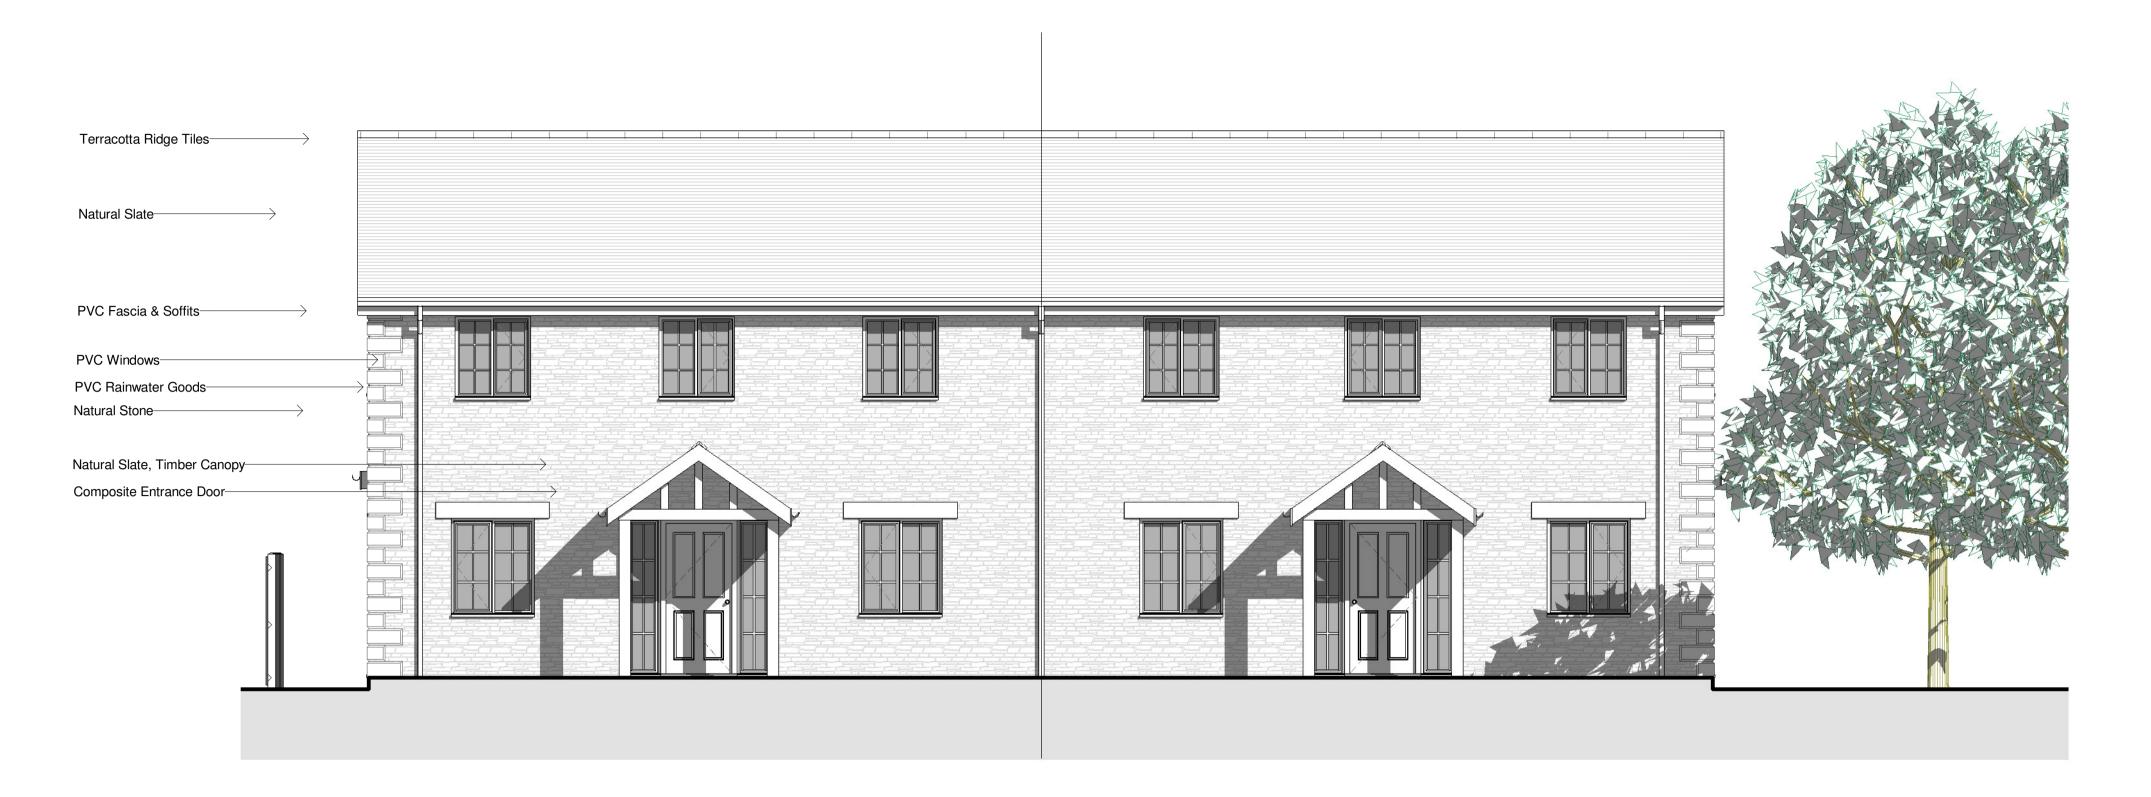

1 Enlarged North East Elevation
1:50

OPOUD.

 This drawing is the copyright of Cornwall Planning Group and may not be reproduced without licence.
 The Contractor shall not scale off this drawing for construction purposes, only figured dimensions shall be worked from.

Client: C.P Osborne Builders

Project: Construction of Four Dwellings, Landscaping & Associated Works at Land West of Trevere, Rosudgeon, Penzance, Cornwall, TR20 9PA

Title: Enlarged Elevations

Stage. Planning