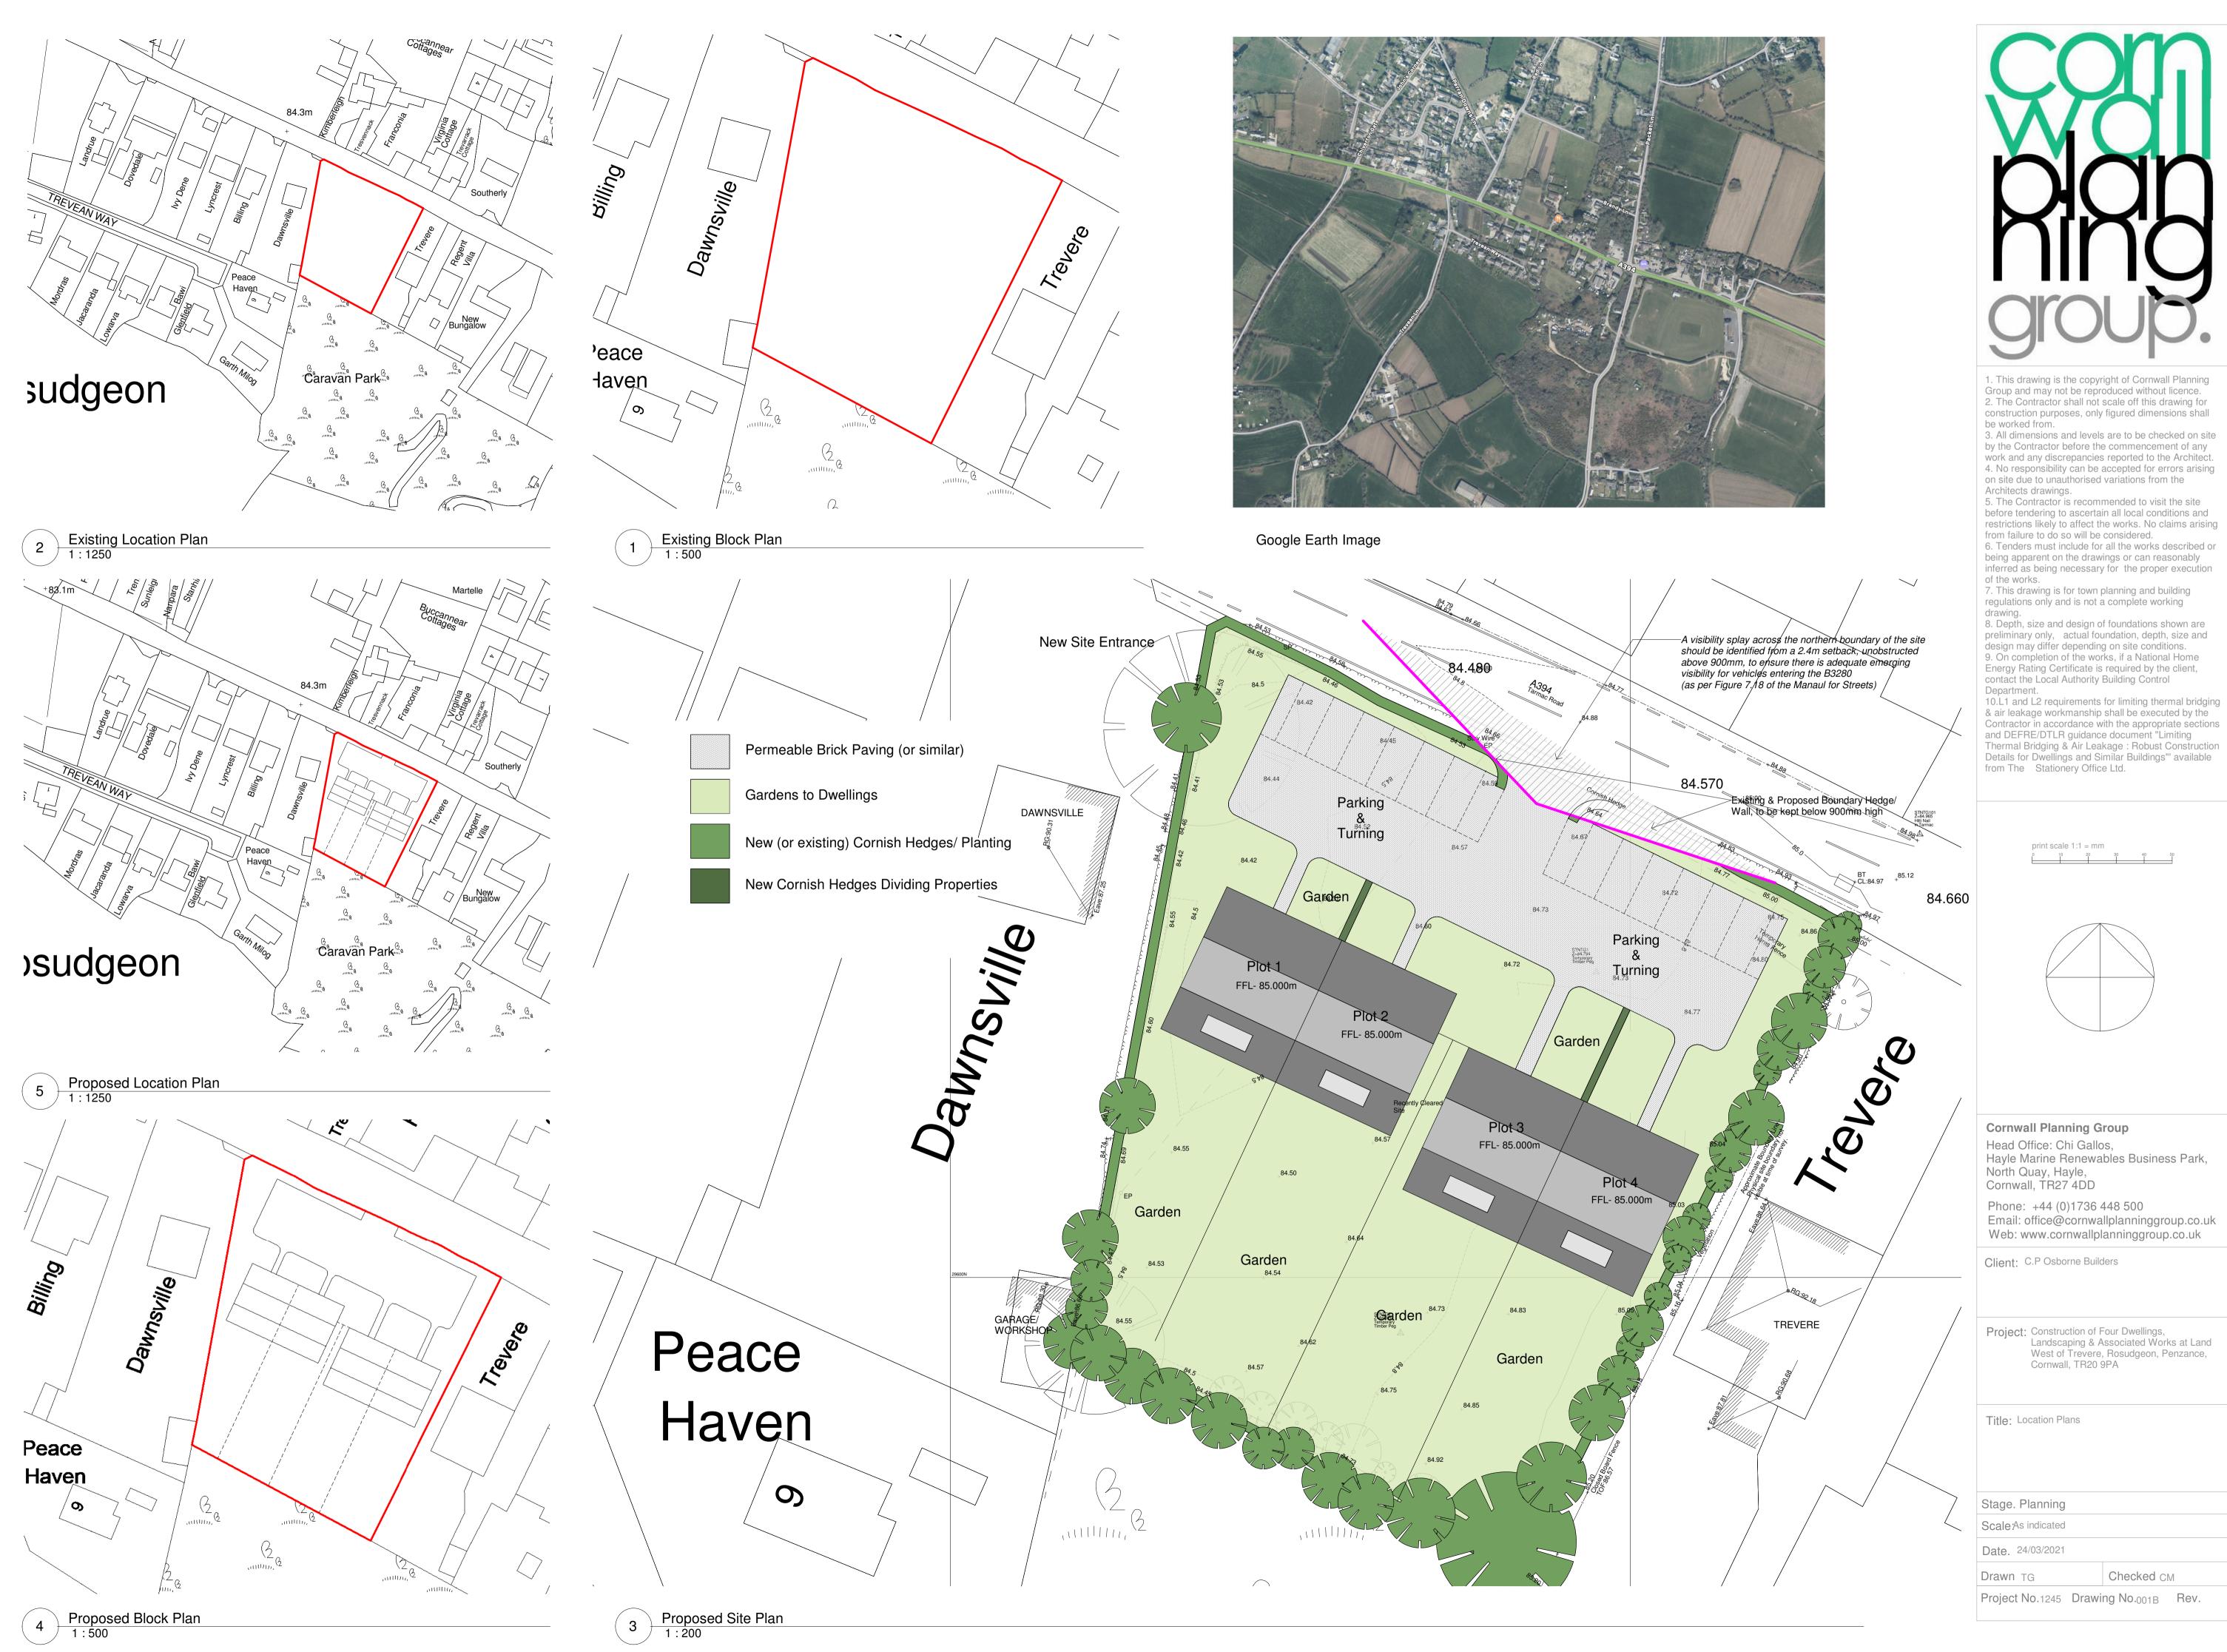

| print scale 1:1 = mmiiiiiiiiiiiiiiiiiiiiiiiiiiiiiiiiiiiiiiiiiiiiiiiiiiiiiiiiiiiiiiiiiiiiiiiiiiiiiiiiiiiiiiiiiiiiiiiiiiiiiiiii<                    |
|---------------------------------------------------------------------------------------------------------------------------------------------------|
| <b>Cornwall Planning Group</b><br>Head Office: Chi Gallos,<br>Hayle Marine Renewables Business Park,<br>North Quay, Hayle,<br>Cornwall, TR27 4DD  |
| Phone: +44 (0)1736 448 500<br>Email: office@cornwallplanninggroup.co.uk<br>Web: www.cornwallplanninggroup.co.uk                                   |
| Client: C.P Osborne Builders                                                                                                                      |
| Project: Construction of Four Dwellings,<br>Landscaping & Associated Works at Land<br>West of Trevere, Rosudgeon, Penzance,<br>Cornwall, TR20 9PA |
| Title: Location Plans                                                                                                                             |
| Stage. Planning                                                                                                                                   |
| Scale: As indicated                                                                                                                               |