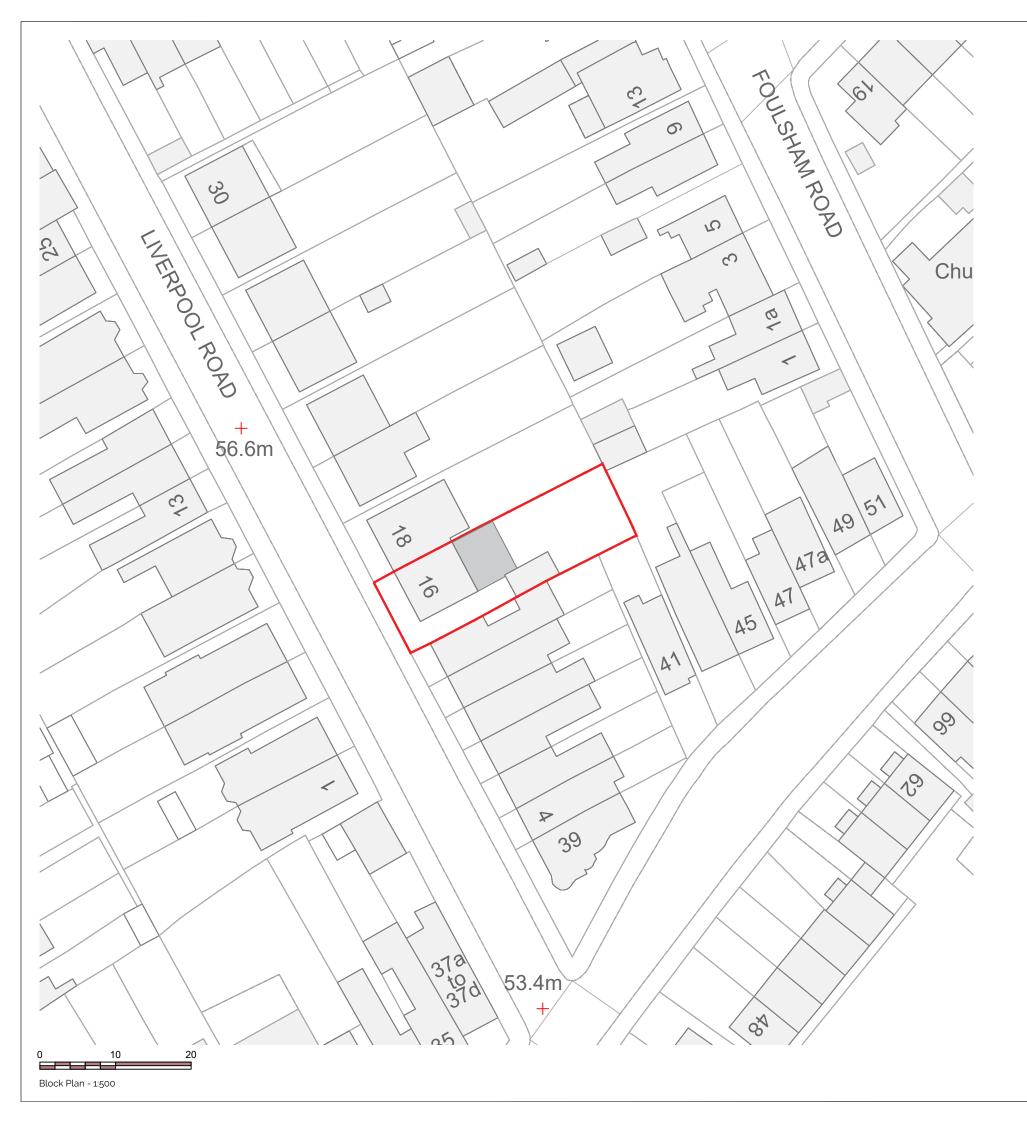

## location

16 Liverpool Road, Thornton Heath, Greater London, CR7 8LS

## Site Location and Block Plan

permission NOTES: do not scale from this drawing (other than for planning purpo please use figured dimensions only and regort and discregancies immedia Planning drawings must not be used for construction use. Building regulat approval and other statutory consents is party wail agreements, build over not etc. should be sought where required. The client should become familiar with fulles under the Construction Diverse & Manarowane Reauchatter (2014)