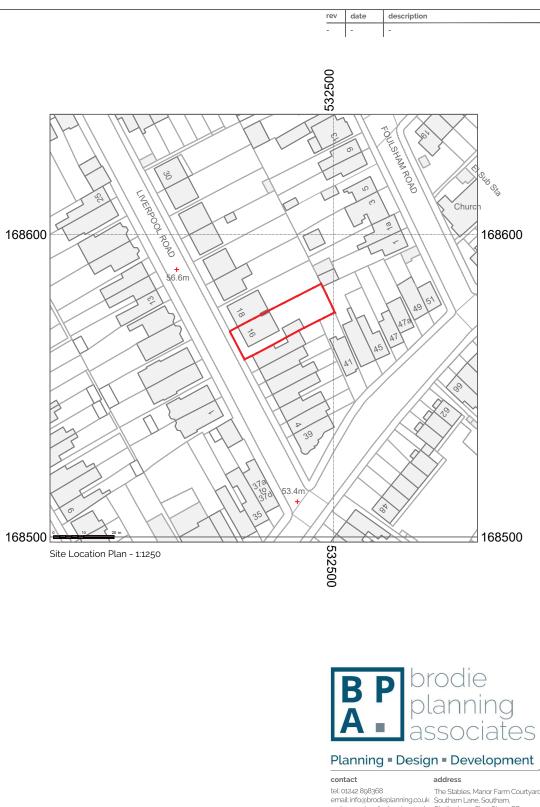

## location

16 Liverpool Road, Thornton Heath, Greater London, CR7 8LS

## Site Location and Block Plan

permission NOTES: do not scale from this drawing (other than for planning purpo please use figured dimensions only and regort and discregancies immedia Planning drawings must not be used for construction use. Building regulat approval and other statutory consents is party wail agreements, build over not etc. should be sought where required. The client should become familiar with fulles under the Construction Diverse & Manarowane Reauchatter (2014)