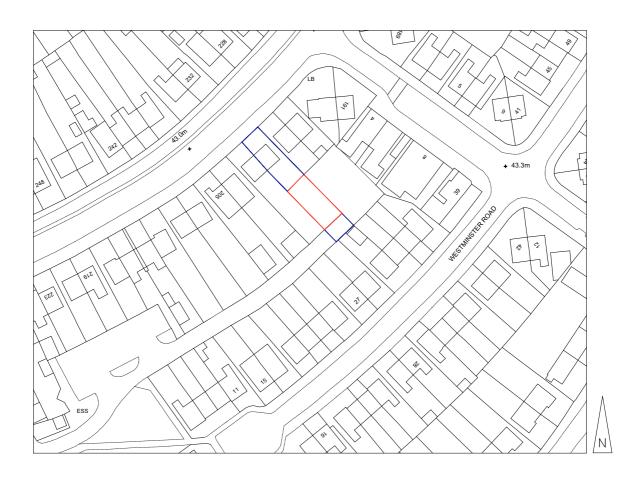

## **REVISIONS**

REV NOTE / DRAWN BY

DATE

©Crown Copyright and database rights 2020 OS Licence no. 100019980

Combined areas as per title number: DU I 05425.

| PROJECT NAME                                                                          | DRAWING TITLE      | DRAWING NUMBER     |
|---------------------------------------------------------------------------------------|--------------------|--------------------|
| Erection of fence to enclose curtilage<br>at: 199 Geneva Road, Darlington, DL1<br>4HR | Site Location Plan | 21-001/01          |
|                                                                                       | DRAWING STATUS     | REVISION           |
|                                                                                       | Planning           | A                  |
| CLIENT NAME                                                                           | DRAWN BY           | SCALE              |
| Diversify Property Solutions                                                          | GDH                | 1:1250@A4          |
|                                                                                       | CHECKED BY         | DATE<br>  8.03.202 |