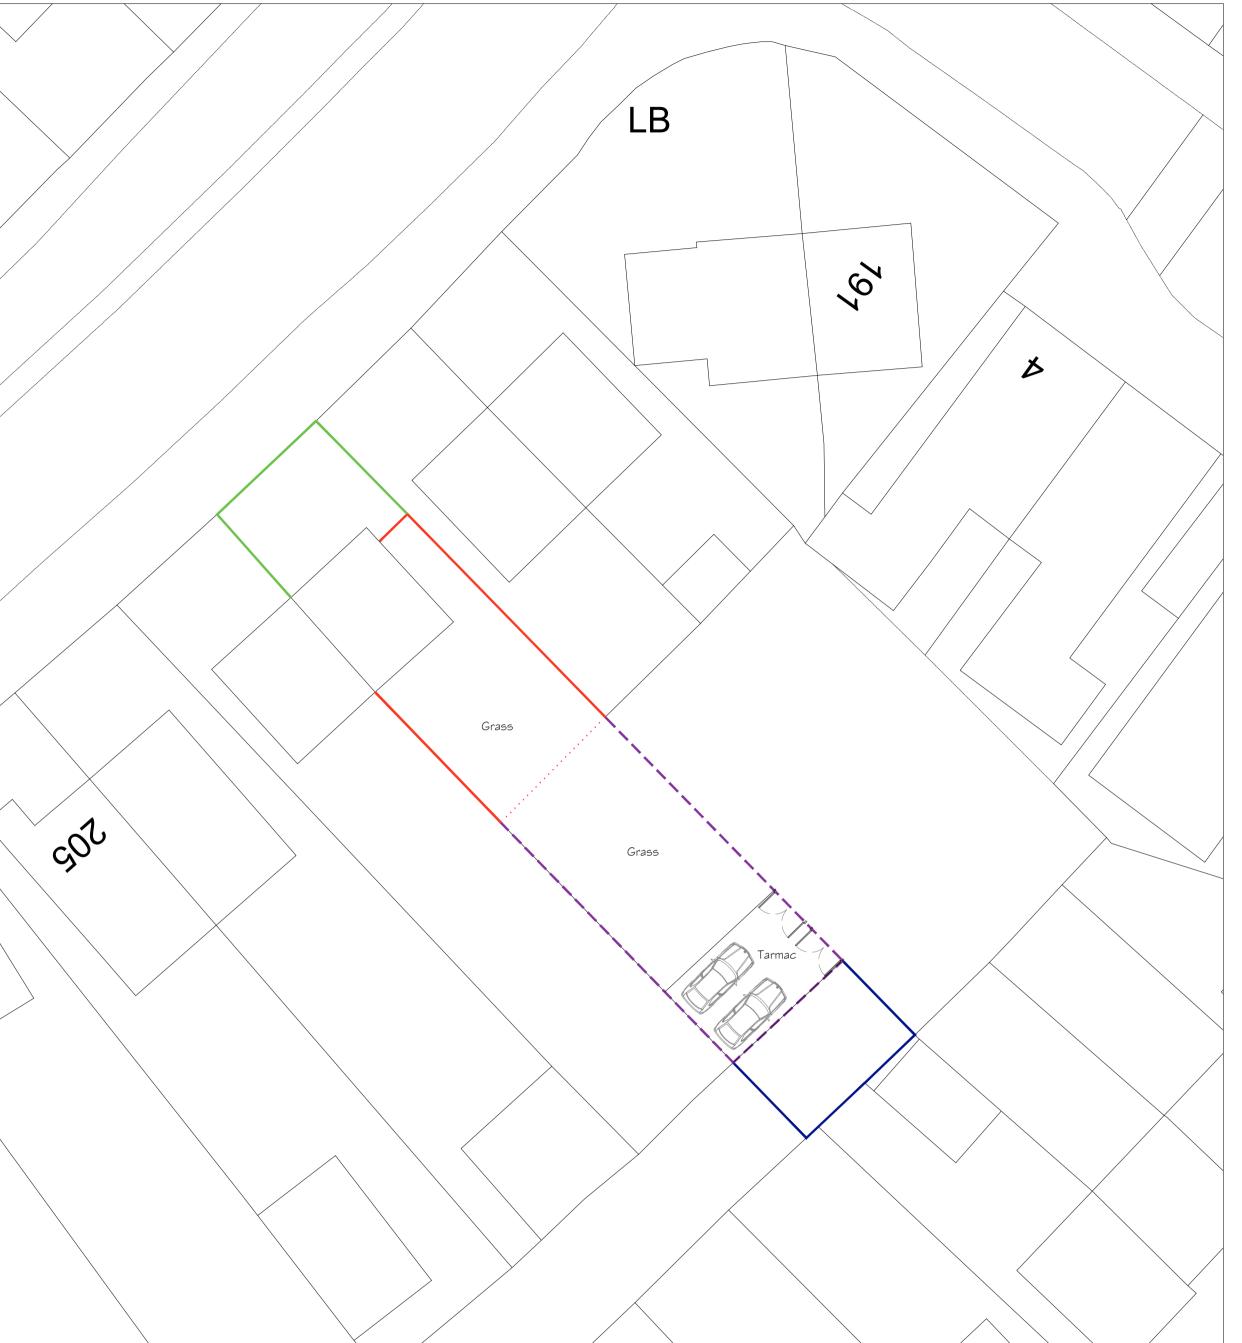

Extg Site Plan - 1:200

Proposed Site Plan - 1:200

Proposed Fence Elevation - 1:50

Notes

This document and its design content is copyright © and is the property of Rocket Architectural Design Ltd (RAD). It may not be reproduced without their expressed permission. It shall be read in conjunction with all other associated project information including models, specifications, schedules and related consultants drawings and documentation. For Planning purposes only. Figured dimensions only are to be used. All dimensions must be checked on site by the Contractor prior to the commencement of any fabrication or building works. Immediately report any discrepancies, errors or omissions to RAD prior to the commencement of any fabrication or building works. If in doubt please ASK.