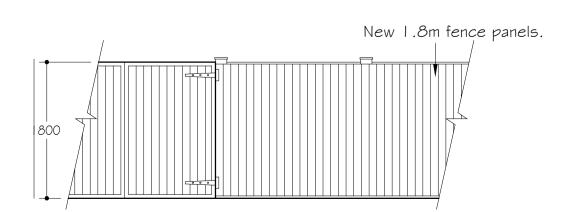

Extg Site Plan - 1:200

Proposed Site Plan - 1:200

Proposed Fence Elevation - 1:50

Notes

This document and its design content is copyright © and is the property of Rocket Architectural Design Ltd (RAD). It may not be reproduced without their expressed permission. It shall be read in conjunction with all other associated project information including models, specifications, schedules and related consultants drawings and documentation. For Planning purposes only. Figured dimensions only are to be used. All dimensions must be checked on site by the Contractor prior to the commencement of any fabrication or building works. Immediately report any discrepancies, errors or omissions to RAD prior to the commencement of any fabrication or building works. If in doubt please ASK.