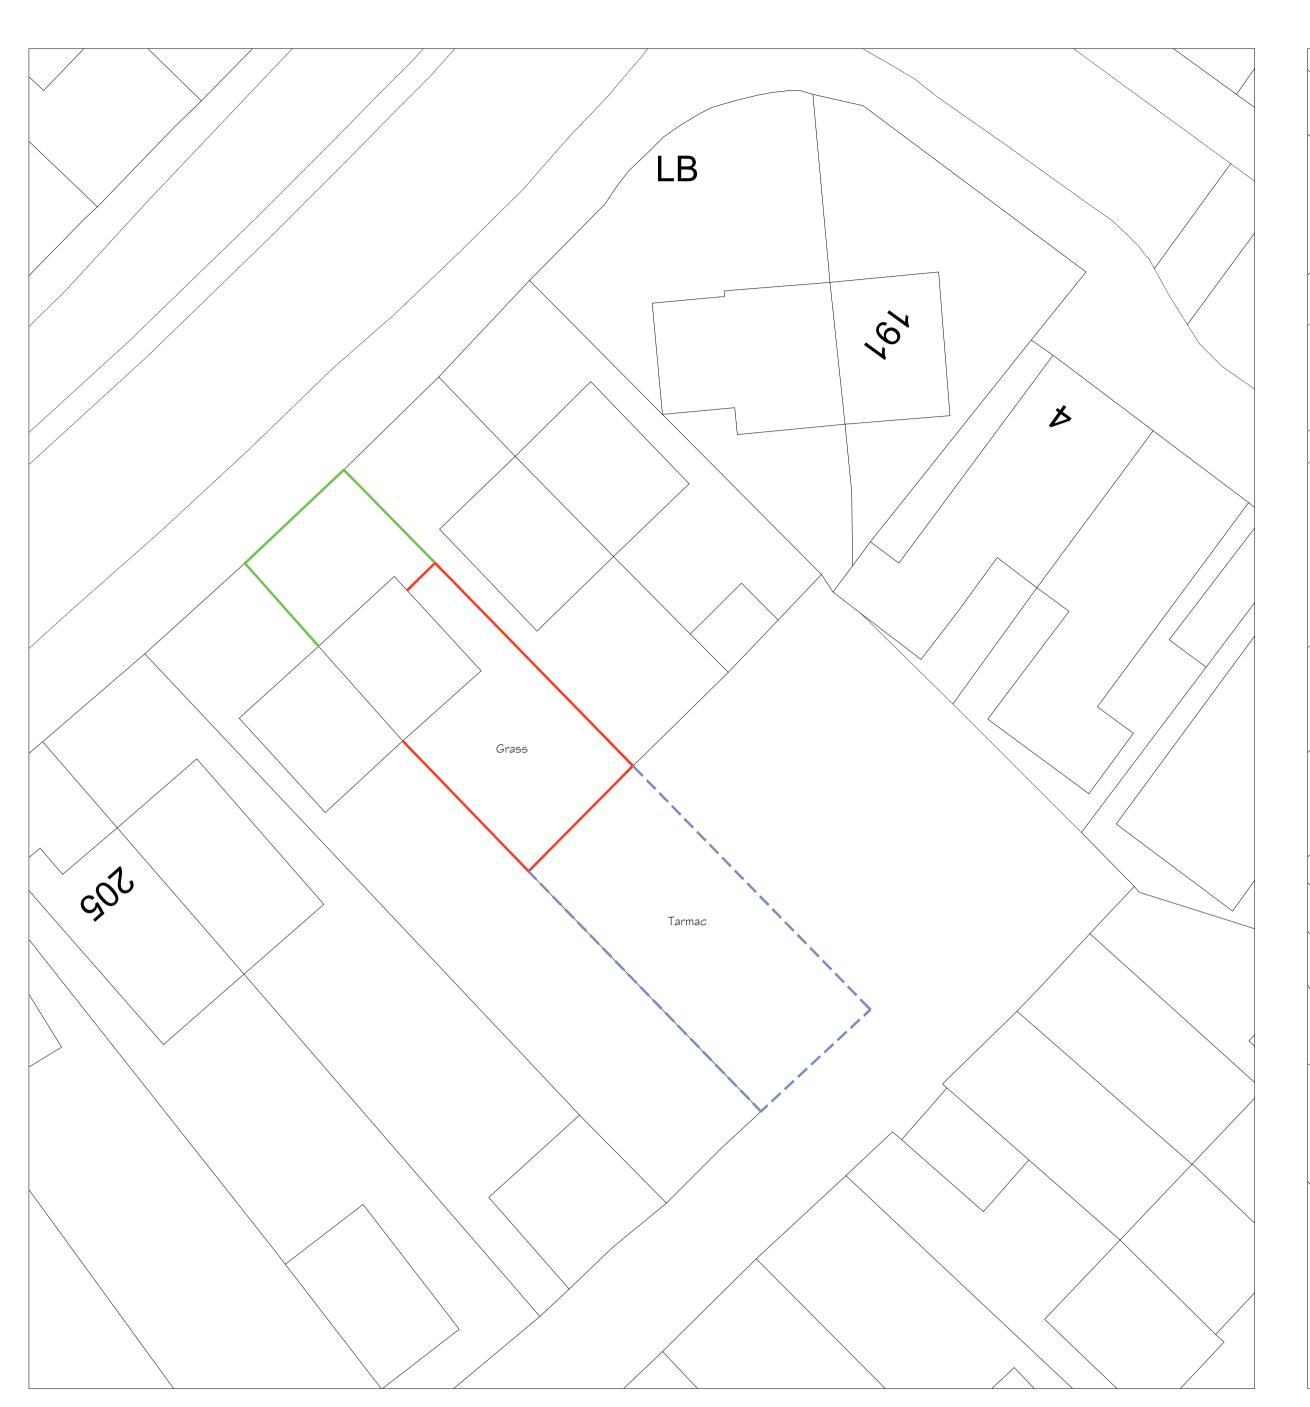

Extg Site Plan - 1:200

Proposed Site Plan - 1:200

Proposed Fence Elevation - 1:50

Notes

This document and its design content is copyright © and is the property of Rocket Architectural Design Ltd (RAD). It may not be reproduced without their expressed permission. It shall be read in conjunction with all other associated project information including models, specifications, schedules and related consultants drawings and documentation. For Planning purposes only. Figured dimensions only are to be used. All dimensions must be checked on site by the Contractor prior to the commencement of any fabrication or building works. Immediately report any discrepancies, errors or omissions to RAD prior to the commencement of any fabrication or building works. If in doubt please ASK.