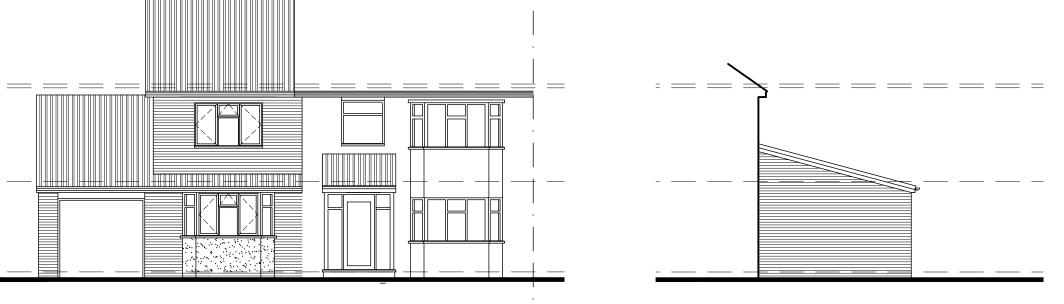

### **REVISIONS**

Rev. A 24.03.21



REAR ELEVATION

1:100

1:100

# GABLE ELEVATION 1:100

## SCHEDULE of FINISHES

Front elevation - facing brick plinth with rendered masonry above. Remaining elevations - Facing brick to match existing.

Redland Regent profiled through coloured concrete interlocking

### WINDOWS/DOORS.

White u-pvc framws with sealed double glazed units.

### RAINWATER GOODS.

Black pvc profiled gutters and downpipes.



FRONT ELEVATION

SIDE ELEVATION



PROPOSED EXTENSION at 116 GROSVENOR ROAD, MAGHULL, L31 5NW

1:100

project

PROPOSED ELEVATIONS

# ALEX HALFORD architectural technician & building design consultant

11 Ploughmans Close Southport PR9 8QZ

Feb. 2021 date: A1355.04A drawing no:

(m) 07715 353219

as shown @ A3