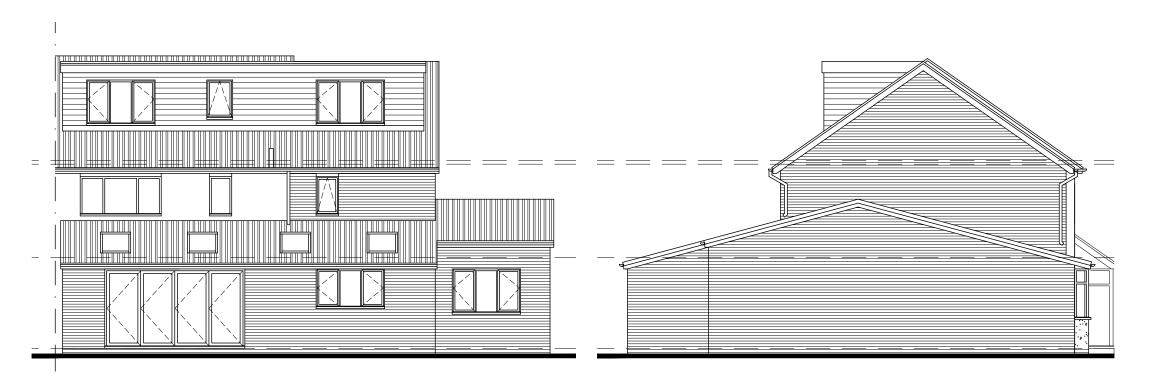

### RAINWATER GOODS.

Black pvc profiled gutters and downpipes.

FRONT ELEVATION

SIDE ELEVATION

PROPOSED EXTENSION at 116 GROSVENOR ROAD, MAGHULL, L31 5NW

1:100

project

PROPOSED ELEVATIONS